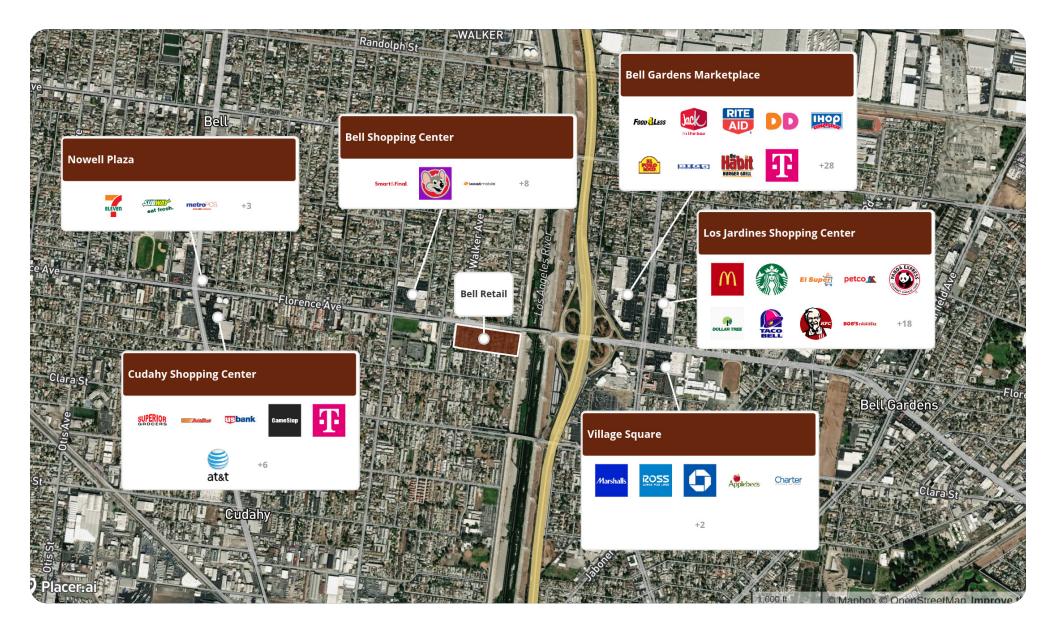

### **Trade Area**

### Retail Opportunity

Underserved market with \$115,971 average household income within 1-mile radius.