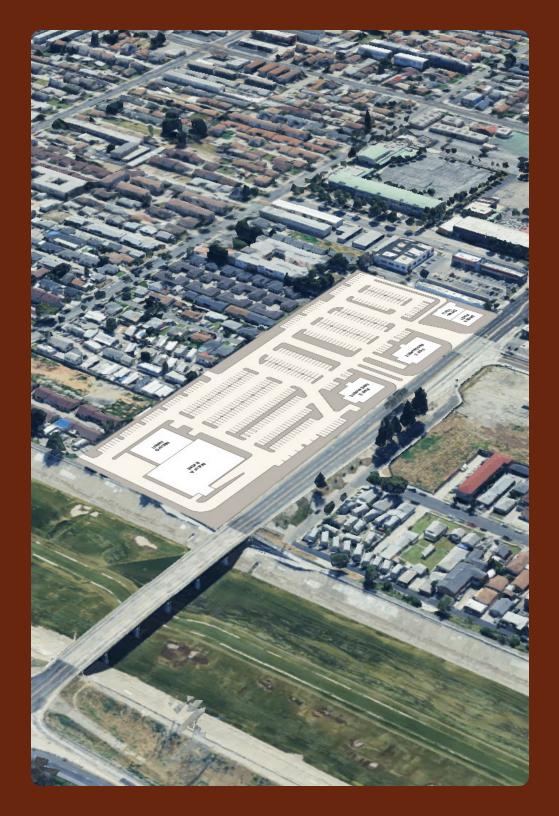

# Bell Retail

52,000 SF Retail Center

### **Project Overview**

52,000 SF retail center with excellent visibility and access at Florence Avenue and Walker Avenue. Prime location with 52,000 cars per day on Florence Ave. and 216,235 CPD on the 710 Freeway

#### **Prime Location, Excellent Market Access**