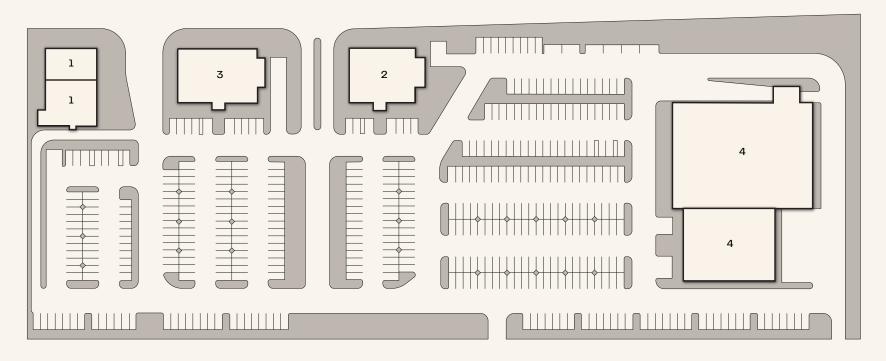

## Site Plan

#### FLORENCE AVE.

- 1 AVAILABLE 6,000 SF
- 2 AVAILABLE 6,000 SF
- 3 AVAILABLE 4,500 SF
- 4 AVAILABLE 10-25K SF

2