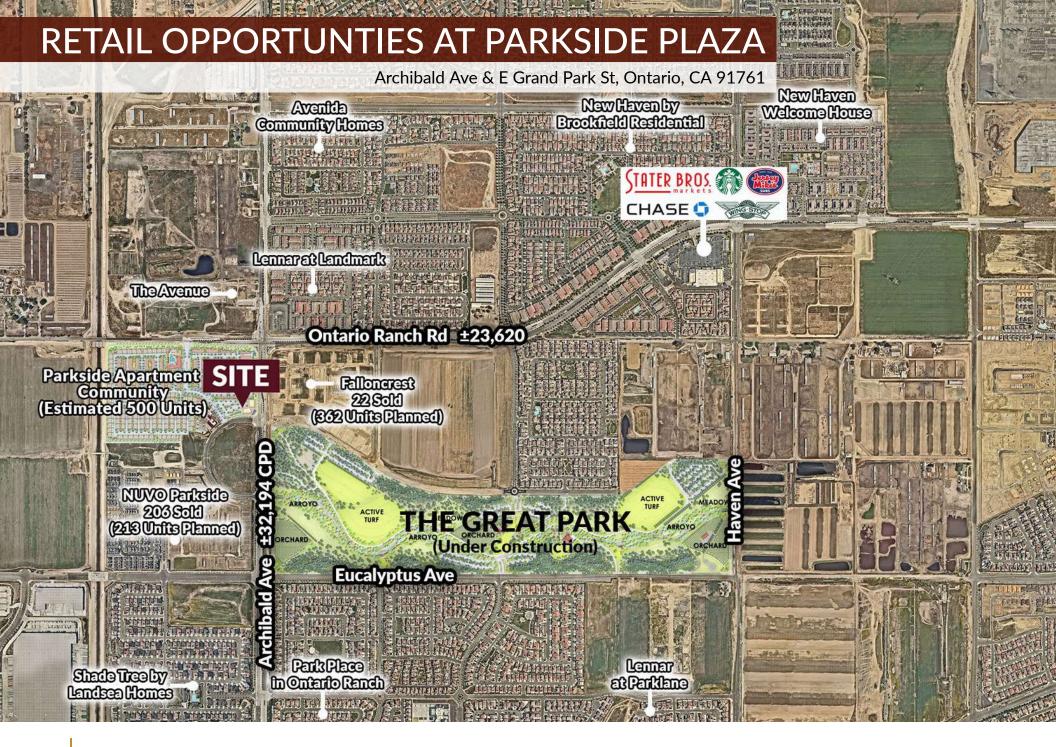

#### **HIGHLIGHTS**

- Retail lease opportunities are available at Parkside, a neighborhood within Ontario Ranch.
- Ontario Ranch is a beautifully master-planned residential resort-style community with 46,000 new homes in fifteen different neighborhoods.
- The growing population in Ontario Ranch and the surrounding areas has increased demand for retail products and services.
- The site is located directly across from The Ontario 'Great' Park, which is currently under construction and is approximately 340 acres with a length of 3.7 miles and is envisioned as a focal point for the region.
- Ontario Ranch is located near the 60 and 215 freeways, adjacent to Eastvale. Parkside community is located on S. Archibald Avenue with 39.320 CPD at the intersection of Ontario Ranch Rd. & S. Archibald Ave.
- Excellent demographics, with approximately 107,193 people currently residing within a three-mile radius with an average income of \$138,039.
- High median home values of \$1,171,996 within a three-mile radius.

#### **THE** GREAT PARK

The Ontario 'Great' Park is located in Ontario Ranch and is approximately 340 acres with a length of 3.7 miles and encompasses roughly 400 acres, extends over 3-1/2 miles in an east-west direction, and has varying widths anticipated between 280 to 1,600 feet. The Ontario 'Great' Park is envisioned as a focal point for the region, serving the City of Ontario's recreational and space needs.

Phase 1 is approximately 130 acres and occurs within the eastern portion of Ontario Ranch, Grand Park Street to the north, Eucalyptus Avenue to the south, Haven Avenue on the east, and Archibald Avenue on the west. Though it will be open to all residents, The Great Park, the working name, is conceived as a swath of open space, trails, cultural and recreational uses for the residents of Ontario Ranch. The design for phase I includes a trails network that would follow a new arroyo or river channel, meadows, fields and an amphitheater. The central arroyo would be the focal point of the park. It would carry storm water through the park and also be used to seep captured water into the ground for storage. Meadows could be ideal for sports fields and leisure sports activities, the report states.

In later phases, development would include athletic fields, places for historical and cultural exhibits, museums, community facilities and areas for social gatherings, such as a farmers markets and pop-up dining spaces.