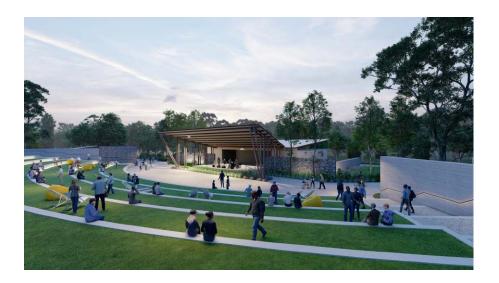

#### **THE** GREAT PARK

The Ontario 'Great' Park is located in Ontario Ranch and is approximately 340 acres with a length of 3.7 miles and encompasses roughly 400 acres, extends over 3-1/2 miles in an east-west direction, and has varying widths anticipated between 280 to 1,600 feet. The Ontario 'Great' Park is envisioned as a focal point for the region, serving the City of Ontario's recreational and space needs.

Phase 1 is approximately 130 acres and occurs within the eastern portion of Ontario Ranch, Grand Park Street to the north, Eucalyptus Avenue to the south, Haven Avenue on the east, and Archibald Avenue on the west. Though it will be open to all residents, The Great Park, the working name, is conceived as a swath of open space, trails, cultural and recreational uses for the residents of Ontario Ranch. The design for phase I includes a trails network that would follow a new arroyo or river channel, meadows, fields and an amphitheater. The central arroyo would be the focal point of the park. It would carry storm water through the park and also be used to seep captured water into the ground for storage. Meadows could be ideal for sports fields and leisure sports activities, the report states.

In later phases, development would include athletic fields, places for historical and cultural exhibits, museums, community facilities and areas for social gatherings, such as a farmers markets and pop-up dining spaces.