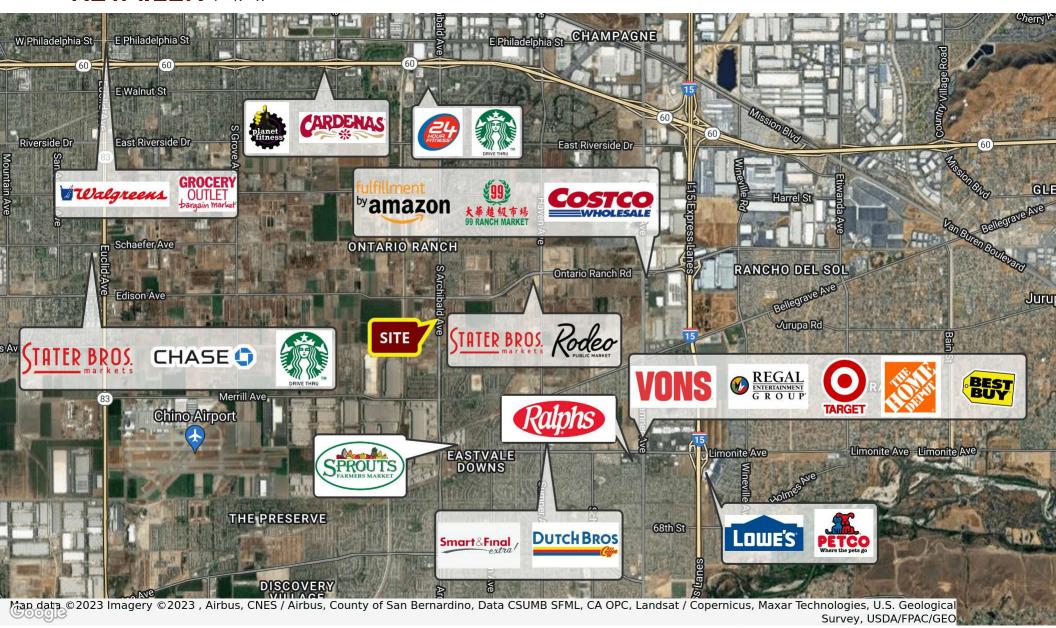

ultural and recreational uses for the residents of Ontario Ranch. The design for phase I includes a trails network that would follow a new arroyo or river channel, meadows, fields and an amphitheater. The central arroyo would be the focal point of the park. It would carry storm water through the park and also be used to seep captured water into the ground for storage. Meadows could be ideal for sports fields and leisure sports activities, the report states.

In later phases, development would include athletic fields, places for historical and cultural exhibits, museums, community facilities and areas for social gatherings, such as a farmers markets and pop-up dining spaces.

#### For more information, CLICK HERE





### **RESIDENTIAL MAP**



## **REGIONAL** MAP



#### **RETAILER** MAP



## **TRADE** AREA PHOTOS







## **LIMITED** RETAIL COMPETITION









# TRADE AREA INFORMATION CITY OF ONTARIO

#### The City of Ontario is home to 177,000 residents, and is predicted to double by within the next 15 years. To help accommodate this growth, the City has been committed to drafting plans to continue developing mixed-use urban lifestyle districts in the City's major town centers.

- Ontario's economy continues to expand due to its central geographical location and the City of Ontario's progrowth approach to attracting businesses to the area. The close proximity of Ontario International Airport with over 11,500 passengers daily makes the Ontario Business District desirable for corporations seeking a Southern California presence that is easily accessible from anywhere in t