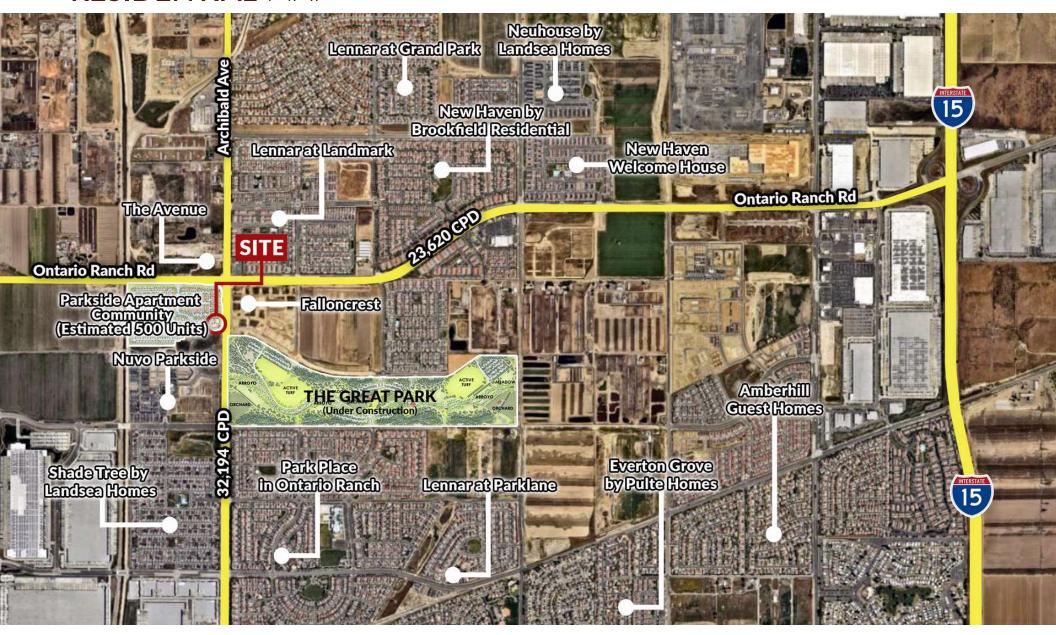

### **RESIDENTIAL MAP**

#### **HIGHLIGHTS**

- Retail lease opportunities are available at Parkside, a neighborhood within Ontario Ranch.
- Ontario Ranch is a beautifully master-planned residential resort-style community with 46,000 new homes in fifteen different neighborhoods.
- The growing population in Ontario Ranch and the surrounding areas has increased demand for retail products and services.
- The site is located directly across from The Ontario 'Great' Park, which is currently under construction and is approximately 340 acres with a length of 3.7 miles and is envisioned as a focal point for the region.
- Ontario Ranch is located near the 60 and 215 freeways, adjacent to Eastvale. Parkside community is located on S. Archibald Avenue with 39.320 CPD at the intersection of Ontario Ranch Rd. & S. Archibald Ave.
- Excellent demographics, with approximately 107,193 people currently residing within a three-mile radius with an average income of \$138,039.
- High median home values of \$1,171,996 within a three-mile radius.