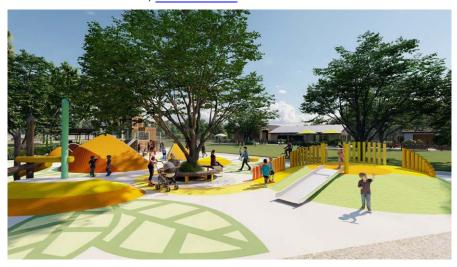

#### **THE** GREAT PARK

The Ontario 'Great' Park is located in Ontario Ranch and is approximately 340 acres with a length of 3.7 miles and encompasses roughly 400 acres, extends over 3-1/2 miles in an east-west direction, and has varying widths anticipated between 280 to 1,600 feet. The Ontario 'Great' Park is envisioned as a focal point for the region, serving the City of Ontario's recreational and space needs.

Phase 1 is approximately 130 acres and occurs within the eastern portion of Ontario Ranch, Grand Park Street to the north, Eucalyptus Avenue to the south, Haven Avenue on the east, and Archibald Avenue on the west. Though it will be open to all residents, The Great Park, the working name, is conceived as a swath of open space, trails, cultural and recreational uses for the residents of Ontario Ranch. The design for phase I includes a trails network that would follow a new arroyo or river channel, meadows, fields and an amphitheater. The central arroyo would be the focal point of the park. It would carry storm water through the park and also be used to seep captured water into the ground for storage. Meadows could be ideal for sports fields and leisure sports activities, the report states.

In later phases, development would include athletic fields, places for historical and cultural exhibits, museums, community facilities and areas for social gatherings, such as a farmers markets and pop-up dining spaces.