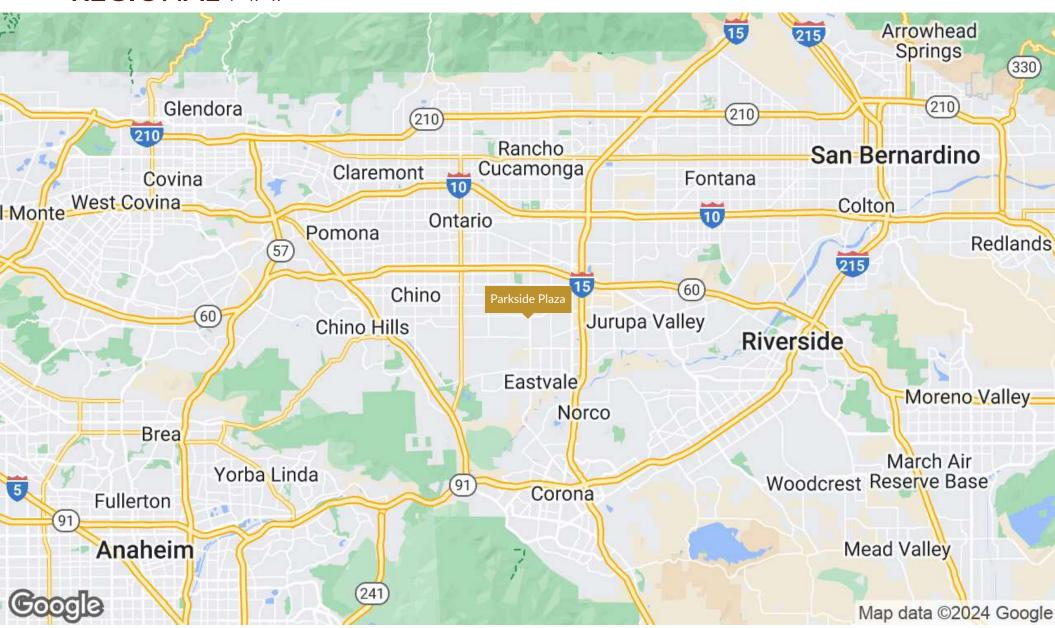

of open space, trails, cultural and recreational uses for the residents of Ontario Ranch. The design for phase I includes a trails network that would follow a new arroyo or river channel, meadows, fields and an amphitheater. The central arroyo would be the focal point of the park. It would carry storm water through the park and also be used to seep captured water into the ground for storage. Meadows could be ideal for sports fields and leisure sports activities, the report states.

In later phases, development would include athletic fields, places for historical and cultural exhibits, museums, community facilities and areas for social gatherings, such as a farmers markets and pop-up dining spaces.

#### For more information, CLICK HERE





### **RESIDENTIAL MAP**



## **REGIONAL** MAP



#### **RETAILER** MAP



## **TRADE** AREA PHOTOS







## **LIMITED** RETAIL COMPETITION









# TRADE AREA INFORMATION CITY OF ONTARIO

#### The City of Ontario is home to 177,000 residents, and is predicted to double by within the next 15 years. To help accommodate this growth, the City has been committed to drafting plans to continue developing mixed-use urban lifestyle districts in the City's major town centers.

- Ontario's economy continues to expand due to its central geographical location and the City of Ontario's progrowth approach to attracting businesses to the area. The close proximity of Ontario International Airport with over 11,500 passengers daily makes the Ontario Business District desirable for corporations seeking a Southern California presence that is easily acce