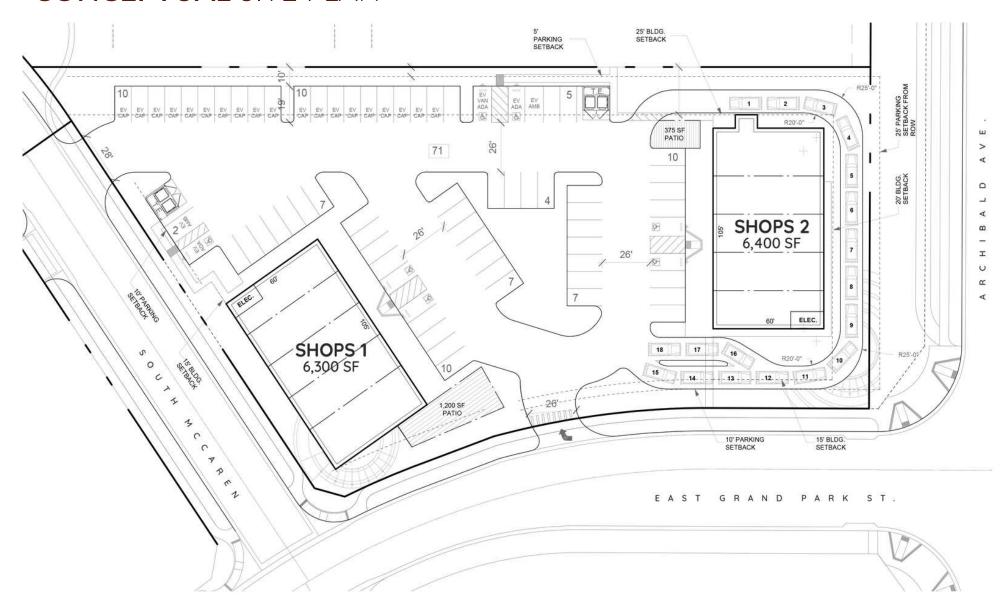

borhoods.
- The growing population in Ontario Ranch and the surrounding areas has increased demand for retail products and services.
- The site is located directly across from The Ontario 'Great' Park, which is currently under construction and is approximately 340 acres with a length of 3.7 miles and is envisioned as a focal point for the region.
- Ontario Ranch is located near the 60 and 215 freeways, adjacent to Eastvale. Parkside community is located on S. Archibald Avenue with 39.320 CPD at the intersection of Ontario Ranch Rd. & S. Archibald Ave.
- Excellent demographics, with approximately 107,193 people currently residing within a three-mile radius with an average income of \$138,039.
- High median home values of \$1,171,996 within a three-mile radius.

## **CONCEPTUAL** SITE PLAN



#### **THE** GREAT PARK

The Ontario 'Great' Park is located in Ontario Ranch and is approximately 340 acres with a length of 3.7 miles and encompasses roughly 400 acres, extends over 3-1/2 miles in an east-west direction, and has varying widths anticipated between 280 to 1,600 feet. The Ontario 'Great' Park is envisioned as a focal point for the region, serving the City of Ontario's recreational and space needs.

Phase 1 is approximately 130 acres and occurs within the eastern portion of Ontario Ranch, Grand Park Street to the north, Eucalyptus Avenue to the south, Haven Avenue on the east, and Archibald Avenue on the west. Though it will be open to all residents, The Great Park, the working name, is conceived as a swath of open space, trails, cultural and recreational uses for the resi