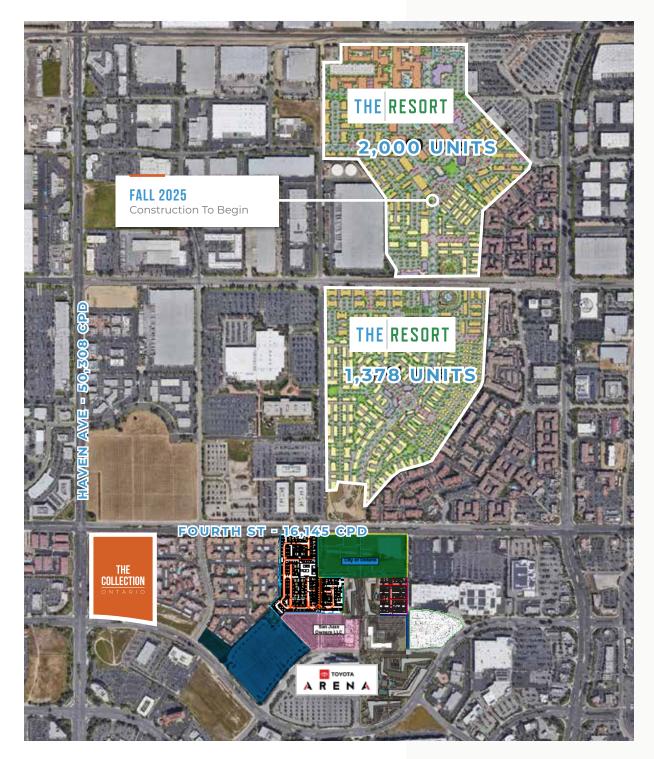

THE COLLECTION | 1

HOUSING & DAYTIME POPULATION

10,506 Current Housing Units (2 Mile) **4,500** Future Housing Units (2 Mile)

**61,652** Daytime Population (2 Mile)

**86K PEOPLE** Within a 3-Mile Radius

3

## THE RESORT DEVELOPMENT OVERVIEW

**CLICK TO VISIT THERESORTLIVING.COM** 

THE COLLECTION