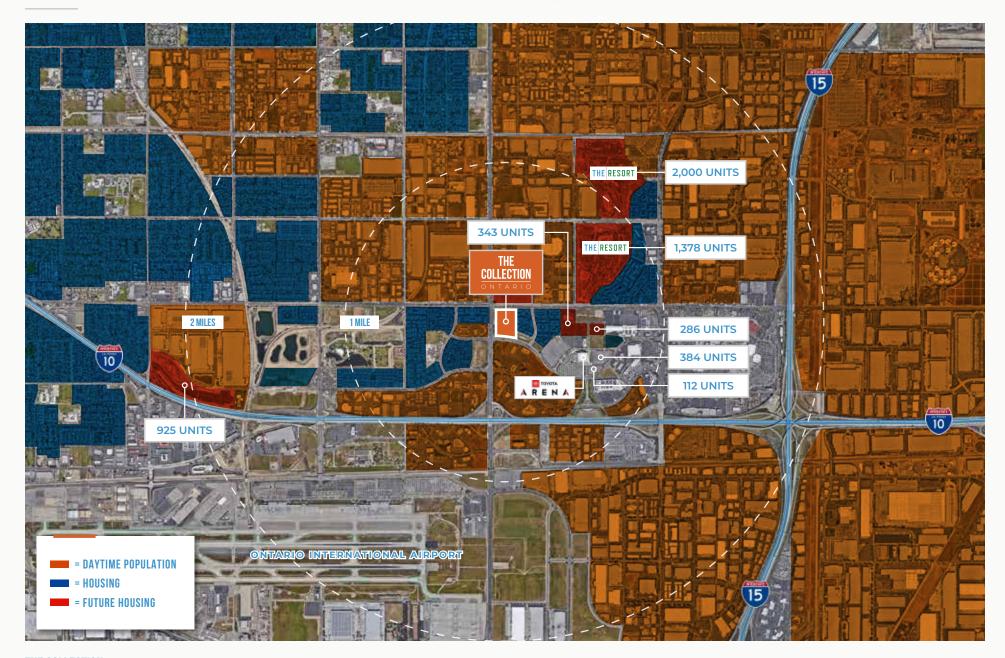

THE COLLECTION | 1

HOUSING & DAYTIME POPULATION

10,506 Current Housing Units (2 Mile) **4,500** Future Housing Units (2 Mile)

**61,652** Daytime Population (2 Mile)

**86K PEOPLE** Within a 3-Mile Radius

3

## THE RESORT DEVELOPMENT OVERVIEW

**CLICK TO VISIT THERESORTLIVING.COM** 

THE COLLECTION