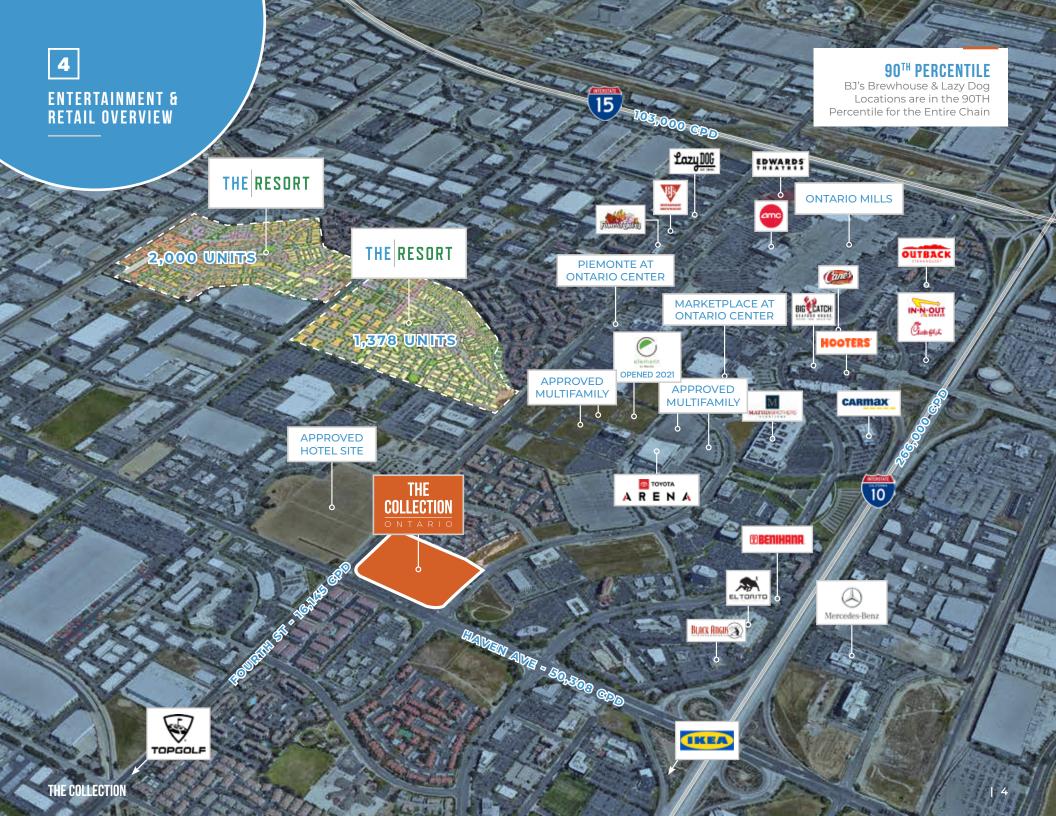

### PROJECT OVERVIEW

The Collection is the newest upbeat neighborhood center located at the gateway to The Resort master-planned community. The 96,000 SF neighborhood center serves a surrounding daytime population of 95,362 people within a 3-mile radius. The Collection provides a place to gather, be entertained, celebrate, and create memories with friends and family.

### A LIFESTYLE HUB

WALKABLE TO SURROUNDING AMENITIES

A BIKEABLE COMMUNITY SETTING

MANY TRANSIT OPTIONS NEARBY

| DEMOGRAPHICS              | 1 MILE   | 2 MILES  | 3 MILES   |
|---------------------------|----------|----------|-----------|
| Daytime<br>Population     | 24,582   | 61,579   | 95,362    |
| Avg. Household<br>Income  | \$96,052 | \$95,043 | \$107,401 |
| Residential<br>Population | 8,935    | 27,334   | 81,987    |

THE COLLECTION | 1

HOUSING & DAYTIME POPULATION

10,506 Current Housing Units (2 Mile) **4,500** Future Housing Units (2 Mile)

**61,652** Daytime Population (2 Mile)

**86K PEOPLE** Within a 3-Mile Radius

3