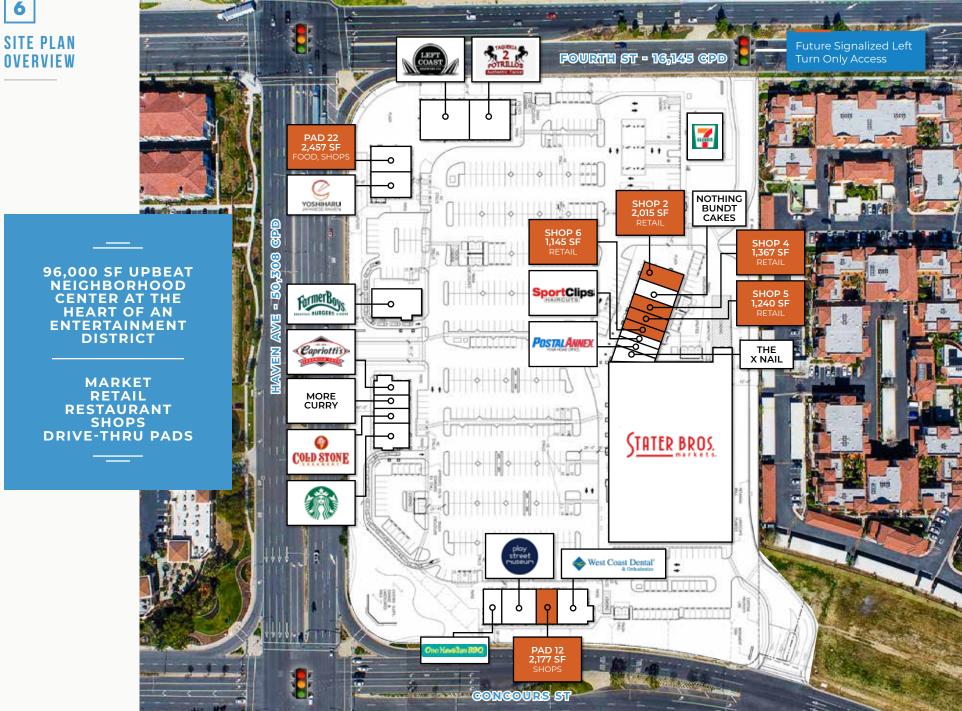

## THE COLLECTION

ONTARIO

96,000 SF Upbeat Neighborhood Center at the heart of an entertainment district

SEC Fourth & Haven, Ontario CA 91764

**Jeff Reenders** (949) 640-6678 x15 jeff.reenders@sra-re.com

**Jim Clarkson** (949) 640-6678 x16 im.clarkson@sra-re.com

# THE COLLECTION ONTARIO

96,000 SF Upbeat Neighborhood Center at the heart of an entertainment district

SEC Fourth & Haven, Ontario CA 91764