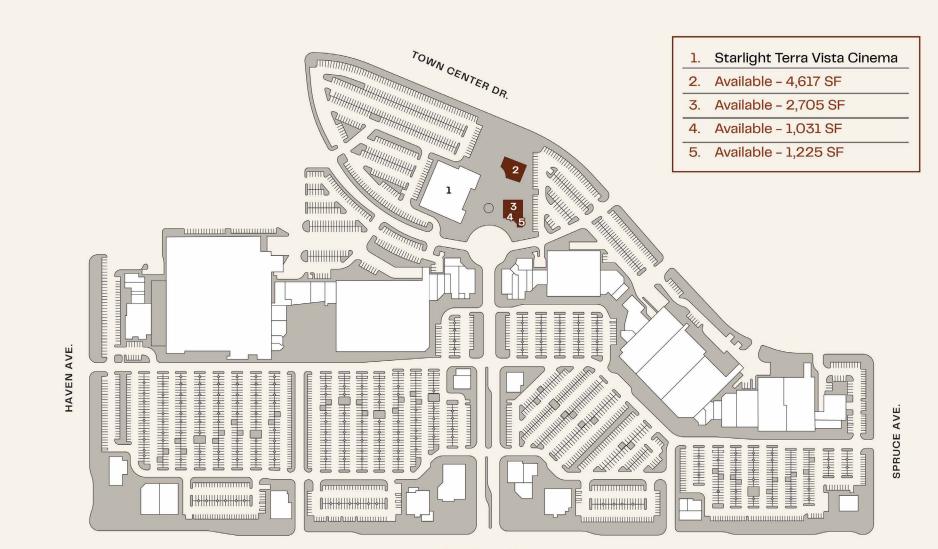

CPD |           |  |
|--------------------------------------------|-----------|-----------------------------------------------------------------------------|-----------|--|
| Demographics                               | 1 Mile    | 3 Miles                                                                     | 5 Miles   |  |
| 2025 Population                            | 21,942    | 146,445                                                                     | 282,612   |  |
| 2025 Households                            | 7,936     | 51,832                                                                      | 91,634    |  |
| 2025 Avg. HH Income                        | \$117,917 | \$128,928                                                                   | \$135,210 |  |





## Site Plan



FOOTHILL BLVD.

## **Site Aerial**



LEWIS RETAIL CENTERS

## **Market Aerial**



LEWIS RETAIL CENTERS

# **LEWIS** RETAIL CENTERS

909-946-7518 retailinfo@lewismc.com

34,381 SF Shopping Center. Now Leasing.

10709 TOWN CENTER DRIVE | RANCHO CUCAMONGA, CALIFORNIA

LEWISRETAILCENTERS.COM