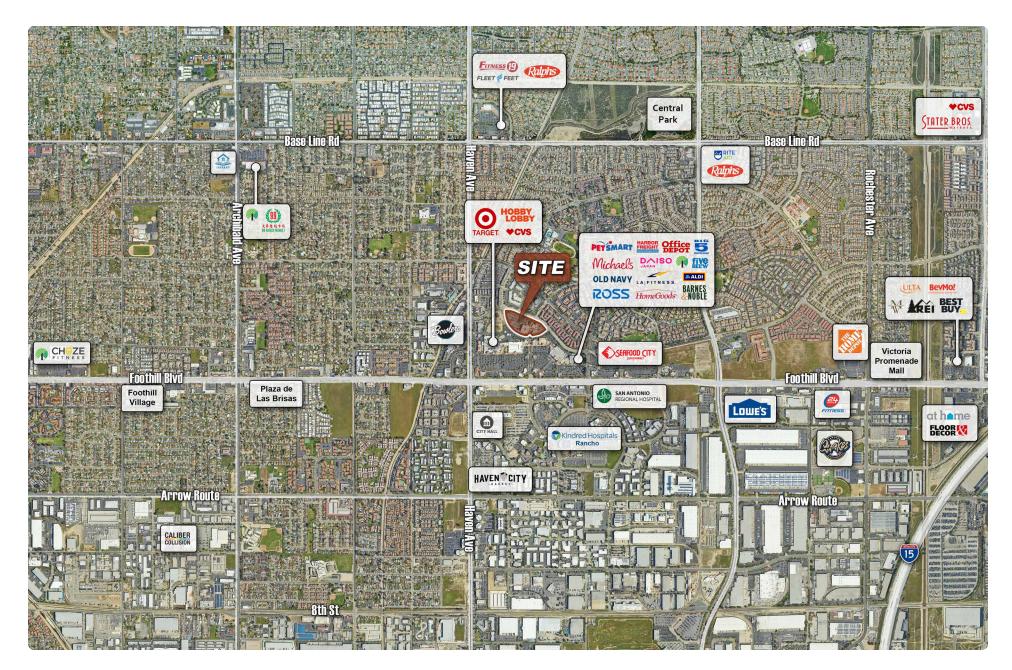

## **Market Aerial**

LEWIS RETAIL CENTERS

## **Project Overview**

This prime retail location sits at the busy intersection of Foothill Boulevard and Haven Avenue, anchored by Starlight Cinema and strategically positioned adjacent to a major power center featuring Target, Ross, HomeGoods, Michael's Old Navy, and Big 5 Sporting Goods. The site also benefits from close proximity to several Lewis Owned Apartment communities, creating a built-in customer base.