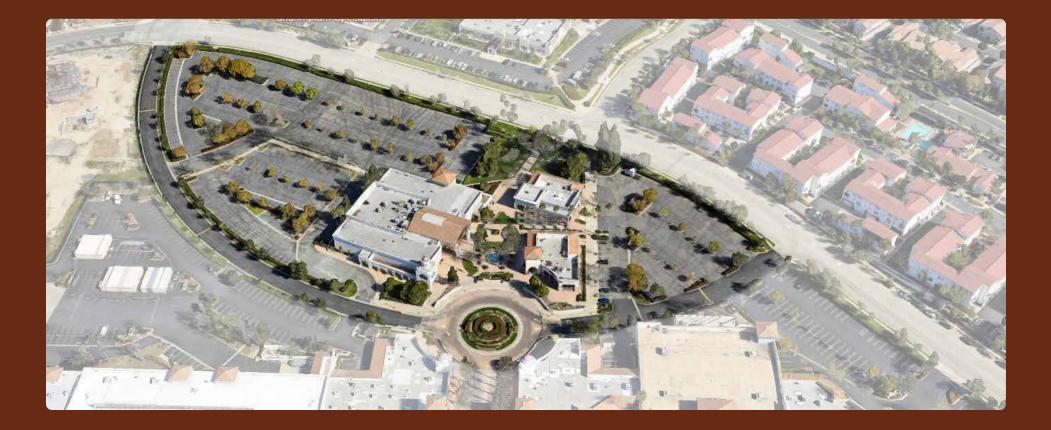

## **Site Aerial**

LEWIS RETAIL CENTERS

## **Project Overview**

This prime retail location sits at the busy intersection of Foothill Boulevard and Haven Avenue, anchored by Starlight Cinema and strategically positioned adjacent to a major power center featuring Target, Ross, HomeGoods, Michael's Old Navy, and Big 5 Sporting Goods. The site also benefits from close proximity to several Lewis Owned Apartment communities, creating a built-in customer base.