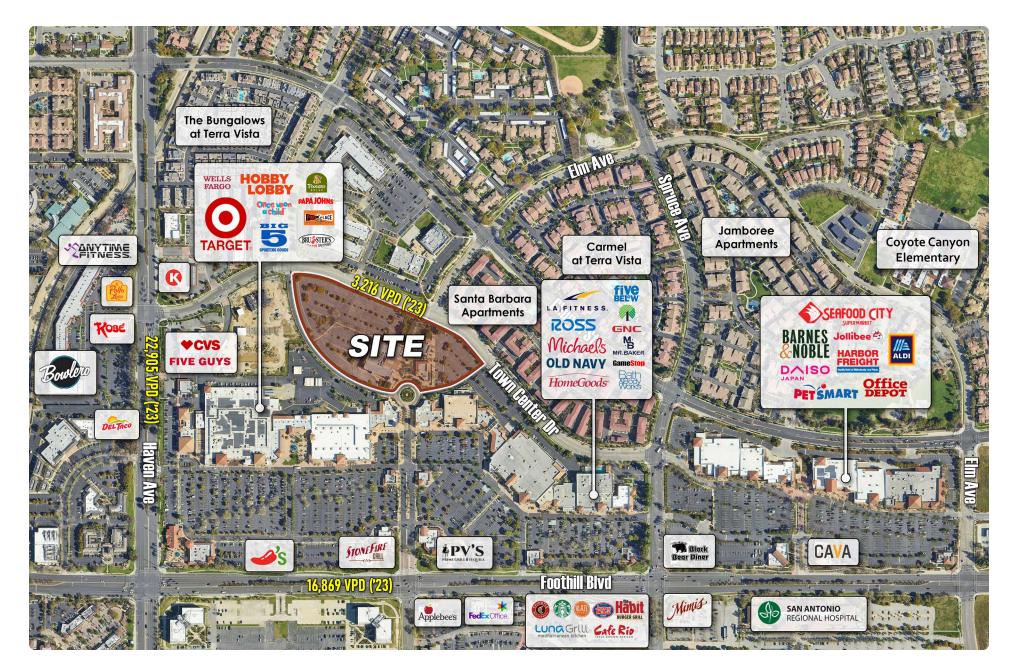

## **Site Aerial**

LEWIS RETAIL CENTERS

## **Project Overview**

This prime retail location sits at the busy intersection of Foothill Boulevard and Haven Avenue, anchored by Starlight Cinema and strategically positioned adjacent to a major power center featuring Target, Ross, HomeGoods, Michael's Old Navy, and Big 5 Sporting Goods. The site also benefits from close proximity to several Lewis Owned Apartment communities, creating a built-in customer base.

The location offers excellent positioning and visibility along the Foothill Corridor, with 14,811 employees within one mile, ensuring strong traffic flow and customer potential.

| Daytime Population<br>14,811 Within 1 Mile | Hav       | <b>Traffic Counts</b><br>Haven Ave: 41,753 CPD<br>Foothill Blvd: 33,058 CPD |           |  |
|--------------------------------------------|-----------|-----------------------------------------------------------------------------|-----------|--|
| Demographics                               | 1 Mile    | 3 Miles                                                                     | 5 Miles   |  |
| 2025 Population                            | 21,942    | 146,445                                                                     | 282,612   |  |
| 2025 Households                            | 7,936     | 51,832                                                                      | 91,634    |  |
| 2025 Avg. HH Income                        | \$117,917 | \$128,928                                                                   | \$135,210 |  |