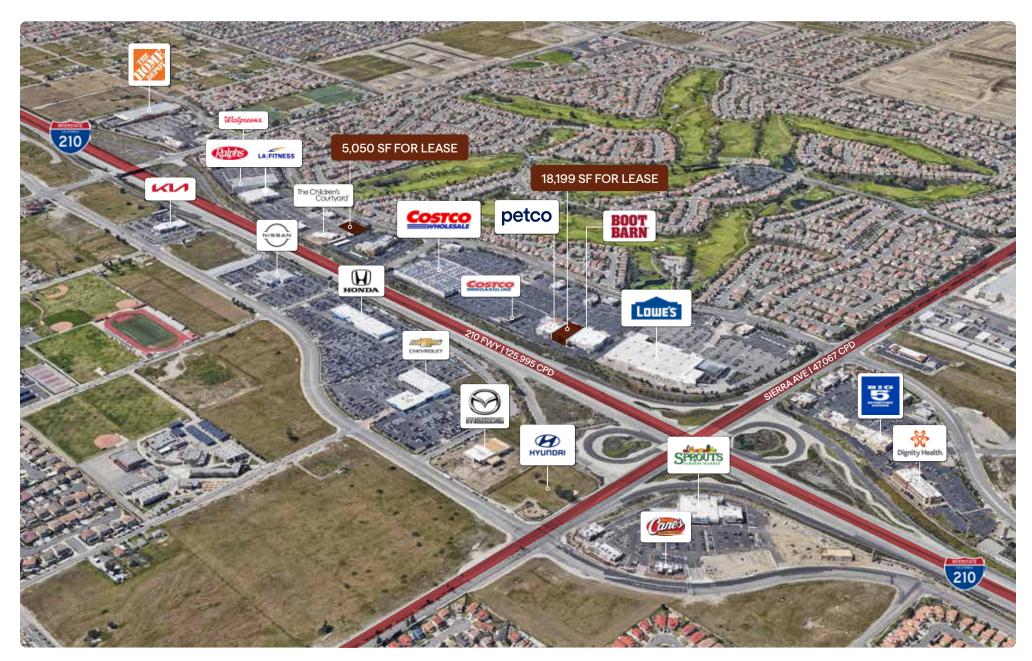

- 1 Costco
  2 Navy Federal Credit Union
  3 TLC Nails
  4 Pacific Dental
  5 Carl's Jr.
  6 Starbucks
  7 Great Clips
- 8 Chipotle
  9 Jamba Juice
  10 Kaur Cafe
  11 Omakase Sushi
  12 Menchie's
  13 Subway
  14 Panda Express
- 15 One Main Financial

  16 Verizon Wireless

  17 El Pollo Loco

  18 Applebee's

  19 Chase Bank

  20 Lowe's

  21 Aspire Salon Studios
- 22 Boot Barn
  23 AVAILABLE 18,199SF
  24 Petco
  25 WaBa Grill
  26 Costco Gas

### Sierra Lakes Pro Park

- 27 LA Fitness

  28 Massage Envy

  29 Cookie Cutters for Kids

  30 European Waxing Salon

  31 Tequileros Taqueria

  32 MOD Pizza

  33 Nekter Juice Bar
- 34 Pho Amour
  35 AVAILABLE 5,050 SF
  36 The Children's Courtyard
  37 Fresenius Dialysis