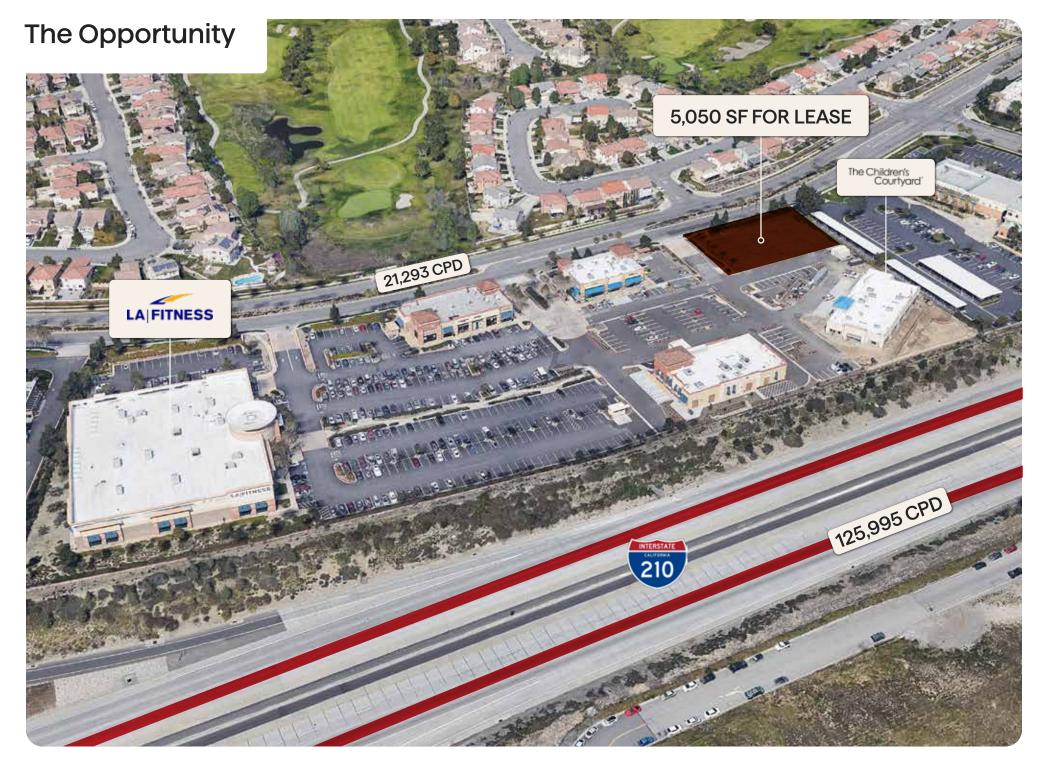

12-Month Shopping Center Statistics for Sierra Lakes Shopping Corridor Traffic Counts

 210-Fwy
 125,995 CPD

 Sierra Ave
 47,067 CPD

 Citrus Ave
 40,727 CPD

 Sierra Lakes
 21,293 CPD

 Pkwy

Demographics 1 Mile 3 Miles 5 miles **Residential Population** 15,339 120,490 305,761 Avg. Household \$137,083 \$169,338 \$144,591 Income Daytime Population 6,778 51,565 134,024

### Sierra Lakes Pro Park

- 27 LA Fitness

  28 Massage Envy

  29 Cookie Cutters for Kids

  30 European Waxing Salon

  31 Tequileros Taqueria

  32 MOD Pizza

  33 Nekter Juice Bar
- 34 Pho Amour
  35 AVAILABLE 5,050 SF
  36 The Children's Courtyard
  37 Fresenius Dialysis