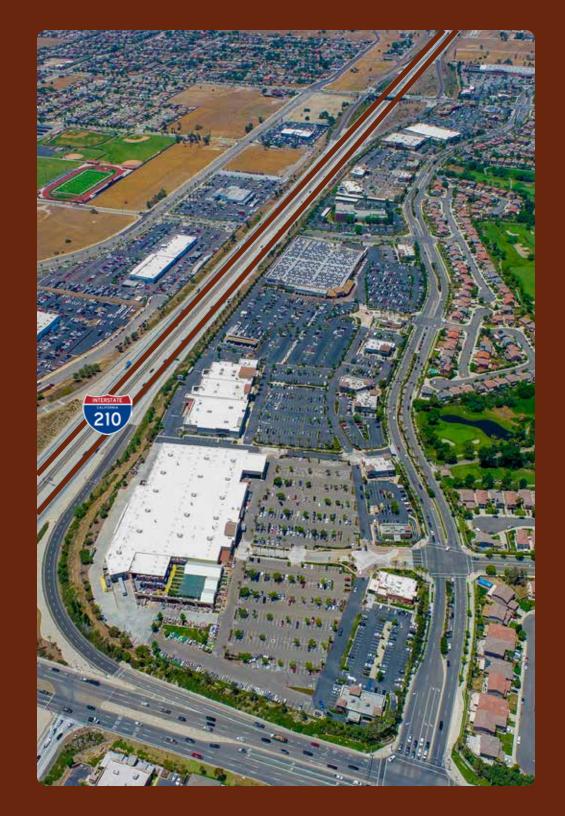

### **Project Overview**

Sierra Lakes Shopping Corridor draws an impressive 10 Million visitors annually, making it the 2nd most visited power center in the Inland Empire.

Sierra Lakes Shopping Corridor is the premier shopping destination serving the surrounding residents, daytime employees and freeway travelers. With 1,698 new housing units coming to the area the center will continue to build on an already impressive residential population.

- 1 Costco
  2 Navy Federal Credit Union
  3 TLC Nails
  4 Pacific Dental
  5 Carl's Jr.
  6 Starbucks
  7 Great Clips
- 8 Chipotle
  9 Jamba Juice
  10 Kaur Cafe
  11 Omakase Sushi
  12 Menchie's
  13 Subway
  14 Panda Express
- 15 One Main Financial

  16 Verizon Wireless

  17 El Pollo Loco

  18 Applebee's

  19 Chase Bank

  20 Lowe's

  21 Aspire Salon Studios
- 22 Boot Barn
  23 AVAILABLE 18,199SF
  24 Petco
  25 WaBa Grill
  26 Costco Gas

### Sierra Lakes Pro Park

- 27 LA Fitness

  28 Massage Envy

  29 Cookie Cutters for Kids

  30 European Waxing Salon

  31 Tequileros Taqueria

  32 MOD Pizza

  33 Nekter Juice Bar
- 34 Pho Amour
  35 AVAILABLE 5,050 SF
  36 The Children's Courtyard
  37 Fresenius Dialysis

# Sierra Lakes Village

| 38 | Walgreens              |
|----|------------------------|
| 39 | Wells Fargo            |
| 40 | Popeye's               |
| 41 | Coffee Bean & Tea Leaf |
| 42 | Ralphs                 |
| 43 | Mooyah Burgers & Fries |
| 44 | West Coast Sourdough   |

| 45 | The Joint    |
|----|--------------|
| 46 | Juice it Up  |
| 47 | Zaky Grill   |
| 48 | Sports Clips |
| 49 | UPS Store    |
| 50 | AT&T         |
| 51 | Smoke Shop   |

| 52 | Fontana Dental           |
|----|--------------------------|
| 53 | Nutrishop                |
| 54 | Professionail            |
| 55 | Domino's                 |
| 56 | World Tae Kwon Do Center |
| 57 | Pick Up Stix             |

# Sierra Lakes West

58 Farmer Boys
59 Taco Bell
60 Auto Zone
61 America's Tire
62 Prestige Animal Hospital
63 Jiffy Lube
64 The Home Depot