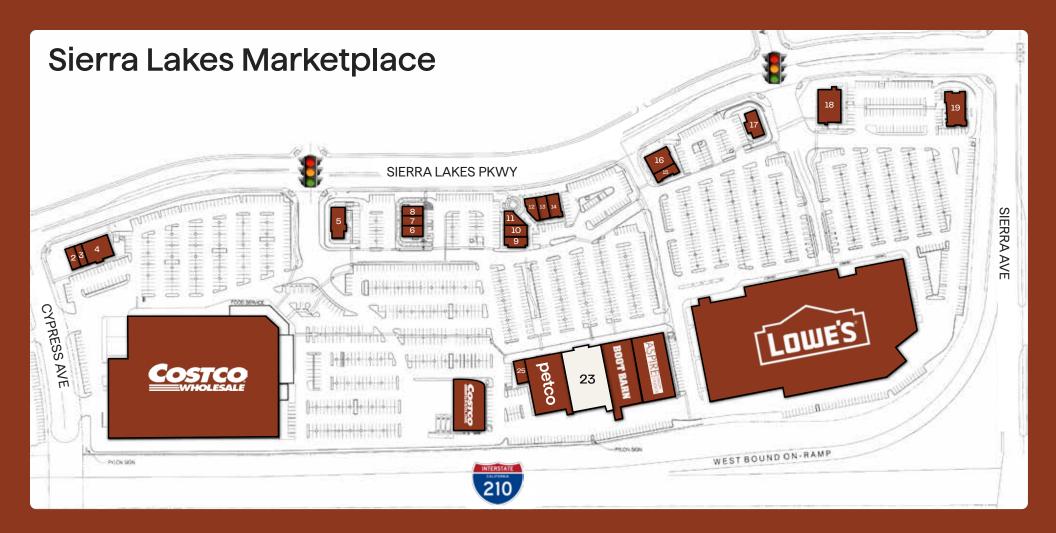

- 1 Costco
  2 Navy Federal Credit Union
  3 TLC Nails
  4 Pacific Dental
  5 Carl's Jr.
  6 Starbucks
  7 Great Clips
- 8 Chipotle
  9 Jamba Juice
  10 Kaur Cafe
  11 Omakase Sushi
  12 Menchie's
  13 Subway
  14 Panda Express
- 15 One Main Financial

  16 Verizon Wireless

  17 El Pollo Loco

  18 Applebee's

  19 Chase Bank

  20 Lowe's

  21 Aspire Salon Studios
- 22 Boot Barn
  23 AVAILABLE 18,199SF
  24 Petco
  25 WaBa Grill
  26 Costco Gas

### Sierra Lakes Pro Park

- 27 LA Fitness

  28 Massage Envy

  29 Cookie Cutters for Kids

  30 European Waxing Salon

  31 Tequileros Taqueria

  32 MOD Pizza

  33 Nekter Juice Bar
- 34 Pho Amour
  35 AVAILABLE 5,050 SF
  36 The Children's Courtyard
  37 Fresenius Dialysis