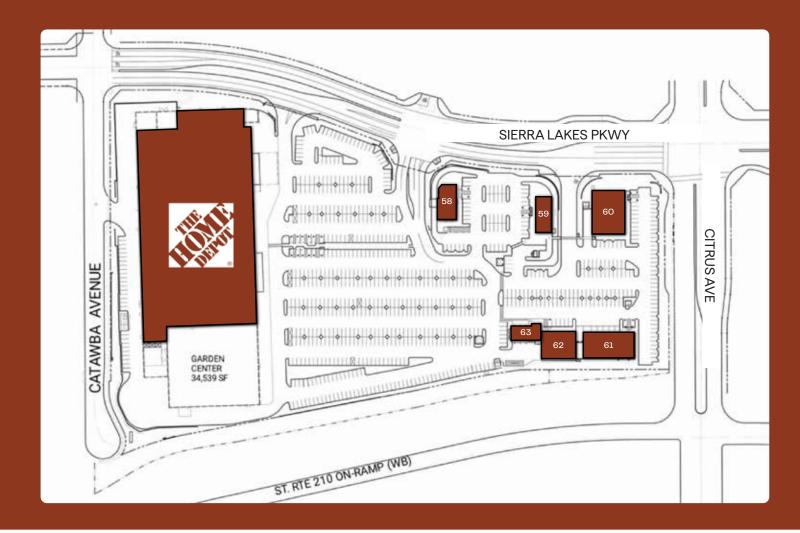

# Sierra Lakes West

58 Farmer Boys
59 Taco Bell
60 Auto Zone
61 America's Tire
62 Prestige Animal Hospital
63 Jiffy Lube
64 The Home Depot