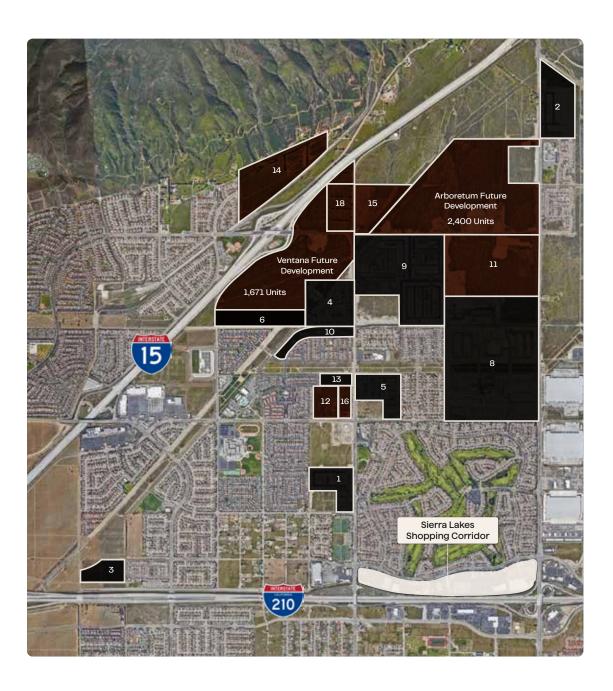

## **Future Housing**

| Units Sold in the Last 3 Years                      |                              |             |            |  |  |  |
|-----------------------------------------------------|------------------------------|-------------|------------|--|--|--|
|                                                     | Community                    | Total Units | Units Sold |  |  |  |
| 1                                                   | Belrose                      | 105         | Sold Out   |  |  |  |
| 2                                                   | Colina & Montana at Sierra   | 179         | Sold Out   |  |  |  |
| 3                                                   | Etiwanda Ridge               | 102         | Sold Out   |  |  |  |
| 4                                                   | Laurel Creek at Shady Trails | 99          | Sold Out   |  |  |  |
| 5                                                   | Summit Place                 | 172         | Sold Out   |  |  |  |
| 6                                                   | Mountain View                | 156         | Sold Out   |  |  |  |
| 8                                                   | Gabion Ranch                 | 856         | Sold Out   |  |  |  |
| 9                                                   | The Arboretum - Meadows      | 585         | Sold Out   |  |  |  |
| 10                                                  | Shady Trails - Wisteria      | 102         | Sold Out   |  |  |  |
| 13                                                  | Shady Trails - Juniper       | 91          | Sold Out   |  |  |  |
| Total                                               |                              | 2,447       |            |  |  |  |
| Estimated population increase over the last 3 years |                              | ast 3 years | 9,788      |  |  |  |

| #     | Community                              | Total Units | Units Sold                |
|-------|----------------------------------------|-------------|---------------------------|
| 11    | The Arboretum - Gardens                | 526         | 208                       |
| 12    | Shady Trails - Burch Bend              | 139         | 133                       |
| 18    | Vasari at Ventana Luxury<br>Apartments | 257         | Built Actively<br>Leasing |
| 14    | Nara Hills                             | 484         | 135                       |
| 15    | Monterado                              | 198         | 166                       |
| 16    | DR Horton Citrus & Summit              | 100         | Mass Grading              |
| Total |                                        | 1,698       |                           |