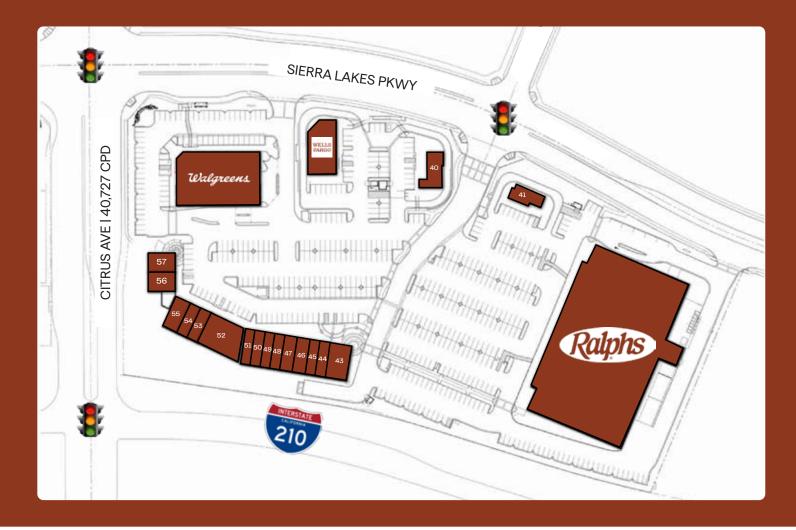

# Sierra Lakes Village

| 38 | Walgreens              |
|----|------------------------|
| 39 | Wells Fargo            |
| 40 | Popeye's               |
| 41 | Coffee Bean & Tea Leaf |
| 42 | Ralphs                 |
| 43 | Mooyah Burgers & Fries |
| 44 | West Coast Sourdough   |

| 45 | The Joint    |
|----|--------------|
| 46 | Juice it Up  |
| 47 | Zaky Grill   |
| 48 | Sports Clips |
| 49 | UPS Store    |
| 50 | AT&T         |
| 51 | Smoke Shop   |

| 52 | Fontana Dental           |
|----|--------------------------|
| 53 | Nutrishop                |
| 54 | Professionail            |
| 55 | Domino's                 |
| 56 | World Tae Kwon Do Center |
| 57 | Pick Up Stix             |