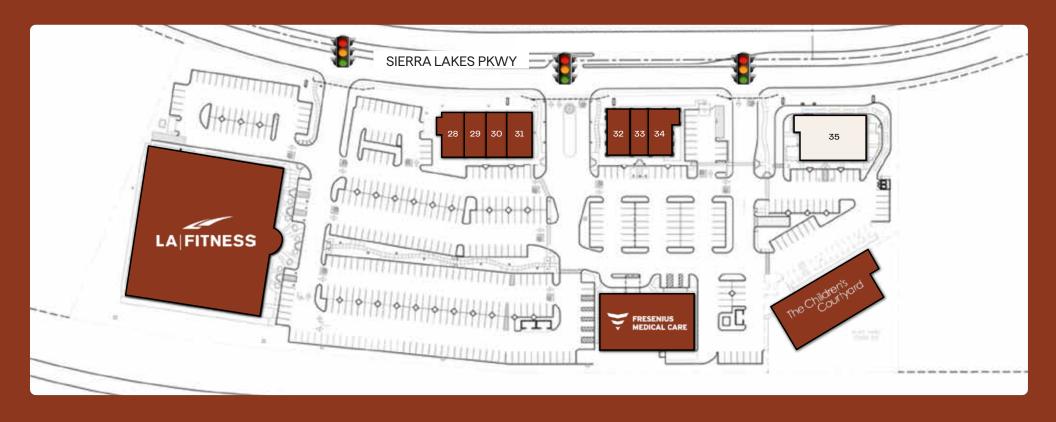

### Sierra Lakes Pro Park

- 27 LA Fitness

  28 Massage Envy

  29 Cookie Cutters for Kids

  30 European Waxing Salon

  31 Tequileros Taqueria

  32 MOD Pizza

  33 Nekter Juice Bar
- 34 Pho Amour
  35 AVAILABLE 5,050 SF
  36 The Children's Courtyard
  37 Fresenius Dialysis