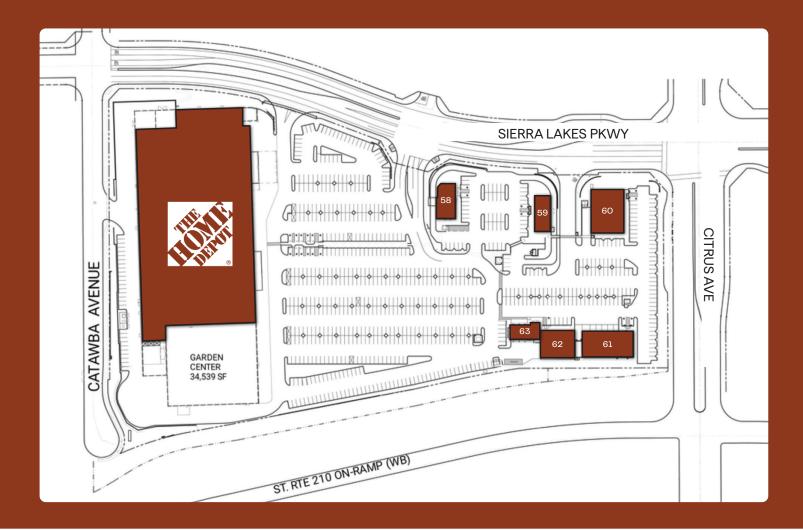

# Sierra Lakes West

58 Farmer Boys
59 Taco Bell
60 Auto Zone
61 America's Tire
62 Prestige Animal Hospital
63 Jiffy Lube
64 The Home Depot