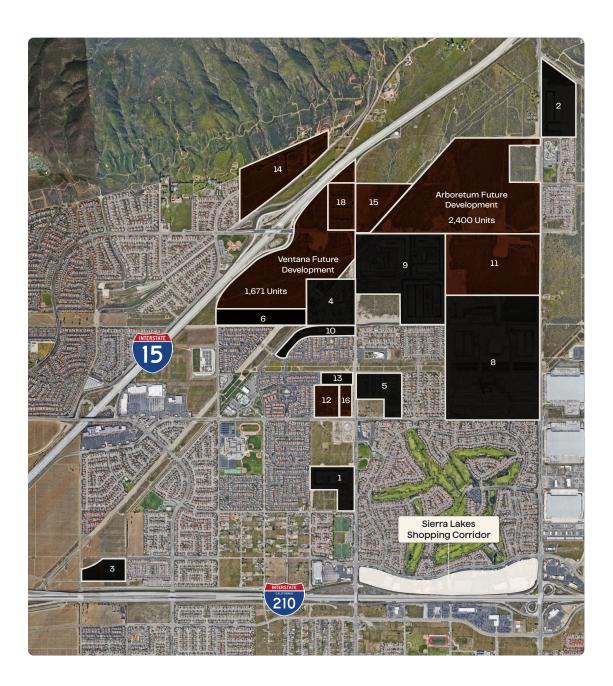

## **Future Housing**

|         | Units Sold in th                  |             |            |
|---------|-----------------------------------|-------------|------------|
| #       | Community                         | Total Units | Units Sold |
| 1       | Belrose                           | 105         | Sold Out   |
| 2       | Colina & Montana at Sierra        | 179         | Sold Out   |
| 3       | Etiwanda Ridge                    | 102         | Sold Out   |
| 4       | Laurel Creek at Shady Trails      | 99          | Sold Out   |
| 5       | Summit Place                      | 172         | Sold Out   |
| 6       | Mountain View                     | 156         | Sold Out   |
| 8       | Gabion Ranch                      | 856         | Sold Out   |
| 9       | The Arboretum - Meadows           | 585         | Sold Out   |
| 10      | Shady Trails - Wisteria           | 102         | Sold Out   |
| 13      | Shady Trails - Juniper            | 91          | Sold Out   |
| Total   |                                   | 2,447       |            |
| Estimat | ed population increase over the l | ast 3 years | 9,788      |

| #     | Community                              | Total Units | Units Sold                |
|-------|----------------------------------------|-------------|---------------------------|
| 11    | The Arboretum - Gardens                | 526         | 208                       |
| 12    | Shady Trails - Burch Bend              | 139         | 133                       |
| 18    | Vasari at Ventana Luxury<br>Apartments | 257         | Built Actively<br>Leasing |
| 14    | Nara Hills                             | 484         | 135                       |
| 15    | Monterado                              | 198         | 166                       |
| 16    | DR Horton Citrus & Summit              | 100         | Mass Grading              |
| Total |                                        | 1,698       |                           |