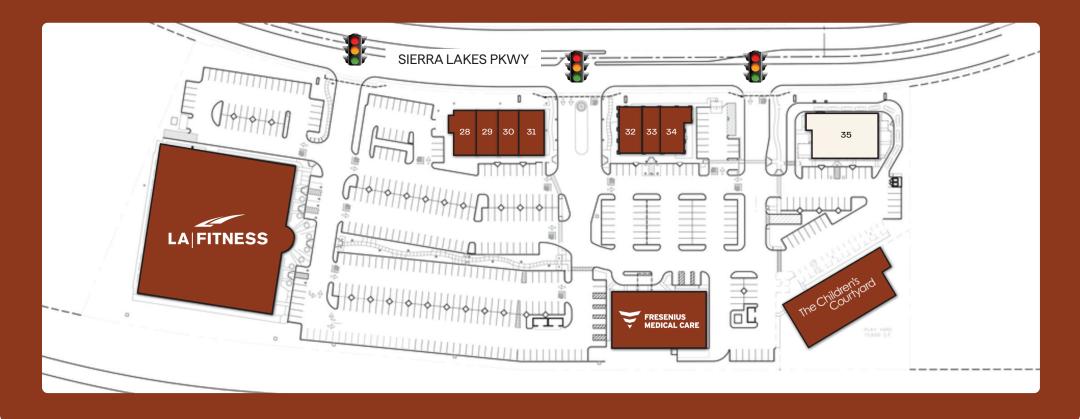

### Sierra Lakes Pro Park

27 LA Fitness

28 Massage Envy

29 Cookie Cutters for Kids

30 European Waxing Salon

31 Tequileros Taqueria

32 MOD Pizza

33 Nekter Juice Bar

34 Pho Amour
35 AVAILABLE 5,050 SF
36 The Children's Courtyard
37 Fresenius Dialysis