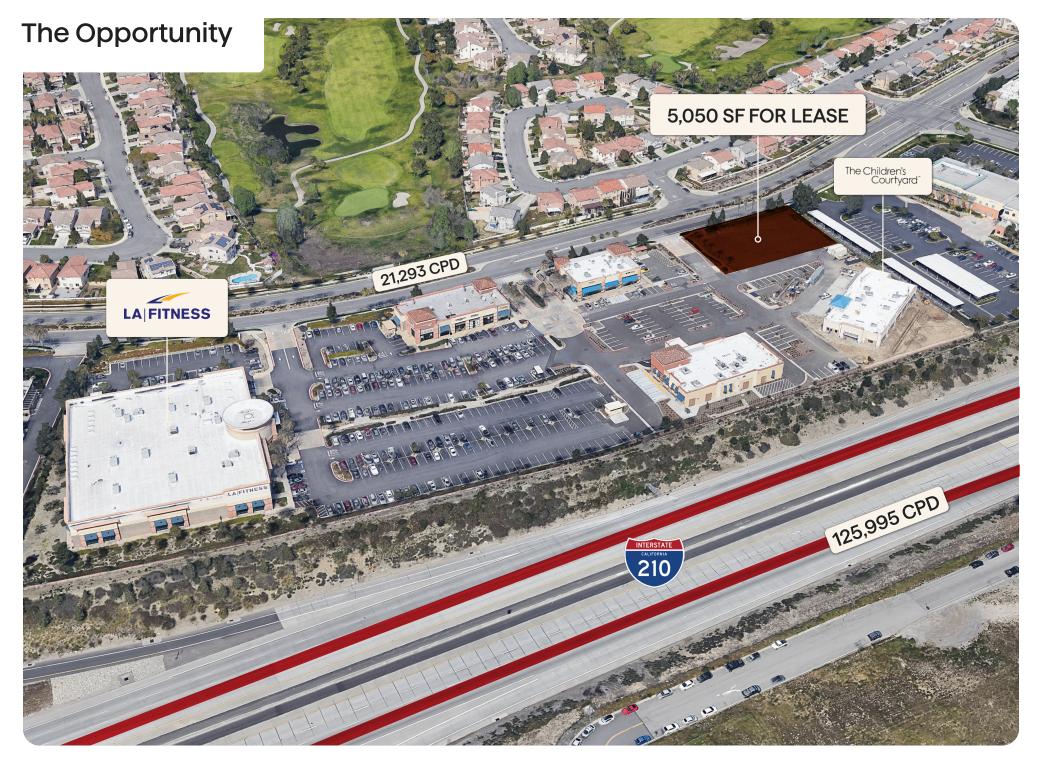

34 Pho Amour
35 AVAILABLE 5,050 SF
36 The Children's Courtyard
37 Fresenius Dialysis

#### **Expanding Horizons, Growing Community**

1.3M Estimated # of customers in last

12 months

10.77M

Estimated # of visits in last 12 months

Traffic Counts

210-Fwy 125 995 CPD Citrus Ave

47,067 CPD

40.727 CPD

21,293 CPD

| Demographics             | 1 Mile    | 3 Miles   | 5 miles   |
|--------------------------|-----------|-----------|-----------|
| Residential Population   | 15,339    | 120,490   | 305,761   |
| Avg. Household<br>Income | \$169,338 | \$144,591 | \$137,083 |
| Daytime Population       | 6,778     | 51,565    | 134,024   |