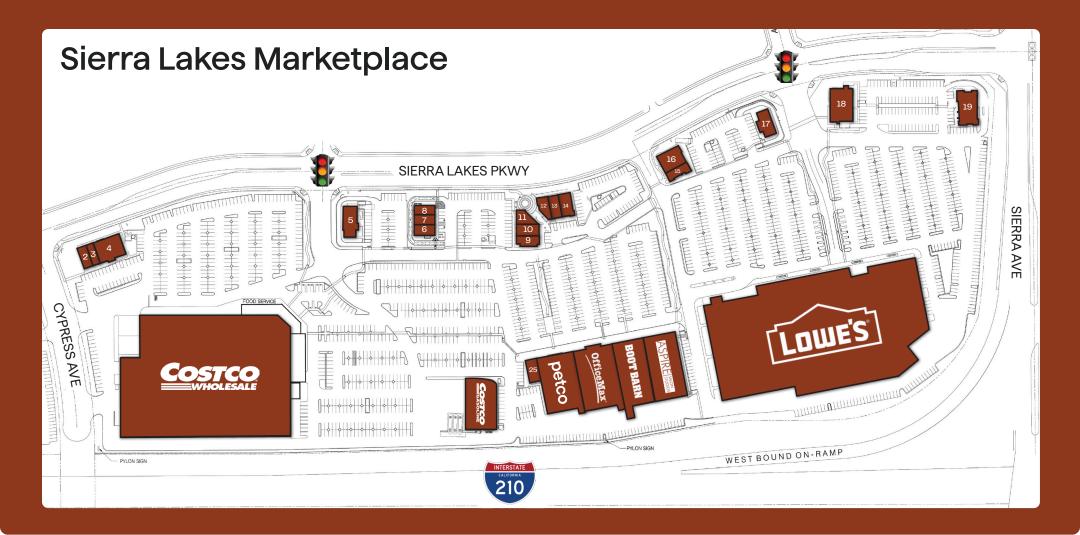

| 1 | Costco                    |
|---|---------------------------|
| 2 | Navy Federal Credit Union |
| 3 | TLC Nails                 |
| 4 | Pacific Dental            |
| 5 | Carl's Jr.                |
| 6 | Starbucks                 |
| 7 | Great Clips               |

| 8  | Chipotle      |
|----|---------------|
| 9  | Jamba Juice   |
| 10 | Kaur Cafe     |
| 11 | Omakase Sushi |
| 12 | Menchie's     |
| 13 | Subway        |
| 14 | Panda Express |

| 15 | One Main Financial   |
|----|----------------------|
| 16 | Verizon Wireless     |
| 17 | El Pollo Loco        |
| 18 | Applebee's           |
| 19 | Chase Bank           |
| 20 | Lowe's               |
| 21 | Aspire Salon Studios |

| 22 | Boot Barn  |
|----|------------|
| 23 | Office Max |
| 24 | Petco      |
| 25 | WaBa Grill |
| 26 | Costco Gas |