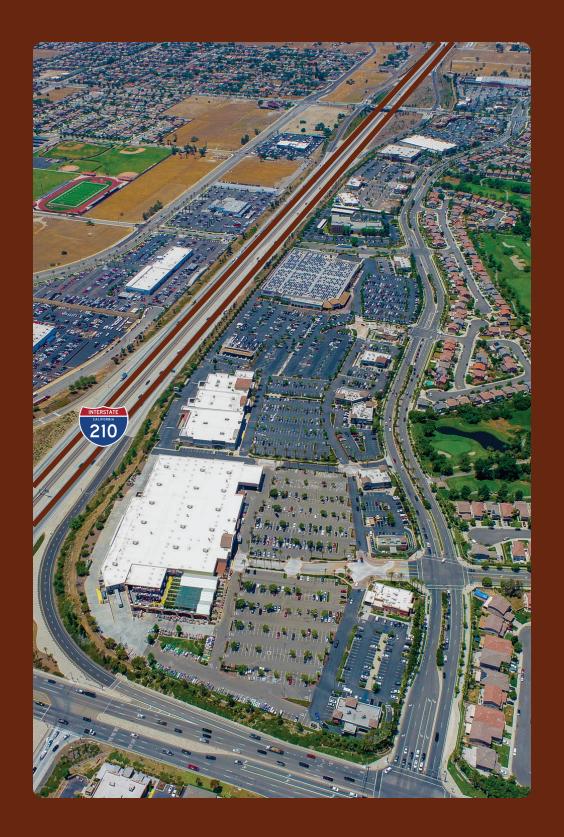

## **Project Overview**

Sierra Lakes Shopping Corridor draws an impressive 10 Million visitors annually, making it the 2nd most visited power center in the Inland Empire.

Sierra Lakes Shopping Corridor is the premier shopping destination serving the surrounding residents, daytime employees and freeway travelers. With 1,698 new housing units coming to the area the center will continue to build on an already impressive residential population.

#### **Expanding Horizons, Growing Community**

1.3M Estimated # of customers in last

12 months

10.77M

Estimated # of visits in last 12 months

Traffic Counts

210-Fwy 125 995 CPD Citrus Ave

47,067 CPD

40.727 CPD

21,293 CPD

| Demographics             | 1 Mile    | 3 Miles   | 5 miles   |
|--------------------------|-----------|-----------|-----------|
| Residential Population   | 15,339    | 120,490   | 305,761   |
| Avg. Household<br>Income | \$169,338 | \$144,591 | \$137,083 |
| Daytime Population       | 6,778     | 51,565    | 134,024   |