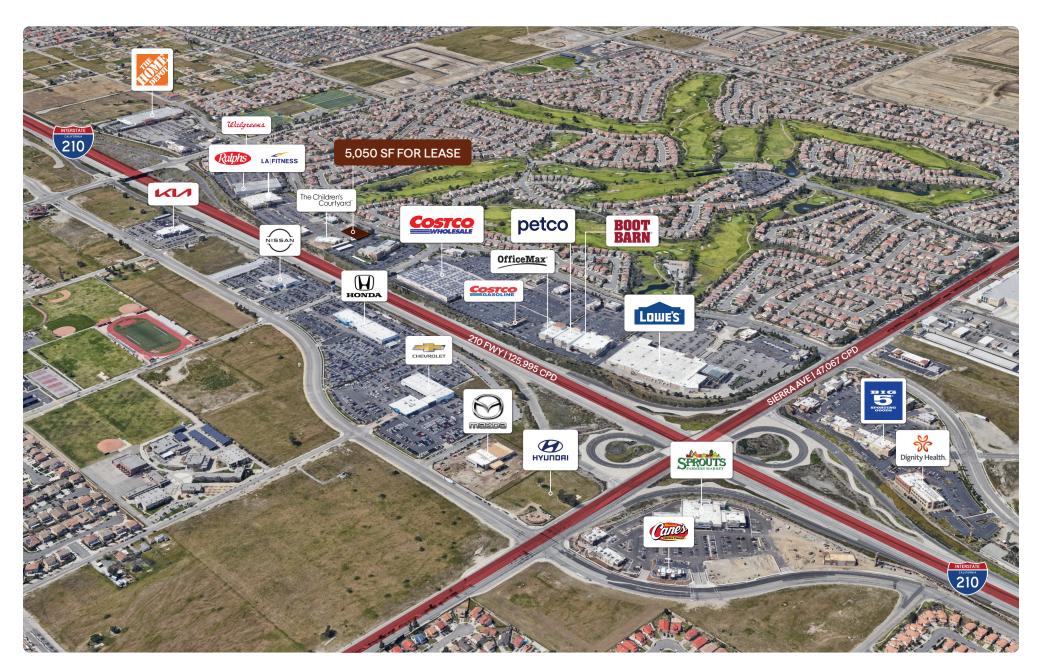

34 Pho Amour
35 AVAILABLE 5,050 SF
36 The Children's Courtyard
37 Fresenius Dialysis

# Sierra Lakes Village

| 38 | Walgreens              |
|----|------------------------|
| 39 | Wells Fargo            |
| 40 | Popeye's               |
| 41 | Coffee Bean & Tea Leaf |
| 42 | Ralphs                 |
| 43 | Mooyah Burgers & Fries |
| 44 | West Coast Sourdough   |

# Sierra Lakes West

58 Farmer Boys
59 Taco Bell
60 Auto Zone
61 America's Tire
62 Prestige Animal Hospital
63 Jiffy Lube
64 The Home Depot