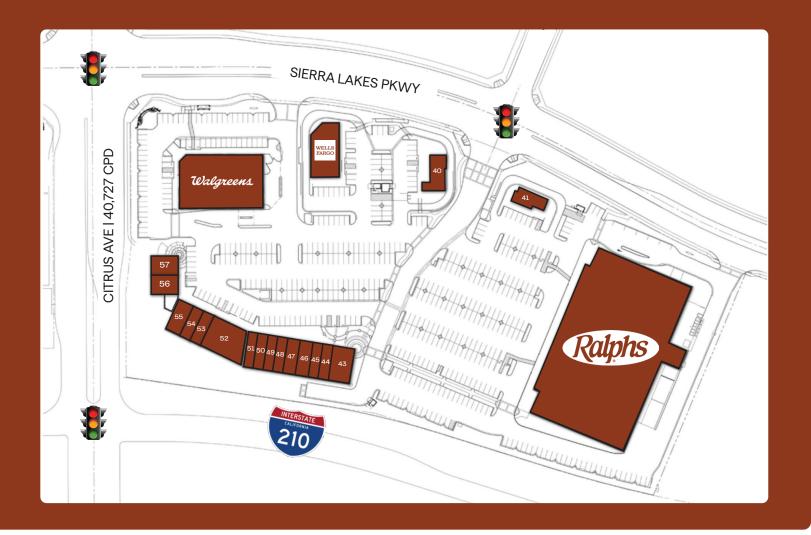

# Sierra Lakes Village

| 38 | Walgreens              |
|----|------------------------|
| 39 | Wells Fargo            |
| 40 | Popeye's               |
| 41 | Coffee Bean & Tea Leaf |
| 42 | Ralphs                 |
| 43 | Mooyah Burgers & Fries |
| 44 | West Coast Sourdough   |

| 45 | The Joint    |
|----|--------------|
| 46 | Juice it Up  |
| 47 | Zaky Grill   |
| 48 | Sports Clips |
| 49 | UPS Store    |
| 50 | AT&T         |
| 51 | Smoke Shop   |

| 52 | Fontana Dental           |
|----|--------------------------|
| 53 | Nutrishop                |
| 54 | Professionail            |
| 55 | Domino's                 |
| 56 | World Tae Kwon Do Center |
| 57 | Pick Up Stix             |