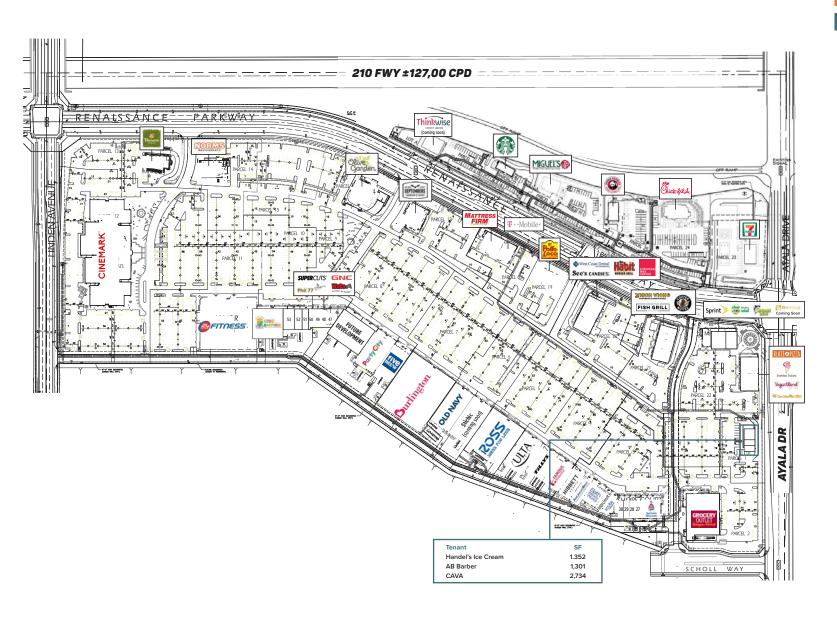

## SITE PLAN

Taste. Shop. Experience

#### AVAILABLE

|          | TENANT ROSTER                                   |                |
|----------|-------------------------------------------------|----------------|
| Suite #  | Tenant                                          | SF             |
| 1        | Cinemark Theatres                               | 57,871         |
| 2        | Panera Bread                                    | 4,300          |
| 3        | Norms Restaurant                                | 6,500          |
| 4        | Olive Garden                                    | 7,700          |
| 5        | Septembers Taproom & Eatery                     | 5,000          |
| 6        | Mattress Firm                                   | 4,536          |
| 7<br>8   | T-Mobile                                        | 3,024          |
| 9        | El Pollo Loco                                   | 2,995<br>3,591 |
| 10       | Magicland Children's Dentistry<br>See's Candies | 1,386          |
| 11       | The Habit Burger Grill                          | 3,048          |
| 12       | Coffee Nutzz                                    | 1,694          |
| 13       | Which Wich                                      | 1,260          |
| 14       | European Wax Studio                             | 2,269          |
| 15       | California Fish Grill                           | 2,804          |
| 16       | Chop Stop                                       | 1,134          |
| 17       | Ahipoki Bowl                                    | 1,449          |
| 18       | Griddle Mongolian                               | 2,457          |
| 19       | Blaze Pizza                                     | 2,457          |
| 20       | Jamba Juice                                     | 1,260          |
| 21       | Yogurtland                                      | 1,260          |
| 22       | Ono Hawaiian BBQ                                | 2,583          |
| 23       | Grocery Outlet                                  | 18,555         |
| 24       | Sherwin-Williams                                | 4,442          |
| 25       | Renaissance Nail Lounge                         | 1,386          |
| 26       | New Look Eyebrow Threading                      | 1,281          |
| 27       | Elias & Co. Staffing                            | 1,197          |
| 28       | The Joint                                       | 1,260          |
| 29       | Scrubs & Beyond                                 | 2,077          |
| 30       | InUrCloset                                      | 1,727          |
| 31       | Bath & Body Works                               | 3,780          |
| 32       | America's Best Contacts & Eyeglasses            | 3,500          |
| 33<br>34 | Hibbett Sports                                  | 5,000          |
| 35       | Famous Footwear                                 | 6,750<br>7,000 |
| 35<br>36 | Tillys ULTA Beauty                              | 10,000         |
| 37       | Ross Dress For Less                             | 22,000         |
| 38       | Stichic                                         | 12,000         |
| 39       | Old Navy                                        | 12,000         |
| 40       | Burlington                                      | 43,000         |
| 41       | Five Below                                      | 8,213          |
| 42       | Party City                                      | 12,000         |
| 43       | Renaissance Mktpl. Management Office            | 849            |
| 44       | WaBa Grill                                      | 1,567          |
| 46       | GNC                                             | 1,260          |
| 47       | Pho '77                                         | 1,696          |
| 48       | Supercuts                                       | 1,134          |
| 49       | UPS Store                                       | 1,134          |
| 50       | Ubreaklfix                                      | 1,396          |
| 51       | West Coast Dental (coming soon)                 | 3,024          |
| 52       | Kids Empire                                     | 12,027         |
| 53       | 24 Hour Fitness                                 | 38,000         |
| 54       | Thinkwise Credit Union                          | 4,000          |
| 55       | Starbucks                                       | 2,000          |
| 56       | Miguel's Jr.                                    | 3,053          |
| 57       | Panda Express                                   | 2,600          |
| 58       | Chick-fil-A                                     | 4,526          |
| 59       | 7-Eleven                                        | 3,100          |