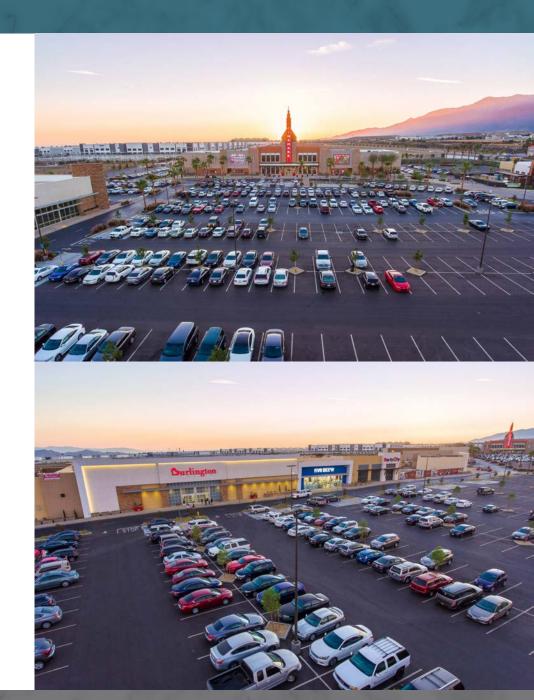

## PROPERTY HIGHLIGHTS

Tusic. Snop. Experience

- Join Cinemark Theatres, Burlington, Ross, Old Navy, 24 Hour Fitness, ULTA, Party City, Grocery Outlet, Five Below, Famous Footwear, Chick-fil-A and so much more.
- Features 430,000 SF of shopping, dining and entertainment
- Highly visible off the 210 Freeway with more than
   127,000 cars passing daily
- 800 housing units anticipated in the immediate vicinity
- Large employment in the area with industrial and fulfillment center openings (estimate of 7,250 current jobs and 3,200 jobs projected)
- Opening of 20 acre sports park will include fields and courts geared to host year round traffic