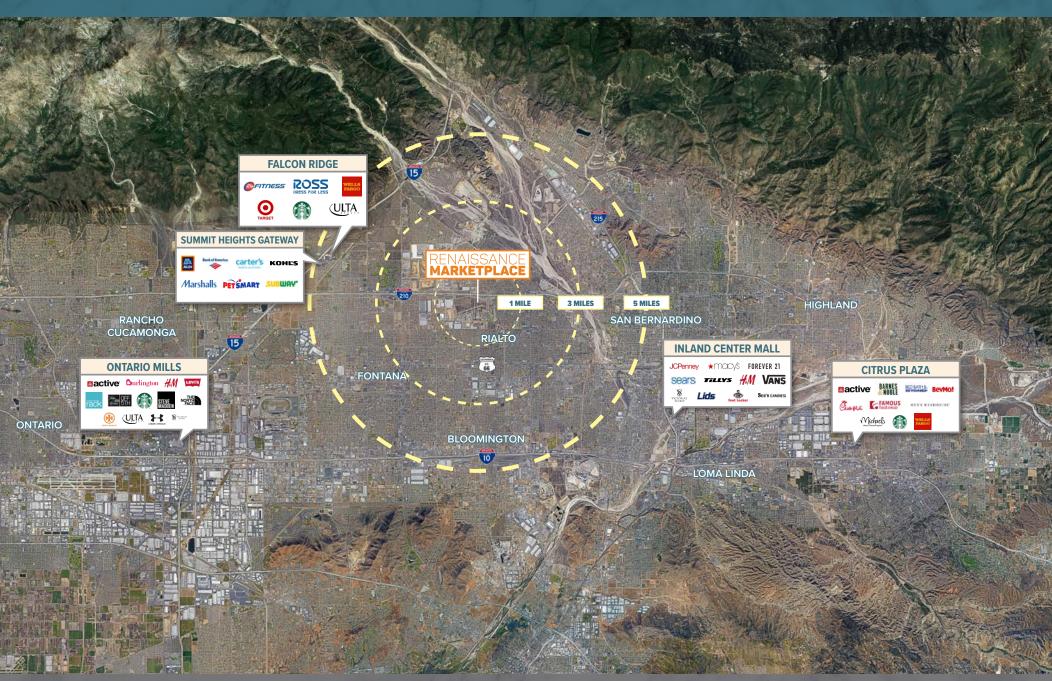

ming soon)                 | 3,024          |
| 52       | Kids Empire                                     | 12,027         |
| 53       | 24 Hour Fitness                                 | 38,000         |
| 54       | Thinkwise Credit Union                          | 4,000          |
| 55       | Starbucks                                       | 2,000          |
| 56       | Miguel's Jr.                                    | 3,053          |
| 57       | Panda Express                                   | 2,600          |
| 58       | Chick-fil-A                                     | 4,526          |
| 59       | 7-Eleven                                        | 3,100          |



## CURRENT STATUS

Taste. Shop. Experience











## COMPETITIVE CENTER OVERVIEW

Taste. Shop. Experience





## DEMOGRAPHICS

| Population                           | 3 MI    | 5 MI    | 7 MI    |
|--------------------------------------|---------|---------|---------|
| Estimated Population (2024)          | 121,455 | 356,235 | 551,744 |
| Projected Population (2029)          | 122,557 | 359,585 | 553,257 |
| Census Population (2020)             | 125,646 | 365,596 | 569,770 |
| Census Population (2010)             | 117,554 | 336,448 | 533,214 |
| Projected Annual Growth (2024-2029)  | 1,102   | 3,350   | 1,513   |
| Historical Annual Growth (2020-2024) | -4,191  | -9,361  | -18,026 |
| Historical Annual Growth (2010-2020) | 8,092   | 29,148  | 36,556  |
| Estimated Population Density (2024)  | 4,298   | 4,538   | 3,586   |
| Trade Area Size                      | 28.3    | 78.5    | 153.9