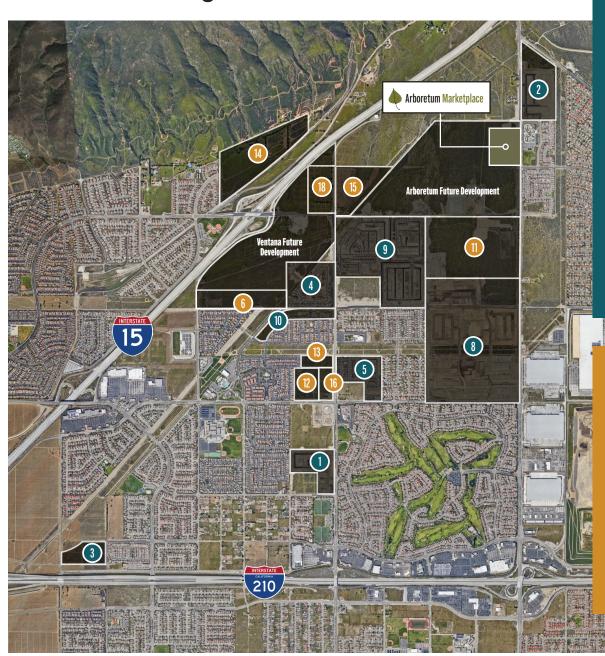

# **Arboretum Marketplace**

FONTANA, CA

### **Project Highlights**

Welcome to **Arboretum Marketplace**, a premier **74,000 square foot** neighborhood center that embodies the essence of convenience, community, and commerce. Nestled in the heart of North Fontana, adjacent to The Arboretum Master Planned Community, this vibrant shopping destination is poised to become the **go-to retail hub** for residents and visitors alike. Strategically positioned on Sierra Avenue, just south of the I-15 Freeway, Arboretum Marketplace enjoys **exceptional visibility and accessibility.** Its prime location ensures a steady flow of traffic from both local patrons and regional commuters, providing an unrivaled opportunity for retailers to thrive.

#### **Traffic Counts**

**15-Fwy** | 128,563 CPD **Sierra Ave** | 29,710 CPD