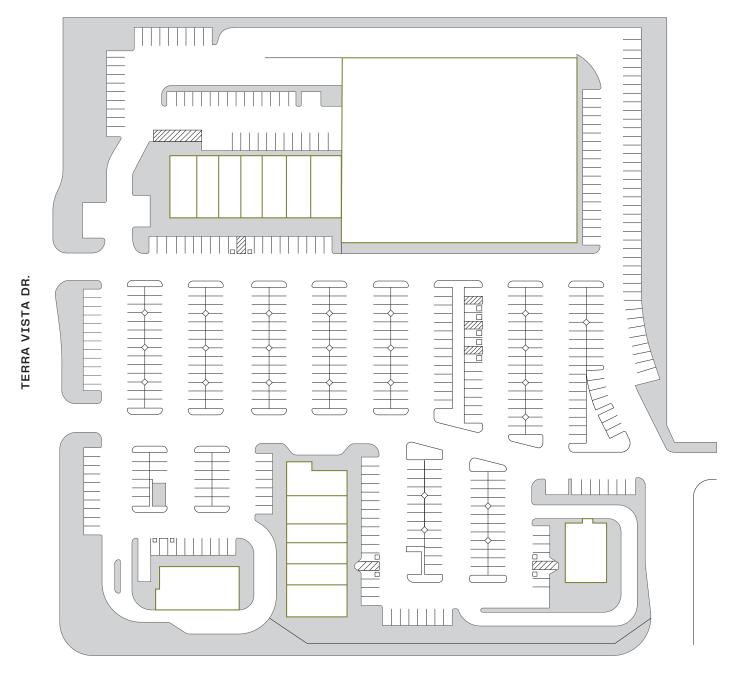

**go-to retail hub** for residents and visitors alike. Strategically positioned on Sierra Avenue, just south of the I-15 Freeway, Arboretum Marketplace enjoys **exceptional visibility and accessibility.** Its prime location ensures a steady flow of traffic from both local patrons and regional commuters, providing an unrivaled opportunity for retailers to thrive.

| DEMOGRAPHICS              | 1 MILE    | 3 MILES   | 5 MILES   |
|---------------------------|-----------|-----------|-----------|
| 2023 Estimated Population | 6,628     | 56,055    | 173,456   |
| Avg. Household<br>Income  | \$119,577 | \$158,786 | \$139,838 |
| Daytime<br>Population     | 3,146     | 7,531     | 19,800    |







#### **Traffic Counts**

**15-Fwy** | 128,563 CPD **Sierra Ave** | 29,710 CPD



#### Site Plan







# **Future Housing**



| Units Sold in the Last 3 Years |                                          |             |            |  |  |  |
|--------------------------------|------------------------------------------|-------------|------------|--|--|--|
| #                              | Community                                | Total Units | Units Sold |  |  |  |
| 1                              | Belrose                                  | 105         | Sold Out   |  |  |  |
| 2                              | Colina & Montana at Sierra               | 179         | Sold Out   |  |  |  |
| 3                              | Etiwanda Ridge                           | 102         | Sold Out   |  |  |  |
| 4                              | Laurel Creek at Shady Trails             | 99