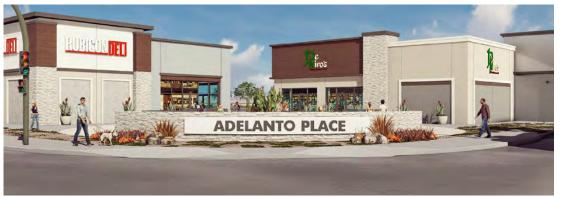

## ADELANTO PLACE

Adelanto, California

GAS STATION

**LEWIS**RETAIL CENTERS

#### ADELANTO PLACE

- ldeally located at the major signalized intersection of Highway 395 and Mojave Drive with irreplaceable frontage of over 120 ft along Highway 395 with exposure to over +38,000 CPD
- Highway 395 is the main transportation route for commuters traveling north/south through Victorville.
  This thoroughfare grants access to significant employers located to the north of the property.
- Ideal location for QSR, drive thru and service oriented retail for minimal retail competition in an underserved market.
- The Adelanto Towne Center is supported by more than 140,000 residents (AHHI \$94,000) and 32,000 daytime employees in the 5-mile trade area.
- The Inland Empire is experiencing explosive growth, with an increase of approximately 50,000 to 60,000 new residents every year.
- The population of San Bernardino and Riverside Counties has now surpassed 4.5 million people, making it the 12th largest Metropolitan Statistical Area (MSA) in the United States and overtaking San Francisco.
- Adelanto has attracted several large-scale industrial projects, including a warehouse and distribution center for Walmart, and a manufacturing facility for a major aerospace company.