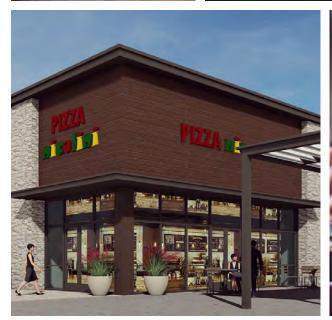

n for the present day City of Adelanto.

As the wartime emergency developed early in 1941, the Victorville Army Air Field was established with land within the Adelanto sphere of influence. In September 1950, the air field was named George Air Force Base in honor of the late Brigadier General Harold H. George.

Adelanto continued as a "community services district" until 1970, when residents successfully lobbied for incorporation, and Adelanto became San Bernardino County's then smallest city. The city became a charter city in November 1992.







### SHOPS 7















±1,197 SQ FT

**SUITE 102** 

**SUITE 103** 





395

























#### FOR LEASING INFORMATION

lelen Sarkisian T (626) 243 - 5290 ielen.sarkisian@sdacre.com DRE License : 01325914

**LEWIS**RETAIL CENTERS