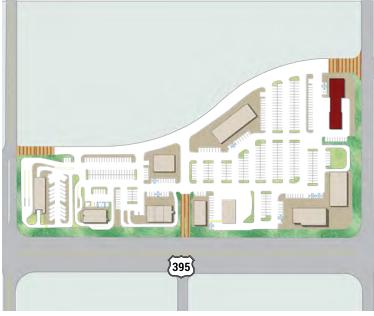

as first given to the post office that was established on the site in 1917.Richardson never fully realized his dream, but his planning laid the foundation for the present day City of Adelanto.

As the wartime emergency developed early in 1941, the Victorville Army Air Field was established with land within the Adelanto sphere of influence. In September 1950, the air field was named George Air Force Base in honor of the late Brigadier General Harold H. George.

Adelanto continued as a "community services district" until 1970, when residents successfully lobbied for incorporation, and Adelanto became San Bernardino County's then smallest city. The city became a charter city in November 1992.







### SHOPS 7















±1,197 SQ FT

**SUITE 102** 

**SUITE 103** 





395

























#### FOR LEASING INFORMATION

lelen Sarkisian T (626) 243 - 5290 ielen.sarkisian@sdacre.com DRE License : 01325914

**LEWIS**RETAIL CENTERS