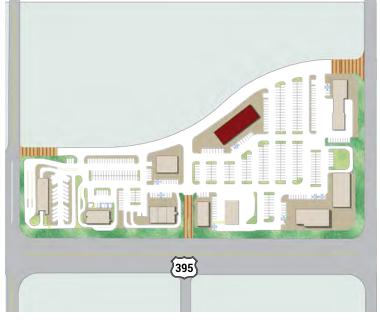

nia.

The name Adelanto means 'progress' or 'advance' in Spanish, and was first given to the post office that was established on the site in 1917.Richardson never fully realized his dream, but his planning laid the foundation for the present day City of Adelanto.

As the wartime emergency developed early in 1941, the Victorville Army Air Field was established with land within the Adelanto sphere of influence. In September 1950, the air field was named George Air Force Base in honor of the late Brigadier General Harold H. George.

Adelanto continued as a "community services district" until 1970, when residents successfully lobbied for incorporation, and Adelanto became San Bernardino County's then smallest city. The city became a charter city in November 1992.







### SHOPS 7















±1,197 SQ FT

**SUITE 102** 

**SUITE 103** 





395

























#### FOR LEASING INFORMATION

lelen Sarkisian T (626) 243 - 5290 ielen.sarkisian@sdacre.com DRE License : 01325914

**LEWIS**RETAIL CENTERS