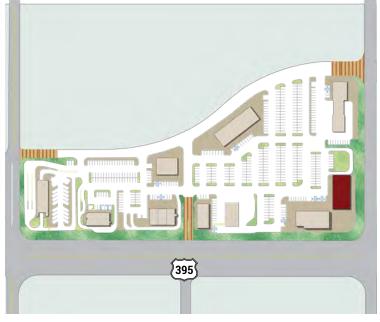

ities in Southern California.

The name Adelanto means 'progress' or 'advance' in Spanish, and was first given to the post office that was established on the site in 1917.Richardson never fully realized his dream, but his planning laid the foundation for the present day City of Adelanto.

As the wartime emergency developed early in 1941, the Victorville Army Air Field was established with land within the Adelanto sphere of influence. In September 1950, the air field was named George Air Force Base in honor of the late Brigadier General Harold H. George.

Adelanto continued as a "community services district" until 1970, when residents successfully lobbied for incorporation, and Adelanto became San Bernardino County's then smallest city. The city became a charter city in November 1992.







### SHOPS 7















±1,197 SQ FT

**SUITE 102** 

**SUITE 103** 





395

























#### FOR LEASING INFORMATION

lelen Sarkisian T (626) 243 - 5290 ielen.sarkisian@sdacre.com DRE License : 01325914

**LEWIS**RETAIL CENTERS