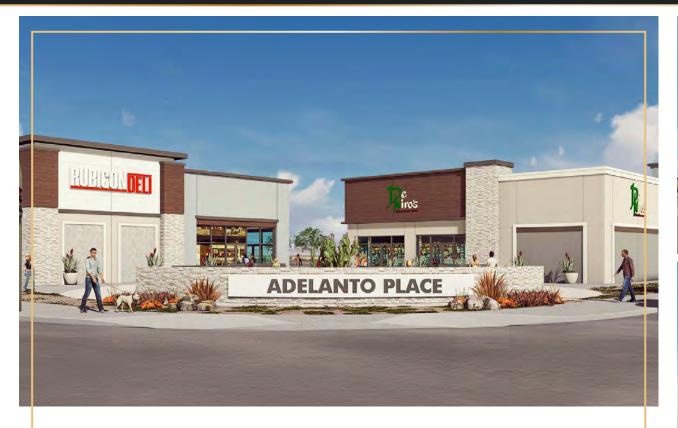

## ADELANTO PLACE

Adelanto, California



GAS STATION



**LEWIS**RETAIL CENTERS

#### ADELANTO PLACE



- ldeally located at the major signalized intersection of Highway 395 and Mojave Drive with irreplaceable frontage of over 120 ft along Highway 395 with exposure to over +38,000 CPD
- Highway 395 is the main transportation route for commuters traveling north/south through Victorville.
  This thoroughfare grants access to significant employers located to the north of the property.
- Ideal location for QSR, drive thru and service oriented retail for minimal retail competition in an underserved market.
- The Adelanto Towne Center is supported by more than 140,000 residents (AHHI \$94,000) and 32,000 daytime employees in the 5-mile trade area.
- The Inland Empire is experiencing explosive growth, with an increase of approximately 50,000 to 60,000 new residents every year.
- The population of