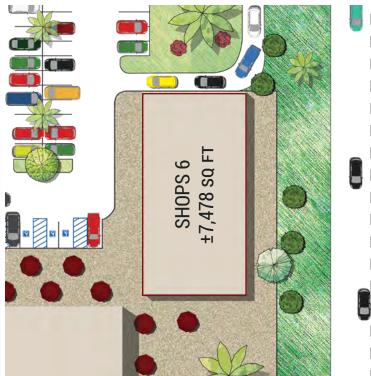

unities in Southern California.

The name Adelanto means 'progress' or 'advance' in Spanish, and was first given to the post office that was established on the site in 1917.Richardson never fully realized his dream, but his planning laid the foundation for the present day City of Adelanto.

As the wartime emergency developed early in 1941, the Victorville Army Air Field was established with land within the Adelanto sphere of influence. In September 1950, the air field was named George Air Force Base in honor of the late Brigadier General Harold H. George.

Adelanto continued as a "community services district" until 1970, when residents successfully lobbied for incorporation, and Adelanto became San Bernardino County's then smallest city. The city became a charter city in November 1992.







### SHOPS 7















±1,197 SQ FT

**SUITE 102** 

**SUITE 103** 





395

























#### FOR LEASING INFORMATION

lelen Sarkisian T (626) 243 - 5290 ielen.sarkisian@sdacre.com DRE License : 01325914

**LEWIS**RETAIL CENTERS