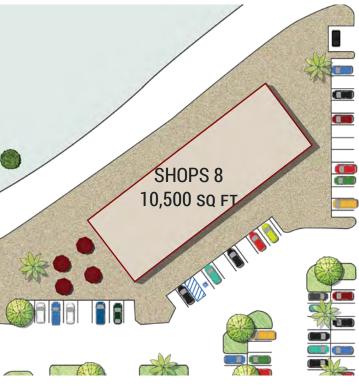

ornia.

The name Adelanto means 'progress' or 'advance' in Spanish, and was first given to the post office that was established on the site in 1917.Richardson never fully realized his dream, but his planning laid the foundation for the present day City of Adelanto.

As the wartime emergency developed early in 1941, the Victorville Army Air Field was established with land within the Adelanto sphere of influence. In September 1950, the air field was named George Air Force Base in honor of the late Brigadier General Harold H. George.

Adelanto continued as a "community services district" until 1970, when residents successfully lobbied for incorporation, and Adelanto became San Bernardino County's then smallest city. The city became a charter city in November 1992.







### SHOPS 7















±1,197 SQ FT

**SUITE 102** 

**SUITE 103** 





395

























#### FOR LEASING INFORMATION

lelen Sarkisian T (626) 243 - 5290 ielen.sarkisian@sdacre.com DRE License : 01325914

**LEWIS**RETAIL CENTERS