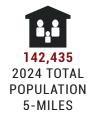

#### **DEMOGRAPHIC PROFILE**

| 2029 TOTAL HOUSEHOLDS 2,451 15,711 2024 TOTAL HOUSEHOLDS 2,304 15,189  2024 AVERAGE HOUSEHOLD SIZE 4.00 4.00  2024 HOUSING UNITS 2,381 15,828  OWNER OCCUPIED 1,686 10,694  RENTER OCCUPIED 618 4,495                                                                                                                                                                                                                                                                                                                                                                                                                                                                                                                                                                                                                                                                                                                                                                                                                                                                                                                                                                                                                                                                                                                                                                                                                                                                                                                                                                                                                                                                                                                                                                                                                                                                                                                                                                                                                                                                                                                            | 5-MILE    | 3-MILE    | 1-MILE    |                                    |          |
|----------------------------------------------------------------------------------------------------------------------------------------------------------------------------------------------------------------------------------------------------------------------------------------------------------------------------------------------------------------------------------------------------------------------------------------------------------------------------------------------------------------------------------------------------------------------------------------------------------------------------------------------------------------------------------------------------------------------------------------------------------------------------------------------------------------------------------------------------------------------------------------------------------------------------------------------------------------------------------------------------------------------------------------------------------------------------------------------------------------------------------------------------------------------------------------------------------------------------------------------------------------------------------------------------------------------------------------------------------------------------------------------------------------------------------------------------------------------------------------------------------------------------------------------------------------------------------------------------------------------------------------------------------------------------------------------------------------------------------------------------------------------------------------------------------------------------------------------------------------------------------------------------------------------------------------------------------------------------------------------------------------------------------------------------------------------------------------------------------------------------------|-----------|-----------|-----------|------------------------------------|----------|
| 2024 TOTAL POPULATION 9,220 62,188  2024 TOTAL DAYTIME POPULATION 6,247 45,268 2024 DAYTIME POPULATION: WORKERS 413 6,922 2024 DAYTIME POPULATION: RESIDENTS 5,834 8, 346  2024 MEDIAN AGE 30.0 30.5  2024 MEDIAN HOUSEHOLD INCOME \$74,668 \$80,749 2024 AVERAGE HOUSEHOLD INCOME \$101,961 \$106,260  2029 TOTAL HOUSEHOLDS 2,451 15,711 2024 TOTAL HOUSEHOLDS 2,304 15,189  2024 AVERAGE HOUSEHOLD SIZE 4.00 4.00  2024 AVERAGE HOUSEHOLD SIZE 4.00 4.00  2024 HOUSING UNITS 2,381 15,828  OWNER OCCUPIED 1,686 10,694 RENTER OCCUPIED 618 4,495  2024 AVERAGE HOME VALUE \$334,104 \$451,856  WHITE 22,49% 22,28%  BLACK/AFRICAN AMERICAN 16,84% 18,35% ASIAN 2,69% 4,48%  AMERICAN INDIAN/ALASKA NATIVE 2,32% 2,09% ETHNICITY PACIFIC ISLANDER 0.76% 0.73% TWO OR MORE RACES 16,19% 16,35%                                                                                                                                                                                                                                                                                                                                                                                                                                                                                                                                                                                                                                                                                                                                                                                                                                                                                                                                                                                                                                                                                                                                                                                                                                                                                                                                  | RADIUS    | RADIUS    | RADIUS    |                                    |          |
| OPULATION         2024 TOTAL DAYTIME POPULATION         6,247         45,268           2024 DAYTIME POPULATION: WORKERS         413         6,922           2024 DAYTIME POPULATION: RESIDENTS         5,834         8, 346           2024 MEDIAN AGE         30.0         30.5           2024 MEDIAN HOUSEHOLD INCOME         \$74,668         \$80,749           2024 AVERAGE HOUSEHOLD INCOME         \$101,961         \$106,260           2024 AVERAGE HOUSEHOLDS         2,304         15,189           2024 AVERAGE HOUSEHOLD SIZE         4.00         4.00           4.00         4.00         4.00           4.00         4.00         4.00           4.00         4.00         4.00           4.00         4.00         4.00           4.00         4.00         4.00           4.00         4.00         4.00           4.00         4.00         4.00           4.00         4.00         4.00           4.00         4.00         4.00           4.00         4.00         4.00           4.00         4.00         4.00           4.00         4.00         4.00           4.00         4.00         4.00           4.0                                                                                                                                                                                                                                                                                                                                                                                                                                                                                                                                                                                                                                                                                                                                                                                                                                                                                                                                                                                           | 144,935   | 63,496    | 9,656     | 2029 TOTAL POPULATION              |          |
| 2024 DAYTIME POPULATION: WORKERS 413 6,922 2024 DAYTIME POPULATION: RESIDENTS 5,834 8, 346  2024 MEDIAN AGE 30.0 30.5  2024 MEDIAN HOUSEHOLD INCOME \$74,668 \$80,749 2024 AVERAGE HOUSEHOLD INCOME \$101,961 \$106,260  2029 TOTAL HOUSEHOLDS 2,451 15,711 2024 AVERAGE HOUSEHOLDS 2,304 15,189 2024 AVERAGE HOUSEHOLD SIZE 4.00 4.00  2024 AVERAGE HOUSEHOLD SIZE 4.00 4.00  4.00  2024 HOUSING UNITS 2,381 15,828 0WNER OCCUPIED 1,686 10,694 RENTER OCCUPIED 618 4,495  2024 AVERAGE HOME VALUE \$334,104 \$451,856  WHITE 22.49% 22.28% BLACK/AFRICAN AMERICAN 16.84% 18.35% ASIAN 2.69% 4.48% AMERICAN INDIAN/ALASKA NATIVE 2.32% 2.09% THINICITY PACIFIC ISLANDER 0.76% 0.73% TWO OR MORE RACES 16.19% 16.35%                                                                                                                                                                                                                                                                                                                                                                                                                                                                                                                                                                                                                                                                                                                                                                                                                                                                                                                                                                                                                                                                                                                                                                                                                                                                                                                                                                                                             | 142,435   | 62,188    | 9,220     | 2024 TOTAL POPULATION              |          |
| 2024 DAYTIME POPULATION: WORKERS 413 6,922 2024 DAYTIME POPULATION: RESIDENTS 5,834 8, 346  2024 MEDIAN AGE 30.0 30.5  2024 MEDIAN HOUSEHOLD INCOME \$74,668 \$80,749 2024 AVERAGE HOUSEHOLD INCOME \$101,961 \$106,260  2029 TOTAL HOUSEHOLDS 2,451 15,711 2024 AVERAGE HOUSEHOLD SIZE 4.00 4.00  2024 AVERAGE HOUSEHOLD SIZE 4.00 4.00  2024 HOUSING UNITS 2,381 15,828 0WNER OCCUPIED 1,686 10,694 RENTER OCCUPIED 618 4,495  2024 AVERAGE HOME VALUE \$334,104 \$451,856  WHITE 22.49% 22.28% BLACK/AFRICAN AMERICAN 16.84% 18.35% ASIAN 2.69% 4.48% AMERICAN INDIAN/ALASKA NATIVE 2.32% 2.09% THNICITY PACIFIC ISLANDER 0.76% 0.73% TWO OR MORE RACES 16.19% 16.35%                                                                                                                                                                                                                                                                                                                                                                                                                                                                                                                                                                                                                                                                                                                                                                                                                                                                                                                                                                                                                                                                                                                                                                                                                                                                                                                                                                                                                                                         | 117,219   | 45,268    | 6,247     | 2024 TOTAL DAYTIME POPULATION      |          |
| 2024 MEDIAN AGE 30.0 30.5  2024 MEDIAN HOUSEHOLD INCOME \$74,668 \$80,749 2024 AVERAGE HOUSEHOLD INCOME \$101,961 \$106,260  2029 TOTAL HOUSEHOLDS 2,451 15,711 2024 TOTAL HOUSEHOLDS 2,304 15,189  2024 AVERAGE HOUSEHOLD SIZE 4.00 4.00  2024 HOUSING UNITS 2,381 15,828  OWNER OCCUPIED 1,686 10,694 RENTER OCCUPIED 618 4,495  2024 AVERAGE HOME VALUE \$334,104 \$451,856  WHITE 22.49% 22.28% BLACK/AFRICAN AMERICAN 16.84% 18.35% ASIAN 2.69% 4.48%  ASIAN 2.69% 4.48%  AMERICAN INDIAN/ALASKA NATIVE 2.32% 2.09% PACIFIC ISLANDER 0.76% 0.73% TWO OR MORE RACES 16.19% 16.35%                                                                                                                                                                                                                                                                                                                                                                                                                                                                                                                                                                                                                                                                                                                                                                                                                                                                                                                                                                                                                                                                                                                                                                                                                                                                                                                                                                                                                                                                                                                                            | 32,065    | 6,922     | 413       | 2024 DAYTIME POPULATION: WORKERS   | PULATION |
| 2024 MEDIAN HOUSEHOLD INCOME \$74,668 \$80,749 2024 AVERAGE HOUSEHOLD INCOME \$101,961 \$106,260  2029 TOTAL HOUSEHOLDS 2,451 15,711 2024 TOTAL HOUSEHOLDS 2,304 15,189 2024 AVERAGE HOUSEHOLD SIZE 4.00 4.00  2024 HOUSING UNITS 2,381 15,828 OWNER OCCUPIED 1,686 10,694 RENTER OCCUPIED 618 4,495 2024 AVERAGE HOME VALUE \$334,104 \$451,856  WHITE 22.49% 22.28% BLACK/AFRICAN AMERICAN 16.84% 18.35% ASIAN 2.69% 4.48% AMERICAN INDIAN/ALASKA NATIVE 2.32% 2.09% PACIFIC ISLANDER 0.76% 0.73% TWO OR MORE RACES 16.19% 16.35%                                                                                                                                                                                                                                                                                                                                                                                                                                                                                                                                                                                                                                                                                                                                                                                                                                                                                                                                                                                                                                                                                                                                                                                                                                                                                                                                                                                                                                                                                                                                                                                              | 85,154    | 8, 346    | 5,834     | 2024 DAYTIME POPULATION: RESIDENTS |          |
| 2024 AVERAGE HOUSEHOLD INCOME \$101,961 \$106,260  2029 TOTAL HOUSEHOLDS 2,451 15,711  2024 TOTAL HOUSEHOLDS 2,304 15,189  2024 AVERAGE HOUSEHOLD SIZE 4.00 4.00  2024 HOUSING UNITS 2,381 15,828  OWNER OCCUPIED 1,686 10,694  RENTER OCCUPIED 618 4,495  2024 AVERAGE HOME VALUE \$334,104 \$451,856  WHITE 22.49% 22.28%  BLACK/AFRICAN AMERICAN 16.84% 18.35%  ASIAN 2.69% 4.48%  ASIAN 2.69% 4.48%  AMERICAN INDIAN/ALASKA NATIVE 2.32% 2.09%  PACIFIC ISLANDER 0.76% 0.73%  TWO OR MORE RACES 16.19% 16.35%                                                                                                                                                                                                                                                                                                                                                                                                                                                                                                                                                                                                                                                                                                                                                                                                                                                                                                                                                                                                                                                                                                                                                                                                                                                                                                                                                                                                                                                                                                                                                                                                                | 31.9      | 30.5      | 30.0      | 2024 MEDIAN AGE                    |          |
| 2024 AVERAGE HOUSEHOLD INCOME \$101,961 \$106,260  2029 TOTAL HOUSEHOLDS 2,451 15,711  2024 TOTAL HOUSEHOLDS 2,304 15,189  2024 AVERAGE HOUSEHOLD SIZE 4.00 4.00  2024 HOUSING UNITS 2,381 15,828  OWNER OCCUPIED 1,686 10,694  RENTER OCCUPIED 618 4,495  2024 AVERAGE HOME VALUE \$334,104 \$451,856  WHITE 22.49% 22.28%  BLACK/AFRICAN AMERICAN 16.84% 18.35%  ASIAN 2.69% 4.48%  ASIAN 2.69% 4.48%  PACIFIC ISLANDER 0.76% 0.73%  TWO OR MORE RACES 16.19% 16.35%                                                                                                                                                                                                                                                                                                                                                                                                                                                                                                                                                                                                                                                                                                                                                                                                                                                                                                                                                                                                                                                                                                                                                                                                                                                                                                                                                                                                                                                                                                                                                                                                                                                           | \$72,245  | \$80,749  | \$74,668  | 2024 MEDIAN HOUSEHOLD INCOME       | VIOLUE   |
| 2024 TOTAL HOUSEHOLDS   2,304   15,189                                                                                                                                                                                                                                                                                                                                                                                                                                                                                                                                                                                                                                                                                                                                                                                                                                                                                                                                                                                                                                                                                                                                                                                                                                                                                                                                                                                                                                                                                                                                                                                                                                                                                                                                                                                                                                                                                                                                                                                                                                                                                           | \$94,604  | \$106,260 | \$101,961 | 2024 AVERAGE HOUSEHOLD INCOME      | NCOME    |
| 2024 AVERAGE HOUSEHOLD SIZE  4.00  4.00  2024 HOUSING UNITS  0WNER OCCUPIED  RENTER OCCUPIED  618  4.495  2024 AVERAGE HOME VALUE  \$334,104  \$451,856  WHITE  22.49%  22.28%  BLACK/AFRICAN AMERICAN  16.84%  ASIAN  2.69%  4.48%  AMERICAN INDIAN/ALASKA NATIVE  PACIFIC ISLANDER  0.76%  0.73%  TWO OR MORE RACES  16.19%  15,828  10,094  4.495  2.328  2.09%  10,696  4.488                                                                                                                                                                                                                                                                                                                                                                                                                                                                                                                                                                                                                                                                                                                                                                                                                                                                                                                                                                                                                                                                                                                                                                                                                                                                                                                                                                                                                                                                                                                                                                                                                                                                                                                                                | 37,848    | 15,711    | 2,451     | 2029 TOTAL HOUSEHOLDS              |          |
| 2024 HOUSING UNITS  OWNER OCCUPIED  RENTER OCCUPIED  RENTER OCCUPIED  WHITE  2024 AVERAGE HOME VALUE  \$334,104  \$451,856  WHITE  22.49%  BLACK/AFRICAN AMERICAN  ASIAN  AMERICAN INDIAN/ALASKA NATIVE                                                                                                                                                                                                                                                                                                                                                                                                                                                                                                     | 36,747    | 15,189    | 2,304     | 2024 TOTAL HOUSEHOLDS              | SEHOLDS  |
| OWNER OCCUPIED  RENTER OCCUPIED  618  4,495  2024 AVERAGE HOME VALUE  \$334,104  \$451,856  WHITE  22.49%  BLACK/AFRICAN AMERICAN  ASIAN  ASIAN  2.69%  AMERICAN INDIAN/ALASKA NATIVE  PACIFIC ISLANDER  TWO OR MORE RACES  16.19%  10,694  10,694  10,694  10,694  10,694  10,694  10,694  10,694  10,694  10,694  10,694  10,694  10,694  10,694  10,694  10,694  10,694  10,694  10,694  10,694  10,694  10,694  10,694  10,694  10,694  10,694  10,694  10,694  10,694  10,694  10,694  10,694  10,694  10,694  10,694  10,694  10,694  10,694  10,694  10,694  10,694  10,694  10,694  10,694  10,694  10,694  10,694  10,694  10,694  10,694  10,694  10,694  10,694  10,694  10,694  10,694  10,694  10,694  10,694  10,694  10,694  10,694  10,694  10,694  10,694  10,694  10,694  10,694  10,694  10,694  10,694  10,694  10,694  10,694  10,694  10,694  10,694  10,694  10,694  10,694  10,694  10,694  10,694  10,694  10,694  10,694  10,694  10,694  10,694  10,694  10,694  10,694  10,694  10,694  10,694  10,694  10,694  10,694  10,694  10,694  10,694  10,694  10,694  10,694  10,694  10,694  10,694  10,694  10,694  10,694  10,694  10,694  10,694  10,694  10,694  10,694  10,694  10,694  10,694  10,694  10,694  10,694  10,694  10,694  10,694  10,694  10,694  10,694  10,694  10,694  10,694  10,694  10,694  10,694  10,694  10,694  10,694  10,694  10,694  10,694  10,694  10,694  10,694  10,694  10,694  10,694  10,694  10,694  10,694  10,694  10,694  10,694  10,694  10,694  10,694  10,694  10,694  10,694  10,694  10,694  10,694  10,694  10,694  10,694  10,694  10,694  10,694  10,694  10,694  10,694  10,694  10,694  10,694  10,694  10,694  10,694  10,694  10,694  10,694  10,694  10,694  10,694  10,694  10,694  10,694  10,694  10,694  10,694  10,694  10,694  10,694  10,694  10,694  10,694  10,694  10,694  10,694  10,694  10,694  10,694  10,694  10,694  10,694  10,694  10,694  10,694  10,694  10,694  10,694  10,694  10,694  10,694  10,694  10,694  10,694  10,694  10,694  10,694  10,694  10,694  10,694  10,694  10,694  10,694  10,694  10,694  10,694  10,6 | 3.70      | 4.00      | 4.00      | 2024 AVERAGE HOUSEHOLD SIZE        |          |
| OWNER OCCUPIED  RENTER OCCUPIED  618  4,495  2024 AVERAGE HOME VALUE  \$334,104  \$451,856  WHITE  22.49%  BLACK/AFRICAN AMERICAN  ASIAN  ASIAN  2.69%  AMERICAN INDIAN/ALASKA NATIVE  PACIFIC ISLANDER  TWO OR MORE RACES  16.19%  10,694  10,694  10,694  10,694  10,694  10,694  10,694  10,694  10,694  10,694  10,694  10,694  10,694  10,694  10,694  10,694  10,694  10,694  10,694  10,694  10,694  10,694  10,694  10,694  10,694  10,694  10,694  10,694  10,694  10,694  10,694  10,694  10,694  10,694  10,694  10,694  10,694  10,694  10,694  10,694  10,694  10,694  10,694  10,694  10,694  10,694  10,694  10,694  10,694  10,694  10,694  10,694  10,694  10,694  10,694  10,694  10,694  10,694  10,694  10,694  10,694  10,694  10,694  10,694  10,694  10,694  10,694  10,694  10,694  10,694  10,694  10,694  10,694  10,694  10,694  10,694  10,694  10,694  10,694  10,694  10,694  10,694  10,694  10,694  10,694  10,694  10,694  10,694  10,694  10,694  10,694  10,694  10,694  10,694  10,694  10,694  10,694  10,694  10,694  10,694  10,694  10,694  10,694  10,694  10,694  10,694  10,694  10,694  10,694  10,694  10,694  10,694  10,694  10,694  10,694  10,694  10,694  10,694  10,694  10,694  10,694  10,694  10,694  10,694  10,694  10,694  10,694  10,694  10,694  10,694  10,694  10,694  10,694  10,694  10,694  10,694  10,694  10,694  10,694  10,694  10,694  10,694  10,694  10,694  10,694  10,694  10,694  10,694  10,694  10,694  10,694  10,694  10,694  10,694  10,694  10,694  10,694  10,694  10,694  10,694  10,694  10,694  10,694  10,694  10,694  10,694  10,694  10,694  10,694  10,694  10,694  10,694  10,694  10,694  10,694  10,694  10,694  10,694  10,694  10,694  10,694  10,694  10,694  10,694  10,694  10,694  10,694  10,694  10,694  10,694  10,694  10,694  10,694  10,694  10,694  10,694  10,694  10,694  10,694  10,694  10,694  10,694  10,694  10,694  10,694  10,694  10,694  10,694  10,694  10,694  10,694  10,694  10,694  10,694  10,694  10,694  10,694  10,694  10,694  10,694  10,694  10,694  10,694  10,694  10,694  10,694  10,694  10,6 |           |           |           |                                    |          |
| RENTER OCCUPIED   618   4,495   2024 AVERAGE HOME VALUE   \$334,104   \$451,856   WHITE   22.49%   22.28%   BLACK/AFRICAN AMERICAN   16.84%   18.35%   ASIAN   2.69%   4.48%   AMERICAN INDIAN/ALASKA NATIVE   2.32%   2.09%   PACIFIC ISLANDER   0.76%   0.73%   TWO OR MORE RACES   16.19%   16.35%   16.35%   16.35%   16.35%   16.35%   16.35%   16.35%   16.35%   16.35%   16.35%   16.35%   16.35%   16.35%   16.35%   16.35%   16.35%   16.35%   16.35%   16.35%   16.35%   16.35%   16.35%   16.35%   16.35%   16.35%   16.35%   16.35%   16.35%   16.35%   16.35%   16.35%   16.35%   16.35%   16.35%   16.35%   16.35%   16.35%   16.35%   16.35%   16.35%   16.35%   16.35%   16.35%   16.35%   16.35%   16.35%   16.35%   16.35%   16.35%   16.35%   16.35%   16.35%   16.35%   16.35%   16.35%   16.35%   16.35%   16.35%   16.35%   16.35%   16.35%   16.35%   16.35%   16.35%   16.35%   16.35%   16.35%   16.35%   16.35%   16.35%   16.35%   16.35%   16.35%   16.35%   16.35%   16.35%   16.35%   16.35%   16.35%   16.35%   16.35%   16.35%   16.35%   16.35%   16.35%   16.35%   16.35%   16.35%   16.35%   16.35%   16.35%   16.35%   16.35%   16.35%   16.35%   16.35%   16.35%   16.35%   16.35%   16.35%   16.35%   16.35%   16.35%   16.35%   16.35%   16.35%   16.35%   16.35%   16.35%   16.35%   16.35%   16.35%   16.35%   16.35%   16.35%   16.35%   16.35%   16.35%   16.35%   16.35%   16.35%   16.35%   16.35%   16.35%   16.35%   16.35%   16.35%   16.35%   16.35%   16.35%   16.35%   16.35%   16.35%   16.35%   16.35%   16.35%   16.35%   16.35%   16.35%   16.35%   16.35%   16.35%   16.35%   16.35%   16.35%   16.35%   16.35%   16.35%   16.35%   16.35%   16.35%   16.35%   16.35%   16.35%   16.35%   16.35%   16.35%   16.35%   16.35%   16.35%   16.35%   16.35%   16.35%   16.35%   16.35%   16.35%   16.35%   16.35%   16.35%   16.35%   16.35%   16.35%   16.35%   16.35%   16.35%   16.35%   16.35%   16.35%   16.35%   16.35%   16.35%   16.35%   16.35%   16.35%   16.35%   16.35%   16.35%   16.35%   16.35%   16.35%   16.35%   16.35%   16.35%   16.35%   16.35%   16.3   | 38,647    | 15,828    | 2,381     | 2024 HOUSING UNITS                 |          |
| ## TENTER OCCUPIED 618 4,495  2024 AVERAGE HOME VALUE \$334,104 \$451,856  WHITE 22.49% 22.28%  BLACK/AFRICAN AMERICAN 16.84% 18.35%  ASIAN 2.69% 4.48%  AMERICAN INDIAN/ALASKA NATIVE 2.32% 2.09%  PACIFIC ISLANDER 0.76% 0.73%  TWO OR MORE RACES 16.19% 16.35%                                                                                                                                                                                                                                                                                                                                                                                                                                                                                                                                                                                                                                                                                                                                                                                                                                                                                                                                                                                                                                                                                                                                                                                                                                                                                                                                                                                                                                                                                                                                                                                                                                                                                                                                                                                                                                                                | 23,158    | 10,694    | 1,686     | OWNER OCCUPIED                     | NIONO    |
| WHITE 22.49% 22.28%  BLACK/AFRICAN AMERICAN 16.84% 18.35%  ASIAN 2.69% 4.48%  AMERICAN INDIAN/ALASKA NATIVE 2.32% 2.09%  PACIFIC ISLANDER 0.76% 0.73%  TWO OR MORE RACES 16.19% 16.35%                                                                                                                                                                                                                                                                                                                                                                                                                                                                                                                                                                                                                                                                                                                                                                                                                                                                                                                                                                                                                                                                                                                                                                                                                                                                                                                                                                                                                                                                                                                                                                                                                                                                                                                                                                                                                                                                                                                                           | 13,589    | 4,495     | 618       | RENTER OCCUPIED                    | JUSING   |
| BLACK/AFRICAN AMERICAN  ASIAN  ASIAN  AMERICAN INDIAN/ALASKA NATIVE  PACIFIC ISLANDER  TWO OR MORE RACES  16.19%  16.84%  18.35%  4.48%  2.69%  4.48%  7.73%  1.73%  1.73%  1.73%  1.73%                                                                                                                                                                                                                                                                                                                                                                                                                                                                                                                                                                                                                                                                                                                                                                                                                                                                                                                                                                                                                                                                                                                                                                                                                                                                                                                                                                                                                                                                                                                                                                                                                                                                                                                                                                                                                                                                                                                                         | \$419,618 | \$451,856 | \$334,104 | 2024 AVERAGE HOME VALUE            |          |
| ASIAN 2.69% 4.48%  AMERICAN INDIAN/ALASKA NATIVE 2.32% 2.09%  PACIFIC ISLANDER 0.76% 0.73%  TWO OR MORE RACES 16.19% 16.35%                                                                                                                                                                                                                                                                                                                                                                                                                                                                                                                                                                                                                                                                                                                                                                                                                                                                                                                                                                                                                                                                                                                                                                                                                                                                                                                                                                                                                                                                                                                                                                                                                                                                                                                                                                                                                                                                                                                                                                                                      | 25.38%    | 22.28%    | 22.49%    | WHITE                              |          |
| AMERICAN INDIAN/ALASKA NATIVE 2.32% 2.09% AND PACIFIC ISLANDER 0.76% 0.73% TWO OR MORE RACES 16.19% 16.35%                                                                                                                                                                                                                                                                                                                                                                                                                                                                                                                                                                                                                                                                                                                                                                                                                                                                                                                                                                                                                                                                                                                                                                                                                                                                                                                                                                                                                                                                                                                                                                                                                                                                                                                                                                                                                                                                                                                                                                                                                       | 17.67%    | 18.35%    | 16.84%    | BLACK/AFRICAN AMERICAN             |          |
| PACIFIC ISLANDER 0.76% 0.73% TWO OR MORE RACES 16.19% 16.35%                                                                                                                                                                                                                                                                                                                                                                                                                                                                                                                                                                                                                                                                                                                                                                                                                                                                                                                                                                                                                                                                                                                                                                                                                                                                                                                                                                                                                                                                                                                                                                                                                                                                                                                                                                                                                                                                                                                                                                                                                                                                     | 4.03%     | 4.48%     | 2.69%     | ASIAN                              |          |
| PACIFIC ISLANDER         0.76%         0.73%           TWO OR MORE RACES         16.19%         16.35%                                                                                                                                                                                                                                                                                                                                                                                                                                                                                                                                                                                                                                                                                                                                                                                                                                                                                                                                                                                                                                                                                                                                                                                                                                                                                                                                                                                                                                                                                                                                                                                                                                                                                                                                                                                                                                                                                                                                                                                                                           | 2.16%     | 2.09%     | 2.32%     | AMERICAN INDIAN/ALASKA NATIVE      |          |
|                                                                                                                                                                                                                                                                                                                                                                                                                                                                                                                                                                                                                                                                                                                                                                                                                                                                                                                                                                                                                                                                                                                                                                                                                                                                                                                                                                                                                                                                                                                                                                                                                                                                                                                                                                                                                                                                                                                                                                                                                                                                                                                                  | 0.61%     | 0.73%     | 0.76%     | PACIFIC ISLANDER                   |          |
| OTHER RACE 38.70% 35.73%                                                                                                                                                                                                                                                                                                                                                                                                                                                                                                                                                                                                                                                                                                                                                                                                                                                                                                                                                                                                                                                                                                                                                                                                                                                                                                                                                                                                                                                                                                                                                                                                                                                                                                                                                                                                                                                                                                                                                                                                                                                                                                         | 16.28%    | 16.35%    | 16.19%    | TWO OR MORE RACES                  |          |
|                                                                                                                                                                                                                                                                                                                                                                                                                                                                                                                                                                                                                                                                                                                                                                                                                                                                                                                                                                                                                                                                                                                                                                                                                                                                                                                                                                                                                                                                                                                                                                                                                                                                                                                                                                                                                                                                                                                                                                                                                                                                                                                                  | 33.43%    | 35.73%    | 38.70%    | OTHER RACE                         |          |
| HISPANIC POPULATION 68.96% 62.54%                                                                                                                                                                                                                                                                                                                                                                                                                                                                                                                                                                                                                                                                                                                                                                                                                                                                                                                                                                                                                                                                                                                                                                                                                                                                                                                                                                                                                                                                                                                                                                                                                                                                                                                                                                                                                                                                                                                                                                                                                                                                                                | 60.51%    | 62.54%    | 68.96%    | HISPANIC POPULATION                |          |