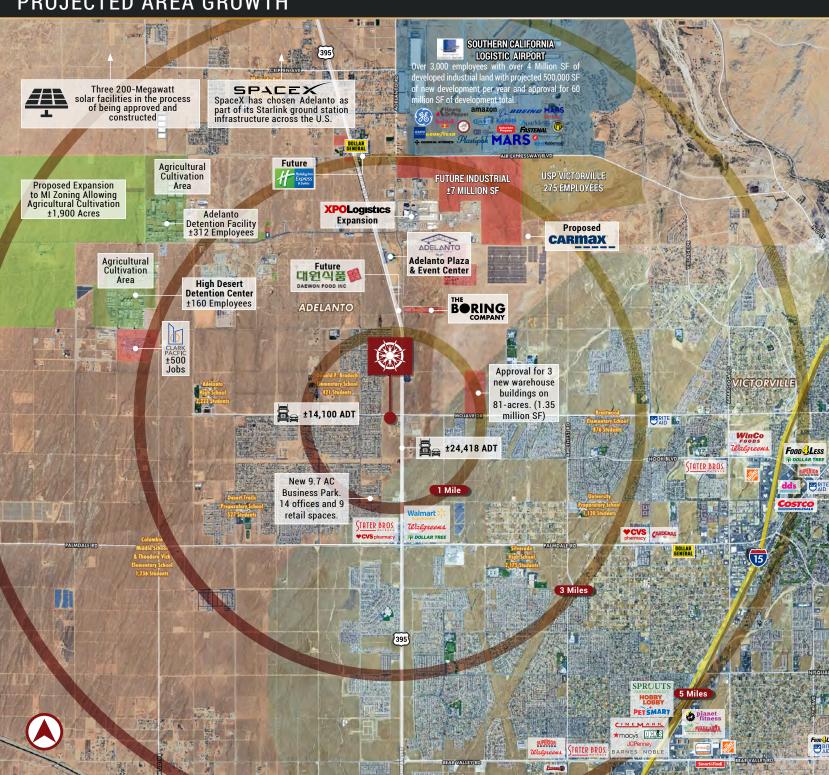

#### PROJECTED AREA GROWTH

36,747 **2024 TOTAL** HOUSEHOLDS 5-MILES

© STRATEGIC DEVELOPMENT ADVISORS, INC. THE INFORMATION ABOVE HAS BEEN OBTAINED FROM SOURCES BELIEVED RELIABLE. WHILE WE DO NOT DOUBT IT'S ACCURACY, WE HAVE NOT VERIFIED IT AND MAKE NO GRARANTEE, WARRANTY OR REPRESENTATION ABOUT IT.

#### PROJECTED HOUSING GROWTH

ELMIRAGERD

2,056 HOUSES SOLD IN ADELANTO/VICTORVILLE AREA FROM 2022 -2024

APPROVED HOMES **ACROSS 39 TRACTS** 3-MILES

\$451,856 2024 AVERAGE **HOME VALUE** 3-MILES

**AREA HOUSING DEVELOPMENT** 

PROPOSED/ IN APPLICATION

**APPROVED** 

UNDER DEVELOPMENT

© STRATEGIC DEVELOPMENT ADVISORS, INC. THE INFORMATION ABOVE HAS BEEN OBTAINED FROM SOURCES BELIEVED RELIABLE. WHILE WE DO NOT DOUBT IT'S ACCURACY, WE HAVE NOT VERIFIED IT AND MAKE NO GURANITEE, WARRANTY OR REPRESENTATION ABOUT IT.