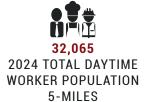

#### **DEMOGRAPHIC PROFILE**

| 2029 TOTAL HOUSEHOLDS 2,451 15,711 2024 TOTAL HOUSEHOLDS 2,304 15,189  2024 AVERAGE HOUSEHOLD SIZE 4.00 4.00  2024 HOUSING UNITS 2,381 15,828  OWNER OCCUPIED 1,686 10,694  RENTER OCCUPIED 618 4,495                                                                                                                                                                                                                                                                                                                                                                                                                                                                                                                                                                                                                                                                                                                                                                                                                                                                                                                                                                                                                                                                                                                                                                                                                                                                                                                                                                                                                                                                                                                                                                                                                                                                                                                                                                                                                                                                                                                            | 5-MILE    | 3-MILE    | 1-MILE    |                                    |          |
|----------------------------------------------------------------------------------------------------------------------------------------------------------------------------------------------------------------------------------------------------------------------------------------------------------------------------------------------------------------------------------------------------------------------------------------------------------------------------------------------------------------------------------------------------------------------------------------------------------------------------------------------------------------------------------------------------------------------------------------------------------------------------------------------------------------------------------------------------------------------------------------------------------------------------------------------------------------------------------------------------------------------------------------------------------------------------------------------------------------------------------------------------------------------------------------------------------------------------------------------------------------------------------------------------------------------------------------------------------------------------------------------------------------------------------------------------------------------------------------------------------------------------------------------------------------------------------------------------------------------------------------------------------------------------------------------------------------------------------------------------------------------------------------------------------------------------------------------------------------------------------------------------------------------------------------------------------------------------------------------------------------------------------------------------------------------------------------------------------------------------------|-----------|-----------|-----------|------------------------------------|----------|
| 2024 TOTAL POPULATION 9,220 62,188  2024 TOTAL DAYTIME POPULATION 6,247 45,268 2024 DAYTIME POPULATION: WORKERS 413 6,922 2024 DAYTIME POPULATION: RESIDENTS 5,834 8, 346  2024 MEDIAN AGE 30.0 30.5  2024 MEDIAN HOUSEHOLD INCOME \$74,668 \$80,749 2024 AVERAGE HOUSEHOLD INCOME \$101,961 \$106,260  2029 TOTAL HOUSEHOLDS 2,451 15,711 2024 TOTAL HOUSEHOLDS 2,304 15,189  2024 AVERAGE HOUSEHOLD SIZE 4.00 4.00  2024 AVERAGE HOUSEHOLD SIZE 4.00 4.00  2024 HOUSING UNITS 2,381 15,828  OWNER OCCUPIED 1,686 10,694 RENTER OCCUPIED 618 4,495  2024 AVERAGE HOME VALUE \$334,104 \$451,856  WHITE 22,49% 22,28%  BLACK/AFRICAN AMERICAN 16,84% 18,35% ASIAN 2,69% 4,48%  AMERICAN INDIAN/ALASKA NATIVE 2,32% 2,09% ETHNICITY PACIFIC ISLANDER 0.76% 0.73% TWO OR MORE RACES 16,19% 16,35%                                                                                                                                                                                                                                                                                                                                                                                                                                                                                                                                                                                                                                                                                                                                                                                                                                                                                                                                                                                                                                                                                                                                                                                                                                                                                                                                  | RADIUS    | RADIUS    | RADIUS    |                                    |          |
| OPULATION         2024 TOTAL DAYTIME POPULATION         6,247         45,268           2024 DAYTIME POPULATION: WORKERS         413         6,922           2024 DAYTIME POPULATION: RESIDENTS         5,834         8, 346           2024 MEDIAN AGE         30.0         30.5           2024 MEDIAN HOUSEHOLD INCOME         \$74,668         \$80,749           2024 AVERAGE HOUSEHOLD INCOME         \$101,961         \$106,260           2024 AVERAGE HOUSEHOLDS         2,304         15,189           2024 AVERAGE HOUSEHOLD SIZE         4.00         4.00           4.00         4.00         4.00           4.00         4.00         4.00           4.00         4.00         4.00           4.00         4.00         4.00           4.00         4.00         4.00           4.00         4.00         4.00           4.00         4.00         4.00           4.00         4.00         4.00           4.00         4.00         4.00           4.00         4.00         4.00           4.00         4.00         4.00           4.00         4.00         4.00           4.00         4.00         4.00           4.0                                                                                                                                                                                                                                                                                                                                                                                                                                                                                                                                                                                                                                                                                                                                                                                                                                                                                                                                                                                           | 144,935   | 63,496    | 9,656     | 2029 TOTAL POPULATION              |          |
| 2024 DAYTIME POPULATION: WORKERS 413 6,922 2024 DAYTIME POPULATION: RESIDENTS 5,834 8, 346  2024 MEDIAN AGE 30.0 30.5  2024 MEDIAN HOUSEHOLD INCOME \$74,668 \$80,749 2024 AVERAGE HOUSEHOLD INCOME \$101,961 \$106,260  2029 TOTAL HOUSEHOLDS 2,451 15,711 2024 AVERAGE HOUSEHOLDS 2,304 15,189 2024 AVERAGE HOUSEHOLD SIZE 4.00 4.00  2024 AVERAGE HOUSEHOLD SIZE 4.00 4.00  4.00  2024 HOUSING UNITS 2,381 15,828 0WNER OCCUPIED 1,686 10,694 RENTER OCCUPIED 618 4,495  2024 AVERAGE HOME VALUE \$334,104 \$451,856  WHITE 22.49% 22.28% BLACK/AFRICAN AMERICAN 16.84% 18.35% ASIAN 2.69% 4.48% AMERICAN INDIAN/ALASKA NATIVE 2.32% 2.09% THINICITY PACIFIC ISLANDER 0.76% 0.73% TWO OR MORE RACES 16.19% 16.35%                                                                                                                                                                                                                                                                                                                                                                                                                                                                                                                                                                                                                                                                                                                                                                                                                                                                                                                                                                                                                                                                                                                                                                                                                                                                                                                                                                                                             | 142,435   | 62,188    | 9,220     | 2024 TOTAL POPULATION              |          |
| 2024 DAYTIME POPULATION: WORKERS 413 6,922 2024 DAYTIME POPULATION: RESIDENTS 5,834 8, 346  2024 MEDIAN AGE 30.0 30.5  2024 MEDIAN HOUSEHOLD INCOME \$74,668 \$80,749 2024 AVERAGE HOUSEHOLD INCOME \$101,961 \$106,260  2029 TOTAL HOUSEHOLDS 2,451 15,711 2024 AVERAGE HOUSEHOLD SIZE 4.00 4.00  2024 AVERAGE HOUSEHOLD SIZE 4.00 4.00  2024 HOUSING UNITS 2,381 15,828 0WNER OCCUPIED 1,686 10,694 RENTER OCCUPIED 618 4,495  2024 AVERAGE HOME VALUE \$334,104 \$451,856  WHITE 22.49% 22.28% BLACK/AFRICAN AMERICAN 16.84% 18.35% ASIAN 2.69% 4.48% AMERICAN INDIAN/ALASKA NATIVE 2.32% 2.09% THNICITY PACIFIC ISLANDER 0.76% 0.73% TWO OR MORE RACES 16.19% 16.35%                                                                                                                                                                                                                                                                                                                                                                                                                                                                                                                                                                                                                                                                                                                                                                                                                                                                                                                                                                                                                                                                                                                                                                                                                                                                                                                                                                                                                                                         | 117,219   | 45,268    | 6,247     | 2024 TOTAL DAYTIME POPULATION      |          |
| 2024 MEDIAN AGE 30.0 30.5  2024 MEDIAN HOUSEHOLD INCOME \$74,668 \$80,749 2024 AVERAGE HOUSEHOLD INCOME \$101,961 \$106,260  2029 TOTAL HOUSEHOLDS 2,451 15,711 2024 TOTAL HOUSEHOLDS 2,304 15,189  2024 AVERAGE HOUSEHOLD SIZE 4.00 4.00  2024 HOUSING UNITS 2,381 15,828  OWNER OCCUPIED 1,686 10,694 RENTER OCCUPIED 618 4,495  2024 AVERAGE HOME VALUE \$334,104 \$451,856  WHITE 22.49% 22.28% BLACK/AFRICAN AMERICAN 16.84% 18.35% ASIAN 2.69% 4.48%  ASIAN 2.69% 4.48%  AMERICAN INDIAN/ALASKA NATIVE 2.32% 2.09% PACIFIC ISLANDER 0.76% 0.73% TWO OR MORE RACES 16.19% 16.35%                                                                                                                                                                                                                                                                                                                                                                                                                                                                                                                                                                                                                                                                                                                                                                                                                                                                                                                                                                                                                                                                                                                                                                                                                                                                                                                                                                                                                                                                                                                                            | 32,065    | 6,922     | 413       | 2024 DAYTIME POPULATION: WORKERS   | PULATION |
| 2024 MEDIAN HOUSEHOLD INCOME \$74,668 \$80,749 2024 AVERAGE HOUSEHOLD INCOME \$101,961 \$106,260  2029 TOTAL HOUSEHOLDS 2,451 15,711 2024 TOTAL HOUSEHOLDS 2,304 15,189 2024 AVERAGE HOUSEHOLD SIZE 4.00 4.00  2024 HOUSING UNITS 2,381 15,828 OWNER OCCUPIED 1,686 10,694 RENTER OCCUPIED 618 4,495 2024 AVERAGE HOME VALUE \$334,104 \$451,856  WHITE 22.49% 22.28% BLACK/AFRICAN AMERICAN 16.84% 18.35% ASIAN 2.69% 4.48% AMERICAN INDIAN/ALASKA NATIVE 2.32% 2.09% PACIFIC ISLANDER 0.76% 0.73% TWO OR MORE RACES 16.19% 16.35%                                                                                                                                                                                                                                                                                                                                                                                                                                                                                                                                                                                                                                                                                                                                                                                                                                                                                                                                                                                                                                                                                                                                                                                                                                                                                                                                                                                                                                                                                                                                                                                              | 85,154    | 8, 346    | 5,834     | 2024 DAYTIME POPULATION: RESIDENTS |          |
| 2024 AVERAGE HOUSEHOLD INCOME \$101,961 \$106,260  2029 TOTAL HOUSEHOLDS 2,451 15,711  2024 TOTAL HOUSEHOLDS 2,304 15,189  2024 AVERAGE HOUSEHOLD SIZE 4.00 4.00  2024 HOUSING UNITS 2,381 15,828  OWNER OCCUPIED 1,686 10,694  RENTER OCCUPIED 618 4,495  2024 AVERAGE HOME VALUE \$334,104 \$451,856  WHITE 22.49% 22.28%  BLACK/AFRICAN AMERICAN 16.84% 18.35%  ASIAN 2.69% 4.48%  ASIAN 2.69% 4.48%  AMERICAN INDIAN/ALASKA NATIVE 2.32% 2.09%  PACIFIC ISLANDER 0.76% 0.73%  TWO OR MORE RACES 16.19% 16.35%                                                                                                                                                                                                                                                                                                                                                                                                                                                                                                                                                                                                                                                                                                                                                                                                                                                                                                                                                                                                                                                                                                                                                                                                                                                                                                                                                                                                                                                                                                                                                                                                                | 31.9      | 30.5      | 30.0      | 2024 MEDIAN AGE                    |          |
| 2024 AVERAGE HOUSEHOLD INCOME \$101,961 \$106,260  2029 TOTAL HOUSEHOLDS 2,451 15,711  2024 TOTAL HOUSEHOLDS 2,304 15,189  2024 AVERAGE HOUSEHOLD SIZE 4.00 4.00  2024 HOUSING UNITS 2,381 15,828  OWNER OCCUPIED 1,686 10,694  RENTER OCCUPIED 618 4,495  2024 AVERAGE HOME VALUE \$334,104 \$451,856  WHITE 22.49% 22.28%  BLACK/AFRICAN AMERICAN 16.84% 18.35%  ASIAN 2.69% 4.48%  ASIAN 2.69% 4.48%  PACIFIC ISLANDER 0.76% 0.73%  TWO OR MORE RACES 16.19% 16.35%                                                                                                                                                                                                                                                                                                                                                                                                                                                                                                                                                                                                                                                                                                                                                                                                                                                                                                                                                                                                                                                                                                                                                                                                                                                                                                                                                                                                                                                                                                                                                                                                                                                           | \$72,245  | \$80,749  | \$74,668  | 2024 MEDIAN HOUSEHOLD INCOME       | VIOLUE   |
| 2024 TOTAL HOUSEHOLDS   2,304   15,189                                                                                                                                                                                                                                                                                                                                                                                                                                                                                                                                                                                                                                                                                                                                                                                                                                                                                                                                                                                                                                                                                                                                                                                                                                                                                                                                                                                                                                                                                                                                                                                                                                                                                                                                                                                                                                                                                                                                                                                                                                                                                           | \$94,604  | \$106,260 | \$101,961 | 2024 AVERAGE HOUSEHOLD INCOME      | NCOME    |
| 2024 AVERAGE HOUSEHOLD SIZE  4.00  4.00  2024 HOUSING UNITS  0WNER OCCUPIED  RENTER OCCUPIED  618  4.495  2024 AVERAGE HOME VALUE  \$334,104  \$451,856  WHITE  22.49%  22.28%  BLACK/AFRICAN AMERICAN  16.84%  ASIAN  2.69%  4.48%  AMERICAN INDIAN/ALASKA NATIVE  PACIFIC ISLANDER  0.76%  0.73%  TWO OR MORE RACES  16.19%  15,828  10,094  4.495  2.328  2.09%  10,696  4.488                                                                                                                                                                                                                                                                                                                                                                                                                                                                                                                                                                                                                                                                                                                                                                                                                                                                                                                                                                                                                                                                                                                                                                                                                                                                                                                                                                                                                                                                                                                                                                                                                                                                                                                                                | 37,848    | 15,711    | 2,451     | 2029 TOTAL HOUSEHOLDS              |          |
| 2024 HOUSING UNITS  OWNER OCCUPIED  RENTER OCCUPIED  RENTER OCCUPIED  WHITE  2024 AVERAGE HOME VALUE  \$334,104  \$451,856  WHITE  22.49%  BLACK/AFRICAN AMERICAN  ASIAN  AMERICAN INDIAN/ALASKA NATIVE                                                                                                                                                                                                                                                                                                                                                                                                                                                                                                     | 36,747    | 15,189    | 2,304     | 2024 TOTAL HOUSEHOLDS              | SEHOLDS  |
| OWNER OCCUPIED  RENTER OCCUPIED  618  4,495  2024 AVERAGE HOME VALUE  \$334,104  \$451,856  WHITE  22.49%  BLACK/AFRICAN AMERICAN  ASIAN  ASIAN  2.69%  AMERICAN INDIAN/ALASKA NATIVE  PACIFIC ISLANDER  TWO OR MORE RACES  16.19%  10,694  10,694  10,694  10,694  10,694  10,694  10,694  10,694  10,694  10,694  10,694  10,694  10,694  10,694  10,694  10,694  10,694  10,694  10,694  10,694  10,694  10,694  10,694  10,694  10,694  10,694  10,694  10,694  10,694  10,694  10,694  10,694  10,694  10,694  10,694  10,694  10,694  10,694  10,694  10,694  10,694  10,694  10,694  10,694  10,694  10,694  10,694  10,694  10,694  10,694  10,694  10,694  10,694  10,694  10,694  10,694  10,694  10,694  10,694  10,694  10,694  10,694  10,694  10,694  10,694  10,694  10,694  10,694  10,694  10,694  10,694  10,694  10,694  10,694  10,694  10,694  10,694  10,694  10,694  10,694  10,694  10,694  10,694  10,694  10,694  10,694  10,694  10,694  10,694  10,694  10,694  10,694  10,694  10,694  10,694  10,694  10,694  10,694  10,694  10,694  10,694  10,694  10,694  10,694  10,694  10,694  10,694  10,694  10,694  10,694  10,694  10,694  10,694  10,694  10,694  10,694  10,694  10,694  10,694  10,694  10,694  10,694  10,694  10,694  10,694  10,694  10,694  10,694  10,694  10,694  10,694  10,694  10,694  10,694  10,694  10,694  10,694  10,694  10,694  10,694  10,694  10,694  10,694  10,694  10,694  10,694  10,694  10,694  10,694  10,694  10,694  10,694  10,694  10,694  10,694  10,694  10,694  10,694  10,694  10,694  10,694  10,694  10,694  10,694  10,694  10,694  10,694  10,694  10,694  10,694  10,694  10,694  10,694  10,694  10,694  10,694  10,694  10,694  10,694  10,694  10,694  10,694  10,694  10,694  10,694  10,694  10,694  10,694  10,694  10,694  10,694  10,694  10,694  10,694  10,694  10,694  10,694  10,694  10,694  10,694  10,694  10,694  10,694  10,694  10,694  10,694  10,694  10,694  10,694  10,694  10,694  10,694  10,694  10,694  10,694  10,694  10,694  10,694  10,694  10,694  10,694  10,694  10,694  10,694  10,694  10,694  10,694  10,6 | 3.70      | 4.00      | 4.00      | 2024 AVERAGE HOUSEHOLD SIZE        |          |
| OWNER OCCUPIED  RENTER OCCUPIED  618  4,495  2024 AVERAGE HOME VALUE  \$334,104  \$451,856  WHITE  22.49%  BLACK/AFRICAN AMERICAN  ASIAN  ASIAN  2.69%  AMERICAN INDIAN/ALASKA NATIVE  PACIFIC ISLANDER  TWO OR MORE RACES  16.19%  10,694  10,694  10,694  10,694  10,694  10,694  10,694  10,694  10,694  10,694  10,694  10,694  10,694  10,694  10,694  10,694  10,694  10,694  10,694  10,694  10,694  10,694  10,694  10,694  10,694  10,694  10,694  10,694  10,694  10,694  10,694  10,694  10,694  10,694  10,694  10,694  10,694  10,694  10,694  10,694  10,694  10,694  10,694  10,694  10,694  10,694  10,694  10,694  10,694  10,694  10,694  10,694  10,694  10,694  10,694  10,694  10,694  10,694  10,694  10,694  10,694  10,694  10,694  10,694  10,694  10,694  10,694  10,694  10,694  10,694  10,694  10,694  10,694  10,694  10,694  10,694  10,694  10,694  10,694  10,694  10,694  10,694  10,694  10,694  10,694  10,694  10,694  10,694  10,694  10,694  10,694  10,694  10,694  10,694  10,694  10,694  10,694  10,694  10,694  10,694  10,694  10,694  10,694  10,694  10,694  10,694  10,694  10,694  10,694  10,694  10,694  10,694  10,694  10,694  10,694  10,694  10,694  10,694  10,694  10,694  10,694  10,694  10,694  10,694  10,694  10,694  10,694  10,694  10,694  10,694  10,694  10,694  10,694  10,694  10,694  10,694  10,694  10,694  10,694  10,694  10,694  10,694  10,694  10,694  10,694  10,694  10,694  10,694  10,694  10,694  10,694  10,694  10,694  10,694  10,694  10,694  10,694  10,694  10,694  10,694  10,694  10,694  10,694  10,694  10,694  10,694  10,694  10,694  10,694  10,694  10,694  10,694  10,694  10,694  10,694  10,694  10,694  10,694  10,694  10,694  10,694  10,694  10,694  10,694  10,694  10,694  10,694  10,694  10,694  10,694  10,694  10,694  10,694  10,694  10,694  10,694  10,694  10,694  10,694  10,694  10,694  10,694  10,694  10,694  10,694  10,694  10,694  10,694  10,694  10,694  10,694  10,694  10,694  10,694  10,694  10,694  10,694  10,694  10,694  10,694  10,694  10,694  10,694  10,694  10,694  10,694  10,694  10,6 |           |           |           |                                    |          |
| RENTER OCCUPIED   618   4,495   2024 AVERAGE HOME VALUE   \$334,104   \$451,856   WHITE   22.49%   22.28%   BLACK/AFRICAN AMERICAN   16.84%   18.35%   ASIAN   2.69%   4.48%   AMERICAN INDIAN/ALASKA NATIVE   2.32%   2.09%   PACIFIC ISLANDER   0.76%   0.73%   TWO OR MORE RACES   16.19%   16.35%   16.35%   16.35%   16.35%   16.35%   16.35%   16.35%   16.35%   16.35%   16.35%   16.35%   16.35%   16.35%   16.35%   16.35%   16.35%   16.35%   16.35%   16.35%   16.35%   16.35%   16.35%   16.35%   16.35%   16.35%   16.35%   16.35%   16.35%   16.35%   16.35%   16.35%   16.35%   16.35%   16.35%   16.35%   16.35%   16.35%   16.35%   16.35%   16.35%   16.35%   16.35%   16.35%   16.35%   16.35%   16.35%   16.35%   16.35%   16.35%   16.35%   16.35%   16.35%   16.35%   16.35%   16.35%   16.35%   16.35%   16.35%   16.35%   16.35%   16.35%   16.35%   16.35%   16.35%   16.35%   16.35%   16.35%   16.35%   16.35%   16.35%   16.35%   16.35%   16.35%   16.35%   16.35%   16.35%   16.35%   16.35%   16.35%   16.35%   16.35%   16.35%   16.35%   16.35%   16.35%   16.35%   16.35%   16.35%   16.35%   16.35%   16.35%   16.35%   16.35%   16.35%   16.35%   16.35%   16.35%   16.35%   16.35%   16.35%   16.35%   16.35%   16.35%   16.35%   16.35%   16.35%   16.35%   16.35%   16.35%   16.35%   16.35%   16.35%   16.35%   16.35%   16.35%   16.35%   16.35%   16.35%   16.35%   16.35%   16.35%   16.35%   16.35%   16.35%   16.35%   16.35%   16.35%   16.35%   16.35%   16.35%   16.35%   16.35%   16.35%   16.35%   16.35%   16.35%   16.35%   16.35%   16.35%   16.35%   16.35%   16.35%   16.35%   16.35%   16.35%   16.35%   16.35%   16.35%   16.35%   16.35%   16.35%   16.35%   16.35%   16.35%   16.35%   16.35%   16.35%   16.35%   16.35%   16.35%   16.35%   16.35%   16.35%   16.35%   16.35%   16.35%   16.35%   16.35%   16.35%   16.35%   16.35%   16.35%   16.35%   16.35%   16.35%   16.35%   16.35%   16.35%   16.35%   16.35%   16.35%   16.35%   16.35%   16.35%   16.35%   16.35%   16.35%   16.35%   16.35%   16.35%   16.35%   16.35%   16.35%   16.35%   16.35%   16.3   | 38,647    | 15,828    | 2,381     | 2024 HOUSING UNITS                 |          |
| ## TENTER OCCUPIED 618 4,495  2024 AVERAGE HOME VALUE \$334,104 \$451,856  WHITE 22.49% 22.28%  BLACK/AFRICAN AMERICAN 16.84% 18.35%  ASIAN 2.69% 4.48%  AMERICAN INDIAN/ALASKA NATIVE 2.32% 2.09%  PACIFIC ISLANDER 0.76% 0.73%  TWO OR MORE RACES 16.19% 16.35%                                                                                                                                                                                                                                                                                                                                                                                                                                                                                                                                                                                                                                                                                                                                                                                                                                                                                                                                                                                                                                                                                                                                                                                                                                                                                                                                                                                                                                                                                                                                                                                                                                                                                                                                                                                                                                                                | 23,158    | 10,694    | 1,686     | OWNER OCCUPIED                     | NIONO    |
| WHITE 22.49% 22.28%  BLACK/AFRICAN AMERICAN 16.84% 18.35%  ASIAN 2.69% 4.48%  AMERICAN INDIAN/ALASKA NATIVE 2.32% 2.09%  PACIFIC ISLANDER 0.76% 0.73%  TWO OR MORE RACES 16.19% 16.35%                                                                                                                                                                                                                                                                                                                                                                                                                                                                                                                                                                                                                                                                                                                                                                                                                                                                                                                                                                                                                                                                                                                                                                                                                                                                                                                                                                                                                                                                                                                                                                                                                                                                                                                                                                                                                                                                                                                                           | 13,589    | 4,495     | 618       | RENTER OCCUPIED                    | JUSING   |
| BLACK/AFRICAN AMERICAN  ASIAN  ASIAN  AMERICAN INDIAN/ALASKA NATIVE  PACIFIC ISLANDER  TWO OR MORE RACES  16.19%  16.84%  18.35%  4.48%  2.69%  4.48%  7.73%  1.73%  1.73%  1.73%  1.73%                                                                                                                                                                                                                                                                                                                                                                                                                                                                                                                                                                                                                                                                                                                                                                                                                                                                                                                                                                                                                                                                                                                                                                                                                                                                                                                                                                                                                                                                                                                                                                                                                                                                                                                                                                                                                                                                                                                                         | \$419,618 | \$451,856 | \$334,104 | 2024 AVERAGE HOME VALUE            |          |
| ASIAN 2.69% 4.48%  AMERICAN INDIAN/ALASKA NATIVE 2.32% 2.09%  PACIFIC ISLANDER 0.76% 0.73%  TWO OR MORE RACES 16.19% 16.35%                                                                                                                                                                                                                                                                                                                                                                                                                                                                                                                                                                                                                                                                                                                                                                                                                                                                                                                                                                                                                                                                                                                                                                                                                                                                                                                                                                                                                                                                                                                                                                                                                                                                                                                                                                                                                                                                                                                                                                                                      | 25.38%    | 22.28%    | 22.49%    | WHITE                              |          |
| AMERICAN INDIAN/ALASKA NATIVE 2.32% 2.09% AND PACIFIC ISLANDER 0.76% 0.73% TWO OR MORE RACES 16.19% 16.35%                                                                                                                                                                                                                                                                                                                                                                                                                                                                                                                                                                                                                                                                                                                                                                                                                                                                                                                                                                                                                                                                                                                                                                                                                                                                                                                                                                                                                                                                                                                                                                                                                                                                                                                                                                                                                                                                                                                                                                                                                       | 17.67%    | 18.35%    | 16.84%    | BLACK/AFRICAN AMERICAN             |          |
| PACIFIC ISLANDER 0.76% 0.73% TWO OR MORE RACES 16.19% 16.35%                                                                                                                                                                                                                                                                                                                                                                                                                                                                                                                                                                                                                                                                                                                                                                                                                                                                                                                                                                                                                                                                                                                                                                                                                                                                                                                                                                                                                                                                                                                                                                                                                                                                                                                                                                                                                                                                                                                                                                                                                                                                     | 4.03%     | 4.48%     | 2.69%     | ASIAN                              |          |
| PACIFIC ISLANDER         0.76%         0.73%           TWO OR MORE RACES         16.19%         16.35%                                                                                                                                                                                                                                                                                                                                                                                                                                                                                                                                                                                                                                                                                                                                                                                                                                                                                                                                                                                                                                                                                                                                                                                                                                                                                                                                                                                                                                                                                                                                                                                                                                                                                                                                                                                                                                                                                                                                                                                                                           | 2.16%     | 2.09%     | 2.32%     | AMERICAN INDIAN/ALASKA NATIVE      |          |
|                                                                                                                                                                                                                                                                                                                                                                                                                                                                                                                                                                                                                                                                                                                                                                                                                                                                                                                                                                                                                                                                                                                                                                                                                                                                                                                                                                                                                                                                                                                                                                                                                                                                                                                                                                                                                                                                                                                                                                                                                                                                                                                                  | 0.61%     | 0.73%     | 0.76%     | PACIFIC ISLANDER                   |          |
| OTHER RACE 38.70% 35.73%                                                                                                                                                                                                                                                                                                                                                                                                                                                                                                                                                                                                                                                                                                                                                                                                                                                                                                                                                                                                                                                                                                                                                                                                                                                                                                                                                                                                                                                                                                                                                                                                                                                                                                                                                                                                                                                                                                                                                                                                                                                                                                         | 16.28%    | 16.35%    | 16.19%    | TWO OR MORE RACES                  |          |
|                                                                                                                                                                                                                                                                                                                                                                                                                                                                                                                                                                                                                                                                                                                                                                                                                                                                                                                                                                                                                                                                                                                                                                                                                                                                                                                                                                                                                                                                                                                                                                                                                                                                                                                                                                                                                                                                                                                                                                                                                                                                                                                                  | 33.43%    | 35.73%    | 38.70%    | OTHER RACE                         |          |
| HISPANIC POPULATION 68.96% 62.54%                                                                                                                                                                                                                                                                                                                                                                                                                                                                                                                                                                                                                                                                                                                                                                                                                                                                                                                                                                                                                                                                                                                                                                                                                                                                                                                                                                                                                                                                                                                                                                                                                                                                                                                                                                                                                                                                                                                                                                                                                                                                                                | 60.51%    | 62.54%    | 68.96%    | HISPANIC POPULATION                |          |