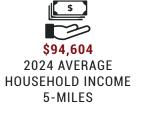

#### **DEMOGRAPHIC PROFILE**

| 2029 TOTAL HOUSEHOLDS 2,451 15,711 2024 TOTAL HOUSEHOLDS 2,304 15,189  2024 AVERAGE HOUSEHOLD SIZE 4.00 4.00  2024 HOUSING UNITS 2,381 15,828  OWNER OCCUPIED 1,686 10,694  RENTER OCCUPIED 618 4,495                                                                                                                                                                                                                                                                                                                                                                                                                                                                                                                                                                                                                                                                                                                                                                                                                                                                                                                                                                                                                                                                                                                                                                                                                                                                                                                                                                                                                                                                                                                                                                                                                                                                                                                                                                                                                                                                                                                            | 5-MILE    | 3-MILE    | 1-MILE    |                                    |          |
|----------------------------------------------------------------------------------------------------------------------------------------------------------------------------------------------------------------------------------------------------------------------------------------------------------------------------------------------------------------------------------------------------------------------------------------------------------------------------------------------------------------------------------------------------------------------------------------------------------------------------------------------------------------------------------------------------------------------------------------------------------------------------------------------------------------------------------------------------------------------------------------------------------------------------------------------------------------------------------------------------------------------------------------------------------------------------------------------------------------------------------------------------------------------------------------------------------------------------------------------------------------------------------------------------------------------------------------------------------------------------------------------------------------------------------------------------------------------------------------------------------------------------------------------------------------------------------------------------------------------------------------------------------------------------------------------------------------------------------------------------------------------------------------------------------------------------------------------------------------------------------------------------------------------------------------------------------------------------------------------------------------------------------------------------------------------------------------------------------------------------------|-----------|-----------|-----------|------------------------------------|----------|
| 2024 TOTAL POPULATION 9,220 62,188  2024 TOTAL DAYTIME POPULATION 6,247 45,268 2024 DAYTIME POPULATION: WORKERS 413 6,922 2024 DAYTIME POPULATION: RESIDENTS 5,834 8, 346  2024 MEDIAN AGE 30.0 30.5  2024 MEDIAN HOUSEHOLD INCOME \$74,668 \$80,749 2024 AVERAGE HOUSEHOLD INCOME \$101,961 \$106,260  2029 TOTAL HOUSEHOLDS 2,451 15,711 2024 TOTAL HOUSEHOLDS 2,304 15,189  2024 AVERAGE HOUSEHOLD SIZE 4.00 4.00  2024 AVERAGE HOUSEHOLD SIZE 4.00 4.00  2024 HOUSING UNITS 2,381 15,828  OWNER OCCUPIED 1,686 10,694 RENTER OCCUPIED 618 4,495  2024 AVERAGE HOME VALUE \$334,104 \$451,856  WHITE 22,49% 22,28%  BLACK/AFRICAN AMERICAN 16,84% 18,35% ASIAN 2,69% 4,48%  AMERICAN INDIAN/ALASKA NATIVE 2,32% 2,09% ETHNICITY PACIFIC ISLANDER 0.76% 0.73% TWO OR MORE RACES 16,19% 16,35%                                                                                                                                                                                                                                                                                                                                                                                                                                                                                                                                                                                                                                                                                                                                                                                                                                                                                                                                                                                                                                                                                                                                                                                                                                                                                                                                  | RADIUS    | RADIUS    | RADIUS    |                                    |          |
| OPULATION         2024 TOTAL DAYTIME POPULATION         6,247         45,268           2024 DAYTIME POPULATION: WORKERS         413         6,922           2024 DAYTIME POPULATION: RESIDENTS         5,834         8, 346           2024 MEDIAN AGE         30.0         30.5           2024 MEDIAN HOUSEHOLD INCOME         \$74,668         \$80,749           2024 AVERAGE HOUSEHOLD INCOME         \$101,961         \$106,260           2024 AVERAGE HOUSEHOLDS         2,304         15,189           2024 AVERAGE HOUSEHOLD SIZE         4.00         4.00           4.00         4.00         4.00           4.00         4.00         4.00           4.00         4.00         4.00           4.00         4.00         4.00           4.00         4.00         4.00           4.00         4.00         4.00           4.00         4.00         4.00           4.00         4.00         4.00           4.00         4.00         4.00           4.00         4.00         4.00           4.00         4.00         4.00           4.00         4.00         4.00           4.00         4.00         4.00           4.0                                                                                                                                                                                                                                                                                                                                                                                                                                                                                                                                                                                                                                                                                                                                                                                                                                                                                                                                                                                           | 144,935   | 63,496    | 9,656     | 2029 TOTAL POPULATION              |          |
| 2024 DAYTIME POPULATION: WORKERS 413 6,922 2024 DAYTIME POPULATION: RESIDENTS 5,834 8, 346  2024 MEDIAN AGE 30.0 30.5  2024 MEDIAN HOUSEHOLD INCOME \$74,668 \$80,749 2024 AVERAGE HOUSEHOLD INCOME \$101,961 \$106,260  2029 TOTAL HOUSEHOLDS 2,451 15,711 2024 AVERAGE HOUSEHOLDS 2,304 15,189 2024 AVERAGE HOUSEHOLD SIZE 4.00 4.00  2024 AVERAGE HOUSEHOLD SIZE 4.00 4.00  4.00  2024 HOUSING UNITS 2,381 15,828 0WNER OCCUPIED 1,686 10,694 RENTER OCCUPIED 618 4,495  2024 AVERAGE HOME VALUE \$334,104 \$451,856  WHITE 22.49% 22.28% BLACK/AFRICAN AMERICAN 16.84% 18.35% ASIAN 2.69% 4.48% AMERICAN INDIAN/ALASKA NATIVE 2.32% 2.09% THINICITY PACIFIC ISLANDER 0.76% 0.73% TWO OR MORE RACES 16.19% 16.35%                                                                                                                                                                                                                                                                                                                                                                                                                                                                                                                                                                                                                                                                                                                                                                                                                                                                                                                                                                                                                                                                                                                                                                                                                                                                                                                                                                                                             | 142,435   | 62,188    | 9,220     | 2024 TOTAL POPULATION              |          |
| 2024 DAYTIME POPULATION: WORKERS 413 6,922 2024 DAYTIME POPULATION: RESIDENTS 5,834 8, 346  2024 MEDIAN AGE 30.0 30.5  2024 MEDIAN HOUSEHOLD INCOME \$74,668 \$80,749 2024 AVERAGE HOUSEHOLD INCOME \$101,961 \$106,260  2029 TOTAL HOUSEHOLDS 2,451 15,711 2024 AVERAGE HOUSEHOLD SIZE 4.00 4.00  2024 AVERAGE HOUSEHOLD SIZE 4.00 4.00  2024 HOUSING UNITS 2,381 15,828 0WNER OCCUPIED 1,686 10,694 RENTER OCCUPIED 618 4,495  2024 AVERAGE HOME VALUE \$334,104 \$451,856  WHITE 22.49% 22.28% BLACK/AFRICAN AMERICAN 16.84% 18.35% ASIAN 2.69% 4.48% AMERICAN INDIAN/ALASKA NATIVE 2.32% 2.09% THNICITY PACIFIC ISLANDER 0.76% 0.73% TWO OR MORE RACES 16.19% 16.35%                                                                                                                                                                                                                                                                                                                                                                                                                                                                                                                                                                                                                                                                                                                                                                                                                                                                                                                                                                                                                                                                                                                                                                                                                                                                                                                                                                                                                                                         | 117,219   | 45,268    | 6,247     | 2024 TOTAL DAYTIME POPULATION      |          |
| 2024 MEDIAN AGE 30.0 30.5  2024 MEDIAN HOUSEHOLD INCOME \$74,668 \$80,749 2024 AVERAGE HOUSEHOLD INCOME \$101,961 \$106,260  2029 TOTAL HOUSEHOLDS 2,451 15,711 2024 TOTAL HOUSEHOLDS 2,304 15,189  2024 AVERAGE HOUSEHOLD SIZE 4.00 4.00  2024 HOUSING UNITS 2,381 15,828  OWNER OCCUPIED 1,686 10,694 RENTER OCCUPIED 618 4,495  2024 AVERAGE HOME VALUE \$334,104 \$451,856  WHITE 22.49% 22.28% BLACK/AFRICAN AMERICAN 16.84% 18.35% ASIAN 2.69% 4.48%  ASIAN 2.69% 4.48%  AMERICAN INDIAN/ALASKA NATIVE 2.32% 2.09% PACIFIC ISLANDER 0.76% 0.73% TWO OR MORE RACES 16.19% 16.35%                                                                                                                                                                                                                                                                                                                                                                                                                                                                                                                                                                                                                                                                                                                                                                                                                                                                                                                                                                                                                                                                                                                                                                                                                                                                                                                                                                                                                                                                                                                                            | 32,065    | 6,922     | 413       | 2024 DAYTIME POPULATION: WORKERS   | PULATION |
| 2024 MEDIAN HOUSEHOLD INCOME \$74,668 \$80,749 2024 AVERAGE HOUSEHOLD INCOME \$101,961 \$106,260  2029 TOTAL HOUSEHOLDS 2,451 15,711 2024 TOTAL HOUSEHOLDS 2,304 15,189 2024 AVERAGE HOUSEHOLD SIZE 4.00 4.00  2024 HOUSING UNITS 2,381 15,828 OWNER OCCUPIED 1,686 10,694 RENTER OCCUPIED 618 4,495 2024 AVERAGE HOME VALUE \$334,104 \$451,856  WHITE 22.49% 22.28% BLACK/AFRICAN AMERICAN 16.84% 18.35% ASIAN 2.69% 4.48% AMERICAN INDIAN/ALASKA NATIVE 2.32% 2.09% PACIFIC ISLANDER 0.76% 0.73% TWO OR MORE RACES 16.19% 16.35%                                                                                                                                                                                                                                                                                                                                                                                                                                                                                                                                                                                                                                                                                                                                                                                                                                                                                                                                                                                                                                                                                                                                                                                                                                                                                                                                                                                                                                                                                                                                                                                              | 85,154    | 8, 346    | 5,834     | 2024 DAYTIME POPULATION: RESIDENTS |          |
| 2024 AVERAGE HOUSEHOLD INCOME \$101,961 \$106,260  2029 TOTAL HOUSEHOLDS 2,451 15,711  2024 TOTAL HOUSEHOLDS 2,304 15,189  2024 AVERAGE HOUSEHOLD SIZE 4.00 4.00  2024 HOUSING UNITS 2,381 15,828  OWNER OCCUPIED 1,686 10,694  RENTER OCCUPIED 618 4,495  2024 AVERAGE HOME VALUE \$334,104 \$451,856  WHITE 22.49% 22.28%  BLACK/AFRICAN AMERICAN 16.84% 18.35%  ASIAN 2.69% 4.48%  ASIAN 2.69% 4.48%  AMERICAN INDIAN/ALASKA NATIVE 2.32% 2.09%  PACIFIC ISLANDER 0.76% 0.73%  TWO OR MORE RACES 16.19% 16.35%                                                                                                                                                                                                                                                                                                                                                                                                                                                                                                                                                                                                                                                                                                                                                                                                                                                                                                                                                                                                                                                                                                                                                                                                                                                                                                                                                                                                                                                                                                                                                                                                                | 31.9      | 30.5      | 30.0      | 2024 MEDIAN AGE                    |          |
| 2024 AVERAGE HOUSEHOLD INCOME \$101,961 \$106,260  2029 TOTAL HOUSEHOLDS 2,451 15,711  2024 TOTAL HOUSEHOLDS 2,304 15,189  2024 AVERAGE HOUSEHOLD SIZE 4.00 4.00  2024 HOUSING UNITS 2,381 15,828  OWNER OCCUPIED 1,686 10,694  RENTER OCCUPIED 618 4,495  2024 AVERAGE HOME VALUE \$334,104 \$451,856  WHITE 22.49% 22.28%  BLACK/AFRICAN AMERICAN 16.84% 18.35%  ASIAN 2.69% 4.48%  ASIAN 2.69% 4.48%  PACIFIC ISLANDER 0.76% 0.73%  TWO OR MORE RACES 16.19% 16.35%                                                                                                                                                                                                                                                                                                                                                                                                                                                                                                                                                                                                                                                                                                                                                                                                                                                                                                                                                                                                                                                                                                                                                                                                                                                                                                                                                                                                                                                                                                                                                                                                                                                           | \$72,245  | \$80,749  | \$74,668  | 2024 MEDIAN HOUSEHOLD INCOME       | VIOLUE   |
| 2024 TOTAL HOUSEHOLDS   2,304   15,189                                                                                                                                                                                                                                                                                                                                                                                                                                                                                                                                                                                                                                                                                                                                                                                                                                                                                                                                                                                                                                                                                                                                                                                                                                                                                                                                                                                                                                                                                                                                                                                                                                                                                                                                                                                                                                                                                                                                                                                                                                                                                           | \$94,604  | \$106,260 | \$101,961 | 2024 AVERAGE HOUSEHOLD INCOME      | NCOME    |
| 2024 AVERAGE HOUSEHOLD SIZE  4.00  4.00  2024 HOUSING UNITS  0WNER OCCUPIED  RENTER OCCUPIED  618  4.495  2024 AVERAGE HOME VALUE  \$334,104  \$451,856  WHITE  22.49%  22.28%  BLACK/AFRICAN AMERICAN  16.84%  ASIAN  2.69%  4.48%  AMERICAN INDIAN/ALASKA NATIVE  PACIFIC ISLANDER  0.76%  0.73%  TWO OR MORE RACES  16.19%  15,828  10,094  4.495  2.328  2.09%  10,696  4.488                                                                                                                                                                                                                                                                                                                                                                                                                                                                                                                                                                                                                                                                                                                                                                                                                                                                                                                                                                                                                                                                                                                                                                                                                                                                                                                                                                                                                                                                                                                                                                                                                                                                                                                                                | 37,848    | 15,711    | 2,451     | 2029 TOTAL HOUSEHOLDS              |          |
| 2024 HOUSING UNITS  OWNER OCCUPIED  RENTER OCCUPIED  RENTER OCCUPIED  WHITE  2024 AVERAGE HOME VALUE  \$334,104  \$451,856  WHITE  22.49%  BLACK/AFRICAN AMERICAN  ASIAN  AMERICAN INDIAN/ALASKA NATIVE                                                                                                                                                                                                                                                                                                                                                                                                                                                                                                     | 36,747    | 15,189    | 2,304     | 2024 TOTAL HOUSEHOLDS              | SEHOLDS  |
| OWNER OCCUPIED  RENTER OCCUPIED  618  4,495  2024 AVERAGE HOME VALUE  \$334,104  \$451,856  WHITE  22.49%  BLACK/AFRICAN AMERICAN  ASIAN  ASIAN  2.69%  AMERICAN INDIAN/ALASKA NATIVE  PACIFIC ISLANDER  TWO OR MORE RACES  16.19%  10,694  10,694  10,694  10,694  10,694  10,694  10,694  10,694  10,694  10,694  10,694  10,694  10,694  10,694  10,694  10,694  10,694  10,694  10,694  10,694  10,694  10,694  10,694  10,694  10,694  10,694  10,694  10,694  10,694  10,694  10,694  10,694  10,694  10,694  10,694  10,694  10,694  10,694  10,694  10,694  10,694  10,694  10,694  10,694  10,694  10,694  10,694  10,694  10,694  10,694  10,694  10,694  10,694  10,694  10,694  10,694  10,694  10,694  10,694  10,694  10,694  10,694  10,694  10,694  10,694  10,694  10,694  10,694  10,694  10,694  10,694  10,694  10,694  10,694  10,694  10,694  10,694  10,694  10,694  10,694  10,694  10,694  10,694  10,694  10,694  10,694  10,694  10,694  10,694  10,694  10,694  10,694  10,694  10,694  10,694  10,694  10,694  10,694  10,694  10,694  10,694  10,694  10,694  10,694  10,694  10,694  10,694  10,694  10,694  10,694  10,694  10,694  10,694  10,694  10,694  10,694  10,694  10,694  10,694  10,694  10,694  10,694  10,694  10,694  10,694  10,694  10,694  10,694  10,694  10,694  10,694  10,694  10,694  10,694  10,694  10,694  10,694  10,694  10,694  10,694  10,694  10,694  10,694  10,694  10,694  10,694  10,694  10,694  10,694  10,694  10,694  10,694  10,694  10,694  10,694  10,694  10,694  10,694  10,694  10,694  10,694  10,694  10,694  10,694  10,694  10,694  10,694  10,694  10,694  10,694  10,694  10,694  10,694  10,694  10,694  10,694  10,694  10,694  10,694  10,694  10,694  10,694  10,694  10,694  10,694  10,694  10,694  10,694  10,694  10,694  10,694  10,694  10,694  10,694  10,694  10,694  10,694  10,694  10,694  10,694  10,694  10,694  10,694  10,694  10,694  10,694  10,694  10,694  10,694  10,694  10,694  10,694  10,694  10,694  10,694  10,694  10,694  10,694  10,694  10,694  10,694  10,694  10,694  10,694  10,694  10,694  10,694  10,6 | 3.70      | 4.00      | 4.00      | 2024 AVERAGE HOUSEHOLD SIZE        |          |
| OWNER OCCUPIED  RENTER OCCUPIED  618  4,495  2024 AVERAGE HOME VALUE  \$334,104  \$451,856  WHITE  22.49%  BLACK/AFRICAN AMERICAN  ASIAN  ASIAN  2.69%  AMERICAN INDIAN/ALASKA NATIVE  PACIFIC ISLANDER  TWO OR MORE RACES  16.19%  10,694  10,694  10,694  10,694  10,694  10,694  10,694  10,694  10,694  10,694  10,694  10,694  10,694  10,694  10,694  10,694  10,694  10,694  10,694  10,694  10,694  10,694  10,694  10,694  10,694  10,694  10,694  10,694  10,694  10,694  10,694  10,694  10,694  10,694  10,694  10,694  10,694  10,694  10,694  10,694  10,694  10,694  10,694  10,694  10,694  10,694  10,694  10,694  10,694  10,694  10,694  10,694  10,694  10,694  10,694  10,694  10,694  10,694  10,694  10,694  10,694  10,694  10,694  10,694  10,694  10,694  10,694  10,694  10,694  10,694  10,694  10,694  10,694  10,694  10,694  10,694  10,694  10,694  10,694  10,694  10,694  10,694  10,694  10,694  10,694  10,694  10,694  10,694  10,694  10,694  10,694  10,694  10,694  10,694  10,694  10,694  10,694  10,694  10,694  10,694  10,694  10,694  10,694  10,694  10,694  10,694  10,694  10,694  10,694  10,694  10,694  10,694  10,694  10,694  10,694  10,694  10,694  10,694  10,694  10,694  10,694  10,694  10,694  10,694  10,694  10,694  10,694  10,694  10,694  10,694  10,694  10,694  10,694  10,694  10,694  10,694  10,694  10,694  10,694  10,694  10,694  10,694  10,694  10,694  10,694  10,694  10,694  10,694  10,694  10,694  10,694  10,694  10,694  10,694  10,694  10,694  10,694  10,694  10,694  10,694  10,694  10,694  10,694  10,694  10,694  10,694  10,694  10,694  10,694  10,694  10,694  10,694  10,694  10,694  10,694  10,694  10,694  10,694  10,694  10,694  10,694  10,694  10,694  10,694  10,694  10,694  10,694  10,694  10,694  10,694  10,694  10,694  10,694  10,694  10,694  10,694  10,694  10,694  10,694  10,694  10,694  10,694  10,694  10,694  10,694  10,694  10,694  10,694  10,694  10,694  10,694  10,694  10,694  10,694  10,694  10,694  10,694  10,694  10,694  10,694  10,694  10,694  10,694  10,694  10,694  10,694  10,694  10,6 |           |           |           |                                    |          |
| RENTER OCCUPIED   618   4,495   2024 AVERAGE HOME VALUE   \$334,104   \$451,856   WHITE   22.49%   22.28%   BLACK/AFRICAN AMERICAN   16.84%   18.35%   ASIAN   2.69%   4.48%   AMERICAN INDIAN/ALASKA NATIVE   2.32%   2.09%   PACIFIC ISLANDER   0.76%   0.73%   TWO OR MORE RACES   16.19%   16.35%   16.35%   16.35%   16.35%   16.35%   16.35%   16.35%   16.35%   16.35%   16.35%   16.35%   16.35%   16.35%   16.35%   16.35%   16.35%   16.35%   16.35%   16.35%   16.35%   16.35%   16.35%   16.35%   16.35%   16.35%   16.35%   16.35%   16.35%   16.35%   16.35%   16.35%   16.35%   16.35%   16.35%   16.35%   16.35%   16.35%   16.35%   16.35%   16.35%   16.35%   16.35%   16.35%   16.35%   16.35%   16.35%   16.35%   16.35%   16.35%   16.35%   16.35%   16.35%   16.35%   16.35%   16.35%   16.35%   16.35%   16.35%   16.35%   16.35%   16.35%   16.35%   16.35%   16.35%   16.35%   16.35%   16.35%   16.35%   16.35%   16.35%   16.35%   16.35%   16.35%   16.35%   16.35%   16.35%   16.35%   16.35%   16.35%   16.35%   16.35%   16.35%   16.35%   16.35%   16.35%   16.35%   16.35%   16.35%   16.35%   16.35%   16.35%   16.35%   16.35%   16.35%   16.35%   16.35%   16.35%   16.35%   16.35%   16.35%   16.35%   16.35%   16.35%   16.35%   16.35%   16.35%   16.35%   16.35%   16.35%   16.35%   16.35%   16.35%   16.35%   16.35%   16.35%   16.35%   16.35%   16.35%   16.35%   16.35%   16.35%   16.35%   16.35%   16.35%   16.35%   16.35%   16.35%   16.35%   16.35%   16.35%   16.35%   16.35%   16.35%   16.35%   16.35%   16.35%   16.35%   16.35%   16.35%   16.35%   16.35%   16.35%   16.35%   16.35%   16.35%   16.35%   16.35%   16.35%   16.35%   16.35%   16.35%   16.35%   16.35%   16.35%   16.35%   16.35%   16.35%   16.35%   16.35%   16.35%   16.35%   16.35%   16.35%   16.35%   16.35%   16.35%   16.35%   16.35%   16.35%   16.35%   16.35%   16.35%   16.35%   16.35%   16.35%   16.35%   16.35%   16.35%   16.35%   16.35%   16.35%   16.35%   16.35%   16.35%   16.35%   16.35%   16.35%   16.35%   16.35%   16.35%   16.35%   16.35%   16.35%   16.35%   16.35%   16.3   | 38,647    | 15,828    | 2,381     | 2024 HOUSING UNITS                 |          |
| ## TENTER OCCUPIED 618 4,495  2024 AVERAGE HOME VALUE \$334,104 \$451,856  WHITE 22.49% 22.28%  BLACK/AFRICAN AMERICAN 16.84% 18.35%  ASIAN 2.69% 4.48%  AMERICAN INDIAN/ALASKA NATIVE 2.32% 2.09%  PACIFIC ISLANDER 0.76% 0.73%  TWO OR MORE RACES 16.19% 16.35%                                                                                                                                                                                                                                                                                                                                                                                                                                                                                                                                                                                                                                                                                                                                                                                                                                                                                                                                                                                                                                                                                                                                                                                                                                                                                                                                                                                                                                                                                                                                                                                                                                                                                                                                                                                                                                                                | 23,158    | 10,694    | 1,686     | OWNER OCCUPIED                     | NIONO    |
| WHITE 22.49% 22.28%  BLACK/AFRICAN AMERICAN 16.84% 18.35%  ASIAN 2.69% 4.48%  AMERICAN INDIAN/ALASKA NATIVE 2.32% 2.09%  PACIFIC ISLANDER 0.76% 0.73%  TWO OR MORE RACES 16.19% 16.35%                                                                                                                                                                                                                                                                                                                                                                                                                                                                                                                                                                                                                                                                                                                                                                                                                                                                                                                                                                                                                                                                                                                                                                                                                                                                                                                                                                                                                                                                                                                                                                                                                                                                                                                                                                                                                                                                                                                                           | 13,589    | 4,495     | 618       | RENTER OCCUPIED                    | JUSING   |
| BLACK/AFRICAN AMERICAN  ASIAN  ASIAN  AMERICAN INDIAN/ALASKA NATIVE  PACIFIC ISLANDER  TWO OR MORE RACES  16.19%  16.84%  18.35%  4.48%  2.69%  4.48%  7.73%  1.73%  1.73%  1.73%  1.73%                                                                                                                                                                                                                                                                                                                                                                                                                                                                                                                                                                                                                                                                                                                                                                                                                                                                                                                                                                                                                                                                                                                                                                                                                                                                                                                                                                                                                                                                                                                                                                                                                                                                                                                                                                                                                                                                                                                                         | \$419,618 | \$451,856 | \$334,104 | 2024 AVERAGE HOME VALUE            |          |
| ASIAN 2.69% 4.48%  AMERICAN INDIAN/ALASKA NATIVE 2.32% 2.09%  PACIFIC ISLANDER 0.76% 0.73%  TWO OR MORE RACES 16.19% 16.35%                                                                                                                                                                                                                                                                                                                                                                                                                                                                                                                                                                                                                                                                                                                                                                                                                                                                                                                                                                                                                                                                                                                                                                                                                                                                                                                                                                                                                                                                                                                                                                                                                                                                                                                                                                                                                                                                                                                                                                                                      | 25.38%    | 22.28%    | 22.49%    | WHITE                              |          |
| AMERICAN INDIAN/ALASKA NATIVE 2.32% 2.09% AND PACIFIC ISLANDER 0.76% 0.73% TWO OR MORE RACES 16.19% 16.35%                                                                                                                                                                                                                                                                                                                                                                                                                                                                                                                                                                                                                                                                                                                                                                                                                                                                                                                                                                                                                                                                                                                                                                                                                                                                                                                                                                                                                                                                                                                                                                                                                                                                                                                                                                                                                                                                                                                                                                                                                       | 17.67%    | 18.35%    | 16.84%    | BLACK/AFRICAN AMERICAN             |          |
| PACIFIC ISLANDER 0.76% 0.73% TWO OR MORE RACES 16.19% 16.35%                                                                                                                                                                                                                                                                                                                                                                                                                                                                                                                                                                                                                                                                                                                                                                                                                                                                                                                                                                                                                                                                                                                                                                                                                                                                                                                                                                                                                                                                                                                                                                                                                                                                                                                                                                                                                                                                                                                                                                                                                                                                     | 4.03%     | 4.48%     | 2.69%     | ASIAN                              |          |
| PACIFIC ISLANDER         0.76%         0.73%           TWO OR MORE RACES         16.19%         16.35%                                                                                                                                                                                                                                                                                                                                                                                                                                                                                                                                                                                                                                                                                                                                                                                                                                                                                                                                                                                                                                                                                                                                                                                                                                                                                                                                                                                                                                                                                                                                                                                                                                                                                                                                                                                                                                                                                                                                                                                                                           | 2.16%     | 2.09%     | 2.32%     | AMERICAN INDIAN/ALASKA NATIVE      |          |
|                                                                                                                                                                                                                                                                                                                                                                                                                                                                                                                                                                                                                                                                                                                                                                                                                                                                                                                                                                                                                                                                                                                                                                                                                                                                                                                                                                                                                                                                                                                                                                                                                                                                                                                                                                                                                                                                                                                                                                                                                                                                                                                                  | 0.61%     | 0.73%     | 0.76%     | PACIFIC ISLANDER                   |          |
| OTHER RACE 38.70% 35.73%                                                                                                                                                                                                                                                                                                                                                                                                                                                                                                                                                                                                                                                                                                                                                                                                                                                                                                                                                                                                                                                                                                                                                                                                                                                                                                                                                                                                                                                                                                                                                                                                                                                                                                                                                                                                                                                                                                                                                                                                                                                                                                         | 16.28%    | 16.35%    | 16.19%    | TWO OR MORE RACES                  |          |
|                                                                                                                                                                                                                                                                                                                                                                                                                                                                                                                                                                                                                                                                                                                                                                                                                                                                                                                                                                                                                                                                                                                                                                                                                                                                                                                                                                                                                                                                                                                                                                                                                                                                                                                                                                                                                                                                                                                                                                                                                                                                                                                                  | 33.43%    | 35.73%    | 38.70%    | OTHER RACE                         |          |
| HISPANIC POPULATION 68.96% 62.54%                                                                                                                                                                                                                                                                                                                                                                                                                                                                                                                                                                                                                                                                                                                                                                                                                                                                                                                                                                                                                                                                                                                                                                                                                                                                                                                                                                                                                                                                                                                                                                                                                                                                                                                                                                                                                                                                                                                                                                                                                                                                                                | 60.51%    | 62.54%    | 68.96%    | HISPANIC POPULATION                |          |