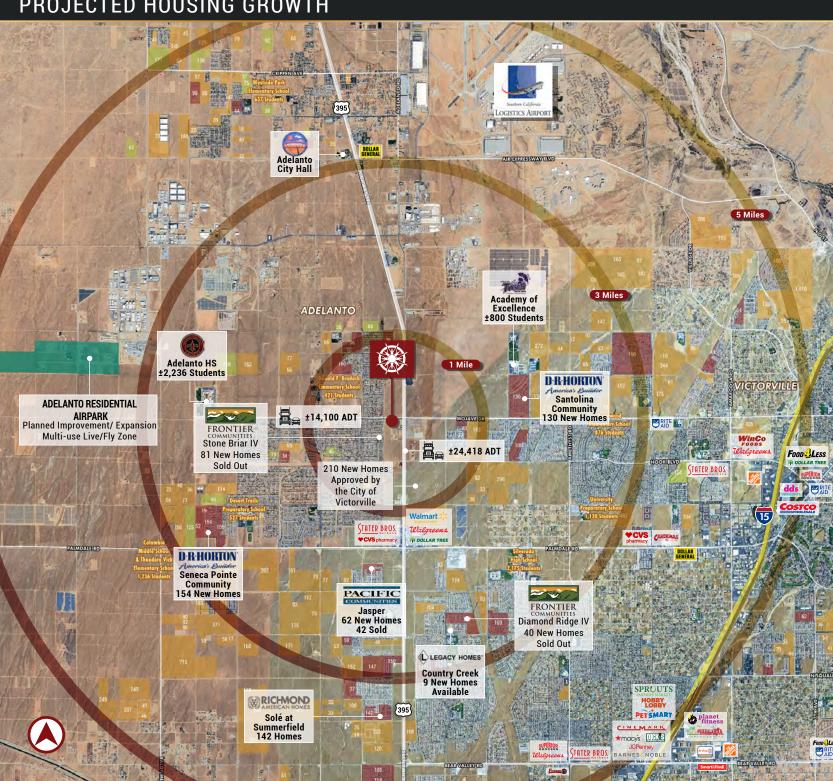

#### PROJECTED HOUSING GROWTH

ELMIRAGERD

2,056 HOUSES SOLD IN ADELANTO/VICTORVILLE AREA FROM 2022 -2024

APPROVED HOMES **ACROSS 39 TRACTS** 3-MILES

\$451,856 2024 AVERAGE **HOME VALUE** 3-MILES

**AREA HOUSING DEVELOPMENT** 

PROPOSED/ IN APPLICATION

**APPROVED** 

UNDER DEVELOPMENT

© STRATEGIC DEVELOPMENT ADVISORS, INC. THE INFORMATION ABOVE HAS BEEN OBTAINED FROM SOURCES BELIEVED RELIABLE. WHILE WE DO NOT DOUBT IT'S ACCURACY, WE HAVE NOT VERIFIED IT AND MAKE NO GURANITEE, WARRANTY OR REPRESENTATION ABOUT IT.