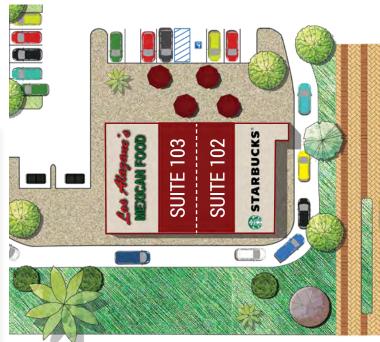

' in Spanish, and was first given to the post office that was established on the site in 1917.Richardson never fully realized his dream, but his planning laid the foundation for the present day City of Adelanto.

As the wartime emergency developed early in 1941, the Victorville Army Air Field was established with land within the Adelanto sphere of influence. In September 1950, the air field was named George Air Force Base in honor of the late Brigadier General Harold H. George.

Adelanto continued as a "community services district" until 1970, when residents successfully lobbied for incorporation, and Adelanto became San Bernardino County's then smallest city. The city became a charter city in November 1992.







### SHOPS 7















±1,197 SQ FT

**SUITE 102** 

**SUITE 103** 





395

























#### FOR LEASING INFORMATION

lelen Sarkisian T (626) 243 - 5290 ielen.sarkisian@sdacre.com DRE License : 01325914

**LEWIS**RETAIL CENTERS