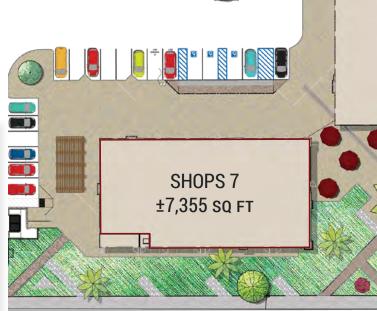

California.

The name Adelanto means 'progress' or 'advance' in Spanish, and was first given to the post office that was established on the site in 1917.Richardson never fully realized his dream, but his planning laid the foundation for the present day City of Adelanto.

As the wartime emergency developed early in 1941, the Victorville Army Air Field was established with land within the Adelanto sphere of influence. In September 1950, the air field was named George Air Force Base in honor of the late Brigadier General Harold H. George.

Adelanto continued as a "community services district" until 1970, when residents successfully lobbied for incorporation, and Adelanto became San Bernardino County's then smallest city. The city became a charter city in November 1992.







### SHOPS 7















±1,197 SQ FT

**SUITE 102** 

**SUITE 103** 





395

























#### FOR LEASING INFORMATION

lelen Sarkisian T (626) 243 - 5290 ielen.sarkisian@sdacre.com DRE License : 01325914

**LEWIS**RETAIL CENTERS