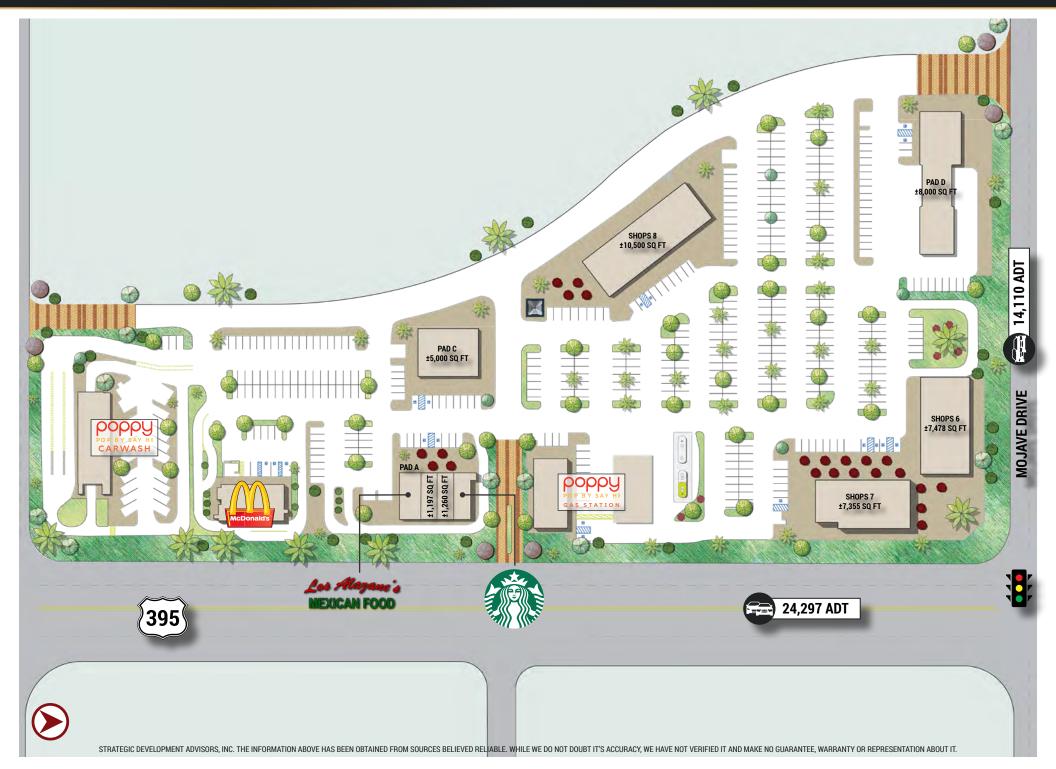

USEHOLDS 5-MILES

© STRATEGIC DEVELOPMENT ADVISORS, INC. THE INFORMATION ABOVE HAS BEEN OBTAINED FROM SOURCES BELIEVED RELIABLE. WHILE WE DO NOT DOUBT IT'S ACCURACY, WE HAVE NOT VERIFIED IT AND MAKE NO GRARANTEE, WARRANTY OR REPRESENTATION ABOUT IT.

#### PROJECTED HOUSING GROWTH

ELMIRAGERD





2,056 HOUSES SOLD IN ADELANTO/VICTORVILLE AREA FROM 2022 -2024



APPROVED HOMES **ACROSS 39 TRACTS** 3-MILES



\$451,856 2024 AVERAGE **HOME VALUE** 3-MILES



**AREA HOUSING DEVELOPMENT** 

PROPOSED/ IN APPLICATION

**APPROVED** 

UNDER DEVELOPMENT

© STRATEGIC DEVELOPMENT ADVISORS, INC. THE INFORMATION ABOVE HAS BEEN OBTAINED FROM SOURCES BELIEVED RELIABLE. WHILE WE DO NOT DOUBT IT'S ACCURACY, WE HAVE NOT VERIFIED IT AND MAKE NO GURANITEE, WARRANTY OR REPRESENTATION ABOUT IT.

#### SITE PLAN



#### **DEMOGRAPHIC PROFILE**

| 2029 TOTAL HOUSEHOLDS 2,451 15,711 2024 TOTAL HOUSEHOLDS 2,304 15,189  2024 AVERAGE HOUSEHOLD SIZE 4.00 4.00  2024 HOUSING UNITS 2,381 15,828  OWNER OCCUPIED 1,686 10,694  RENTER OCCUPIED 618 4,495