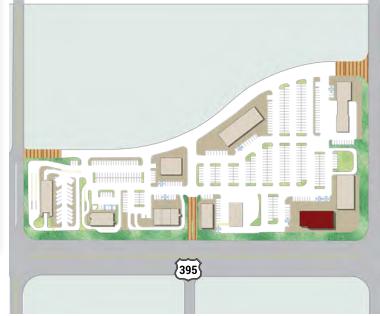

alifornia.

The name Adelanto means 'progress' or 'advance' in Spanish, and was first given to the post office that was established on the site in 1917.Richardson never fully realized his dream, but his planning laid the foundation for the present day City of Adelanto.

As the wartime emergency developed early in 1941, the Victorville Army Air Field was established with land within the Adelanto sphere of influence. In September 1950, the air field was named George Air Force Base in honor of the late Brigadier General Harold H. George.

Adelanto continued as a "community services district" until 1970, when residents successfully lobbied for incorporation, and Adelanto became San Bernardino County's then smallest city. The city became a charter city in November 1992.







### SHOPS 7















±1,197 SQ FT

**SUITE 102** 

**SUITE 103** 





395

























#### FOR LEASING INFORMATION

lelen Sarkisian T (626) 243 - 5290 ielen.sarkisian@sdacre.com DRE License : 01325914

**LEWIS**RETAIL CENTERS