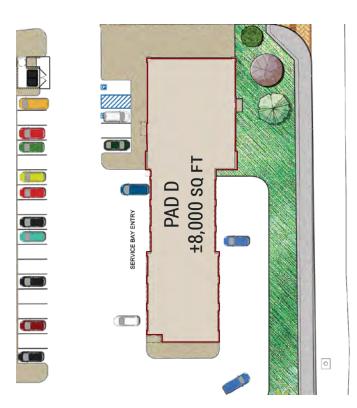

was first given to the post office that was established on the site in 1917.Richardson never fully realized his dream, but his planning laid the foundation for the present day City of Adelanto.

As the wartime emergency developed early in 1941, the Victorville Army Air Field was established with land within the Adelanto sphere of influence. In September 1950, the air field was named George Air Force Base in honor of the late Brigadier General Harold H. George.

Adelanto continued as a "community services district" until 1970, when residents successfully lobbied for incorporation, and Adelanto became San Bernardino County's then smallest city. The city became a charter city in November 1992.







### SHOPS 7















±1,197 SQ FT

**SUITE 102** 

**SUITE 103** 





395

























#### FOR LEASING INFORMATION

lelen Sarkisian T (626) 243 - 5290 ielen.sarkisian@sdacre.com DRE License : 01325914

**LEWIS**RETAIL CENTERS