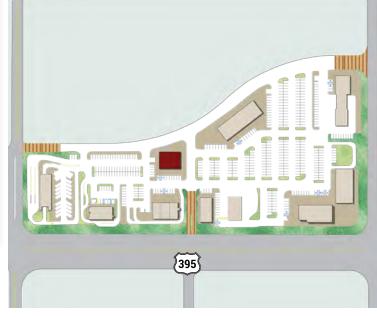

and was first given to the post office that was established on the site in 1917.Richardson never fully realized his dream, but his planning laid the foundation for the present day City of Adelanto.

As the wartime emergency developed early in 1941, the Victorville Army Air Field was established with land within the Adelanto sphere of influence. In September 1950, the air field was named George Air Force Base in honor of the late Brigadier General Harold H. George.

Adelanto continued as a "community services district" until 1970, when residents successfully lobbied for incorporation, and Adelanto became San Bernardino County's then smallest city. The city became a charter city in November 1992.







### SHOPS 7















±1,197 SQ FT

**SUITE 102** 

**SUITE 103** 





395

























#### FOR LEASING INFORMATION

lelen Sarkisian T (626) 243 - 5290 ielen.sarkisian@sdacre.com DRE License : 01325914

**LEWIS**RETAIL CENTERS